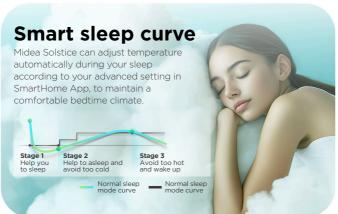

Anti-corrosion Resist 1500h neutral Salt spray test.

Anti-aging Durable after 240h of uvb light.

More Durable Conformal coating up to 100µm Anti-sulfurization

resistors.

More Stable in wider range

Smooth operation Voltage fluctuation protection.

**Double Protection** Double graphene layer For durability.

More Reliable Double outlets

patented ventilator Heat dissipation area increased by 15%.





# **Solstice** Al-Powered Comfort **Effortless Savings**













Midea









database









inputs

environmental changes

Precise temp control

Comfort=Savings





#### Perfectly balance efficiency & comfort

±0.3°C Precise Temp Control

30%+ Extra Energy Saving



#### One click, full control

Smart control and energy monitor Within your fingertips

- · Automatic delivery