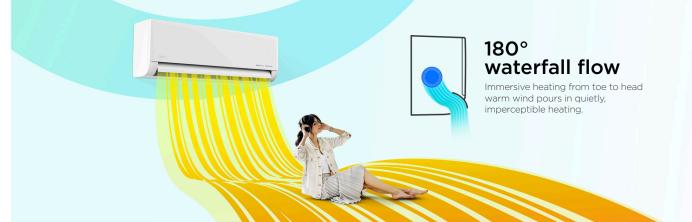

## **Unlimited Dynimic Rotating Unexpected Flash Cooling**

180° rotating wind deflector: Unintentionally even out temperature, unanticipated delight in comfort