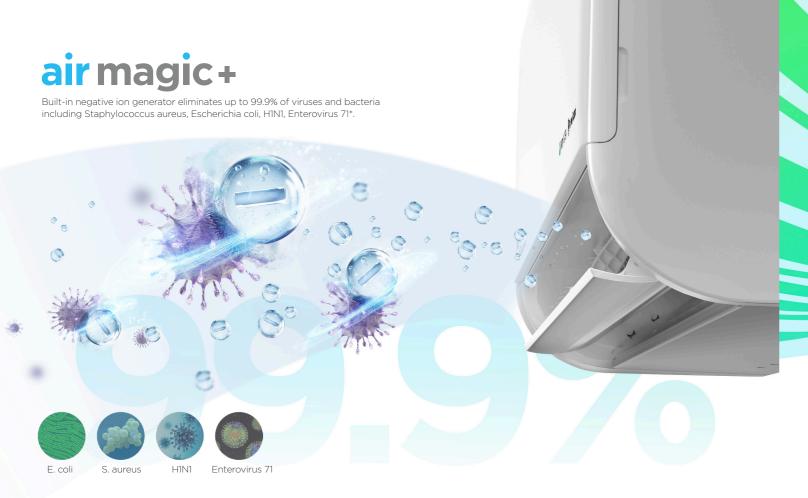

Anti-corrosion Resist 1500h neutral Salt spray test.

Anti-aging Durable after 240h of uvb light.

More Durable Conformal coating up to 100µm Anti-sulfurization

resistors.

More Stable in wider range

Smooth operation Voltage fluctuation protection.

**Double Protection** Double graphene layer For durability.

More Reliable Double outlets

patented ventilator Heat dissipation area increased by 15%.





# **Solstice** Al-Powered Comfort **Effortless Savings**













Midea









database









inputs

environmental changes

Precise temp control

Comfort=Savings





#### Perfectly balance efficiency & comfort

±0.3°C Precise Temp Control

30%+ Extra Energy Saving



#### One click, full control

Smart control and energy monitor Within your fingertips

- · Automatic deli