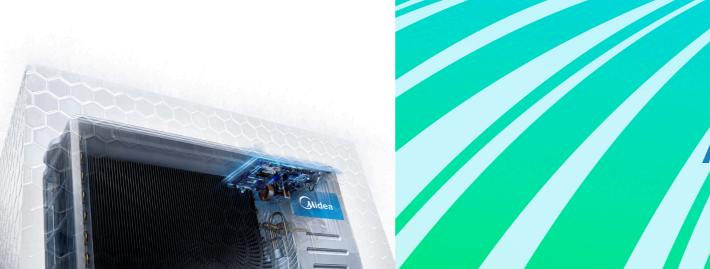

Anti-corrosion Resist 1500h neutral Salt spray test.

Anti-aging Durable after 240h of uvb light.

More Durable Conformal coating up to 100µm Anti-sulfurization

resistors.

More Stable in wider range

Smooth operation Voltage fluctuation protection.

**Double Protection** Double graphene layer For durability.

More Reliable Double outlets

patented ventilator Heat dissipation area increased by 15%.