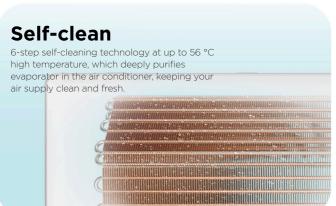

Anti-corrosion Resist 1500h neutral Salt spray test.

Anti-aging Durable after 240h of uvb light.

More Durable Conformal coating up to 100µm Anti-sulfurization

resistors.

More Stable in wider range

Smooth operation Voltage fluctuation protection.

**Double Protection** Double graphene layer For durability.

More Reliable Double outlets

patented ventilator Heat dissipation area increased by 15%.





# **Solstice** Al-Powered Comfort **Effortless Savings**













Midea









database









inputs

environmental changes

Precise temp control

Comfort=Savings





#### Perfectly balance efficiency & comfort

±0.3°C Precise Temp Control

30%+ Extra Energy Saving



#### One click, full control

Smart control and energy monitor Within your fingertips

- · Automatic delive