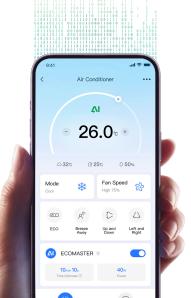

#### One click, full control

Smart control and energy monitor Within your fingertips

- · Automatic delivery of periodic energy reports.
- Real time energy savings track. • Tailor-made energy saving tips.
- Smart Home

SmartHome **Smart Compatible** 