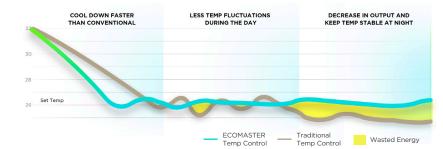

#### Perfectly balance efficiency & comfort

±0.3°C Precise Temp Control

30%+ Extra Energy Saving