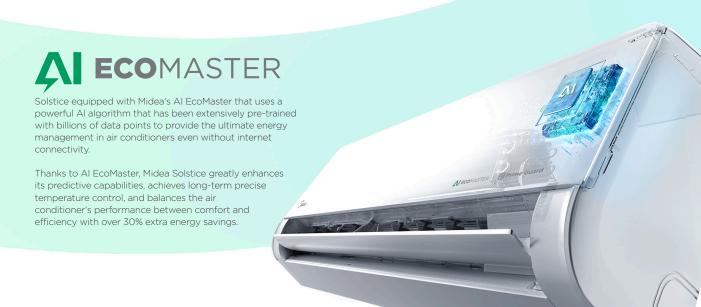

# **Solstice** Al-Powered Comfort **Effortless Savings**

Midea

database

inputs

environmental changes

Precise temp control

Comfort=Savings

#### Perfectly balance efficiency & comfort

±0.3°C Precise Temp Control

30%+ Extra Energy Saving