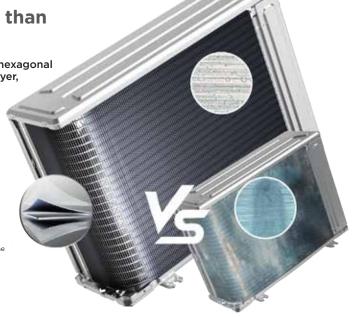

#### **Sterilization Rate:**

H1N1: 99.99%

COVID-19: 99.13%

E. Coli: 97.43%

S. Aureus: 98.17%

12.5X\* Corrosion Resistance than Blue Coated Fins

Graphene is a single monolayer of carbon atoms, tightly bound in a hexagonal honeycomb lattice. When graphene is added to the anti-corrosion layer, the density of the layer can be improved to resist corrosion.

**Ordinary Coating** 

**HYPER GRAPFINS** 

<sup>\*</sup> The judgment standard of corrosion resistance is based on comparing the maximum corrosion area ratio of the rating number in JIS Z 2371-2015.Compared samples are Midea fins

# **HYPER GRAPFINS<sup>TM</sup>** is Verified By Three Test Standards