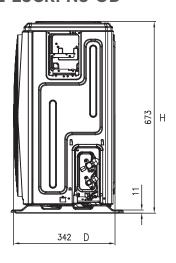

|                        |



# **INDOOR UNIT DIMENSION**



| Brezeeless E INDOOR DIMENSION |        |       |       |  |  |  |  |
|-------------------------------|--------|-------|-------|--|--|--|--|
| Model                         | W (mm) | D(mm) | H(mm) |  |  |  |  |
| MSEBE-10CRFN8                 | 812    | 199   | 299   |  |  |  |  |
| MSEBE-13CRFN8                 | 812    | 199   | 299   |  |  |  |  |
| MSEBE-19CRFN8                 | 968    | 225   | 320   |  |  |  |  |
| MSEBE-25CRFN8                 | 1030   | 238   | 338   |  |  |  |  |

# **OUTDOOR UNIT DIMENSION**

MSEBE-10CRFN8-OD & MSEBE-13CRFN8-OD





# **OUTDOOR UNIT DIMENSION**

MSEBE-19CRFN8-OD



# **OUTDOOR UNIT DIMENSION**

MSEBE-25CRFN8-OD











# **ERROR CODE QUICK TROUBLESHOOTING**

| Display Code | Error Information                                                                               | Quick Solution                                                              |  |  |
|--------------|-------------------------------------------------------------------------------------------------|-----------------------------------------------------------------------------|--|--|
| dF           | Defrost                                                                                         |                                                                             |  |  |
| CL           | Active Clean                                                                                    | Normal Display, not error code