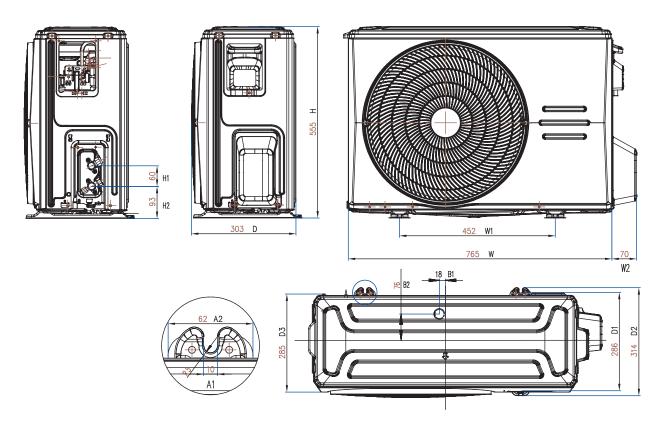

|                        |



# **INDOOR UNIT DIMENSION**



| Brezeeless E INDOOR DIMENSION |        |       |       |  |  |  |  |
|-------------------------------|--------|-------|-------|--|--|--|--|
| Model                         | W (mm) | D(mm) | H(mm) |  |  |  |  |
| MSEBE-10CRFN8                 | 812    | 199   | 299   |  |  |  |  |
| MSEBE-13CRFN8                 | 812    | 199   | 299   |  |  |  |  |
| MSEBE-19CRFN8                 | 968    | 225   | 320   |  |  |  |  |
| MSEBE-25CRFN8                 | 1030   | 238   | 338   |  |  |  |  |

# **OUTDOOR UNIT DIMENSION**

MSEBE-10CRFN8-OD & MSEBE-13CRFN8-OD





# **OUTDOOR UNIT DIMENSION**

MSEBE-19CRFN8-OD



# **OUTDOOR UNIT DIMENSION**

MSEBE-25CRFN8-OD











# **ERROR CODE QUICK TROUBLESHOOTING**

| Display Code | Error Information                                                                               | Quick Solution                                                              |  |  |
|--------------|-------------------------------------------------------------------------------------------------|-----------------------------------------------------------------------------|--|--|
| dF           | Defrost                                                                                         |                                                                             |  |  |
| CL           | Active Clean