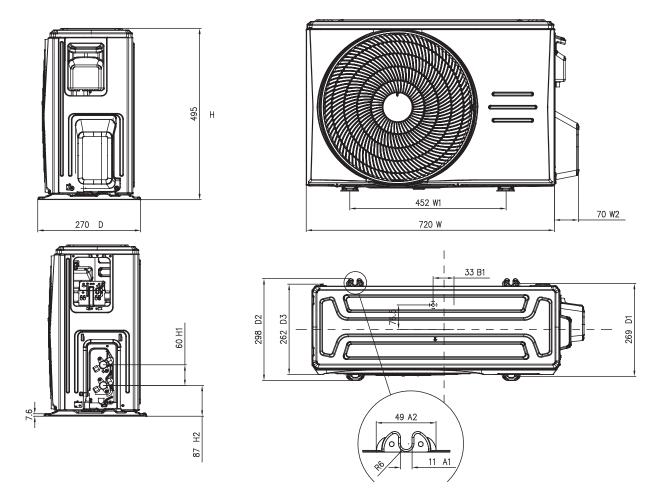

|                        |



# **INDOOR UNIT DIMENSION**



| Brezeeless E INDOOR DIMENSION |        |       |       |  |  |  |  |
|-------------------------------|--------|-------|-------|--|--|--|--|
| Model                         | W (mm) | D(mm) | H(mm) |  |  |  |  |
| MSEBE-10CRFN8                 | 812    | 199   | 299   |  |  |  |  |
| MSEBE-13CRFN8                 | 812    | 199   | 299   |  |  |  |  |
| MSEBE-19CRFN8                 | 968    | 225   | 320   |  |  |  |  |
| MSEBE-25CRFN8                 | 1030   | 238   | 338   |  |  |  |  |

# **OUTDOOR UNIT DIMENSION**

MSEBE-10CRFN8-OD & MSEBE-13CRFN8-OD





# **OUTDOOR UNIT DIMENSION**

MSEBE-19CRFN8-OD



# **OUTDOOR UNIT DIMENSION**

MSEBE-25CRFN8-OD











# **ERROR CODE QUICK TROUBLESHOOTING**

| Display Code | Error Information                                                                               | Quick Solution                                                              |  |  |
|--------------|-------------------------------------------------------------------------------------------------|-----------------------------------------------------------------------------|--|--|
| dF           | Defrost                                                                                         |                                                                             |  |  |
| CL           | Active Clean