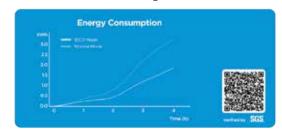

# **iECO Mode**

Balance cooling comfort and energy savings. Through self-learning and self-adaptation, iECO mode predicts and accurately controls the required cooling capacity based on environmental changes and user preferences, thereby minimizing AC energy consumption while ensuring comfort.

#### **40% Extra Energy Saving Rate**

Actively detecting changing factors in the surrounding environment every 30 seconds to avoid sudden temperature fluctuation, iECO mode saves 40% extra energy than normal mode when running for 4 hours.

\* Verified by SGS, Report No.GZEE240100007131, 12000Btu/h, 50HZ