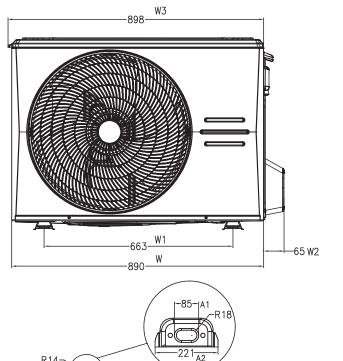

|                        |



# **INDOOR UNIT DIMENSION**



| Brezeeless E INDOOR DIMENSION |        |       |       |  |  |  |  |
|-------------------------------|--------|-------|-------|--|--|--|--|
| Model                         | W (mm) | D(mm) | H(mm) |  |  |  |  |
| MSEBE-10CRFN8                 | 812    | 199   | 299   |  |  |  |  |
| MSEBE-13CRFN8                 | 812    | 199   | 299   |  |  |  |  |
| MSEBE-19CRFN8                 | 968    | 225   | 320   |  |  |  |  |
| MSEBE-25CRFN8                 | 1030   | 238   | 338   |  |  |  |  |

# **OUTDOOR UNIT DIMENSION**

MSEBE-10CRFN8-OD & MSEBE-13CRFN8-OD





# **OUTDOOR UNIT DIMENSION**

MSEBE-19CRFN8-OD



# **OUTDOOR UNIT DIMENSION**

MSEBE-25CRFN8-OD











# **ERROR CODE QUICK TROUBLESHOOTING**

| Display Code | Error Information                                                                               | Quick Solution                                                              |  |  |
|--------------|-------------------------------------------------------------------------------------------------|-----------------------------------------------------------------------------|--|--|
| dF           | Defrost                                                                                         |                                                                             |  |  |
| CL           | Active Clean                                                                                    | Normal Display, not error code