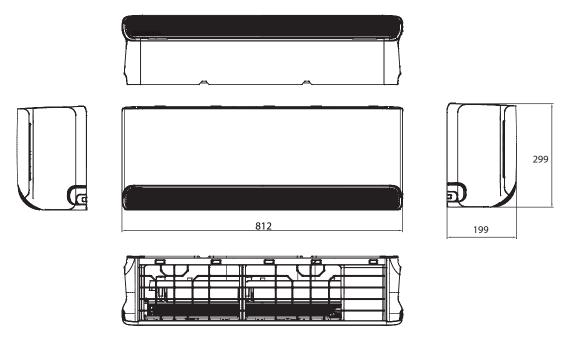

|                        |



# **INDOOR UNIT DIMENSION**



| Brezeeless E INDOOR DIMENSION |        |       |       |  |  |  |  |
|-------------------------------|--------|-------|-------|--|--|--|--|
| Model                         | W (mm) | D(mm) | H(mm) |  |  |  |  |
| MSEBE-10CRFN8                 | 812    | 199   | 299   |  |  |  |  |
| MSEBE-13CRFN8                 | 812    | 199   | 299   |  |  |  |  |
| MSEBE-19CRFN8                 | 968    | 225   | 320   |  |  |  |  |
| MSEBE-25CRFN8                 | 1030   | 238   | 338   |  |  |  |  |

# **OUTDOOR UNIT DIMENSION**

MSEBE-10CRFN8-OD & MSEBE-13CRFN8-OD





# **OUTDOOR UNIT DIMENSION**

MSEBE-19CRFN8-OD



# **OUTDOOR UNIT DIMENSION**

MSEBE-25CRFN8-OD











# **ERROR CODE QUICK TROUBLESHOOTING**

| Display Code | Error Information