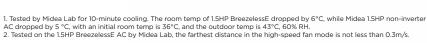

# **Breezeless**

Midea Twinflap™ ,through the cooperation of double micro-holes air deflectors, the wind speed and temperature of the air conditioner are accurately adjusted, offering multiple comforts of cooling.

# 3 Adjustable Comfort Modes

Softly Cool You Down Without Noticeable Breeze.

**Breeze Away** Protects you from the direct cold airflow

Ensures even cooling throughout the room while softening airflow

**Breezeless** 100% softens airflow for breezeless cooling