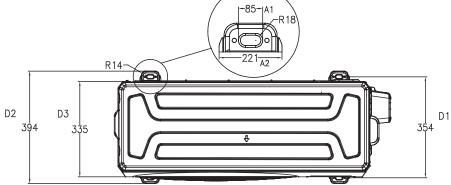

|                        |



# **INDOOR UNIT DIMENSION**



| Brezeeless E INDOOR DIMENSION |        |       |       |  |  |  |  |
|-------------------------------|--------|-------|-------|--|--|--|--|
| Model                         | W (mm) | D(mm) | H(mm) |  |  |  |  |
| MSEBE-10CRFN8                 | 812    | 199   | 299   |  |  |  |  |
| MSEBE-13CRFN8                 | 812    | 199   | 299   |  |  |  |  |
| MSEBE-19CRFN8                 | 968    | 225   | 320   |  |  |  |  |
| MSEBE-25CRFN8                 | 1030   | 238   | 338   |  |  |  |  |

# **OUTDOOR UNIT DIMENSION**

MSEBE-10CRFN8-OD & MSEBE-13CRFN8-OD





# **OUTDOOR UNIT DIMENSION**

MSEBE-19CRFN8-OD



# **OUTDOOR UNIT DIMENSION**

MSEBE-25CRFN8-OD











# **ERROR CODE QUICK TROUBLESHOOTING**

| Display Code | Error Information                                                                               | Quick Solution                                                              |  |  |
|--------------|-------------------------------------------------------------------------------------------------|-----------------------------------------------------------------------------|--|--|
| dF           | Defrost                                                                                         |                                                                             |  |  |
| CL           | Active Clean                                                                                    | Normal Display, not error code