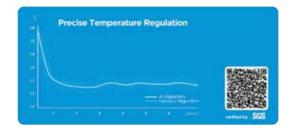

### **Stand Up to Neutral Salt Spray Test for** 1500h

Precisely AI controls room temperature within ±0.5°C and 40%+ energy saving rate, both verified by SGS.

# Precisely AI Controls Room Temperature Within ±0.5°C

Precisely Al controls room temperature within ±0.5°C. The Al deep learning would automatically control the air-conditioner to infinitely reach the preset temperature according to user habits.

\* Verified by SGS, Report No.GZEE240100007131, 12000Btu/h, 50HZ, iECO mode 26°C compared with normal mode 26°C. Initial temp: indoor 32°C and outdoor 35°C.