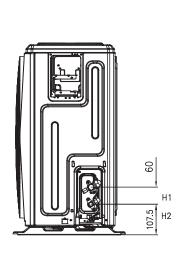

|                        |



# **INDOOR UNIT DIMENSION**



| Brezeeless E INDOOR DIMENSION |        |       |       |  |  |  |  |
|-------------------------------|--------|-------|-------|--|--|--|--|
| Model                         | W (mm) | D(mm) | H(mm) |  |  |  |  |
| MSEBE-10CRFN8                 | 812    | 199   | 299   |  |  |  |  |
| MSEBE-13CRFN8                 | 812    | 199   | 299   |  |  |  |  |
| MSEBE-19CRFN8                 | 968    | 225   | 320   |  |  |  |  |
| MSEBE-25CRFN8                 | 1030   | 238   | 338   |  |  |  |  |

# **OUTDOOR UNIT DIMENSION**

MSEBE-10CRFN8-OD & MSEBE-13CRFN8-OD





# **OUTDOOR UNIT DIMENSION**

MSEBE-19CRFN8-OD



# **OUTDOOR UNIT DIMENSION**

MSEBE-25CRFN8-OD











# **ERROR CODE QUICK TROUBLESHOOTING**

| Display Code | Error Information                                                                               | Quick Solution                                                              |  |  |
|--------------|-------------------------------------------------------------------------------------------------|-----------------------------------------------------------------------------|--|--|
| dF           | Defrost                                                                                         |                                                                             |  |  |
| CL           | Active Clean                                                                                    | Normal Display, not error code