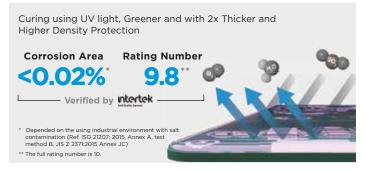

## Reliable PCB with UV Conformal Coating

**Corrosion Resistance** than Blue Coated Fins

Graphene is a single monolayer of carbon atoms, tightly bound in a hexagonal honeycomb lattice. When graphene is added to the anti-corrosion layer, the density of the layer can be improved to resist corrosion.

Verified by intertek