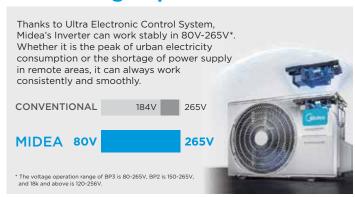

ed wind



The temperature cools rapidly (T≤-10°C) and frost forms on the evaporator surface.



Defrost into water to remove dust and dirt



Dry the evaporator to prevent mold





# M Prime Guard

**TU1 Corrosion-Resistance Copper Tube** 



#### **Built to Last**

Prime technologies in reliability and durability Guard comfort cool.

## **Silver Shield Anti-corrosive Coating**

The left side of the evaporator are coated with "environmentally friendly polymer coating & technological baking method" to prevent the copper pipe from being polluted and corroded by air pollutants, making it more secure and durable.

<**0.1% vs** >50%

Ordinary Pipe

Verified by intertek Depended on the using industrial environment (Ref. ISO 21207: 2015, Annex A, test method B)

### **Wide Voltage Operation**



## Reliable PCB with UV Conformal Coating





**Corrosion Resistance** than Blue Coated Fins

Graphene is a single monolayer of carbon atoms, tightly bound in a hexagonal honeycomb lattice. When graphene is added to the anti-corrosion layer, the density of the layer can be improved to resist corrosion.









Verified by intertek

#### **AUTO DEDUSTING**



When the AC is turned off, the fan blade of the outdoor unit will automatically rotate in reverse to get rid of the accumulated sand and dust, ensuring the AC is clean and operates well in any environment.

# Easy To Maintain

## **Quick and Easy to Pull-out PCB**

The Easier Solution for PCB Replacement

Maintenance efficiency 32% increased by

Open the Front Panel





Remove ONE screw from the Electronic Control Box







Pull