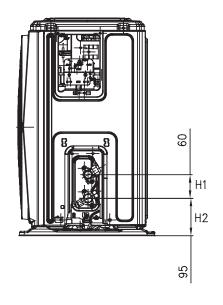

|                        |





## **INDOOR UNIT DIMENSION**



| CELEST INDOOR DIMENSION |        |       |       |  |  |  |  |  |
|-------------------------|--------|-------|-------|--|--|--|--|--|
| Model                   | W (mm) | D(mm) | H(mm) |  |  |  |  |  |
| MSCE-10CRFN8            | 813    | 201   | 289   |  |  |  |  |  |
| MSCE-13CRFN8            | 813    | 201   | 289   |  |  |  |  |  |
| MSCE-19CRFN8            | 975    | 218   | 308   |  |  |  |  |  |
| MSCE-25CRFN8            | 1055   | 231   | 330   |  |  |  |  |  |

## **OUTDOOR UNIT DIMENSION**

MSCE-10CRFN8-OD & MSCE-13CRFN8-OD





## **OUTDOOR UNIT DIMENSION**

MSCE-19CRFN8-OD











## **OUTDOOR UNIT DIMENSION**

MSCE-25CRFN8-OD











## **ERROR CODE QUICK TROUBLESHOOTING**

| Display Code | Error Information                                                                               | Quick Solution                                                              |  |  |
|--------------|-------------------------------------------------------------------------------------------------|-----------------------------------------------------------------------------|--|--|
| dF           | Defrost                                                                                         |                                                                             |  |  |
| CL           | Active Clean                                                                                    | Normal Display, not error code