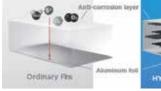

## **Silver Shield Anti-corrosive Coating**

The left side of the evaporator are coated with "environmentally friendly polymer coating & technological baking method" to prevent the copper pipe from being polluted and corroded by air pollutants, making it more secure and durable.

<**0.1% vs** >50%

Ordinary Pipe

Verified by intertek Depended on the using industrial environment (Ref. ISO 21207: 2015, Annex A, test method B)