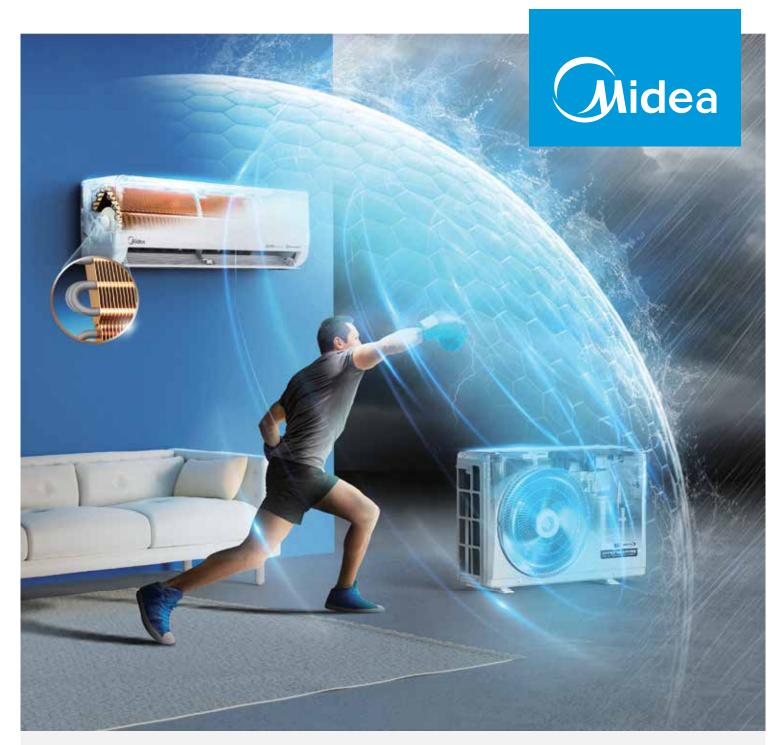

#### Master Al Saving, Better Comfort Cooling

Real AI master control based on giga-scale big data, Balancing energy-saving and comfort needs.

**Air Volume** 665M3/h Air Distance\*\*

The latest generation of COOLFLASH achieves faster cooling speed, stronger air circulation, larger swing angle, and further airflow distance through dual upgrades of hardware and software.

With one press of the COOLFLASH button, the room can be quickly cooled down to the desired temperature, immersing you in an evenly cool room.

## **Power Cooling Beats the Heat**

Even at high temperatures of up to 55°C, Midea Inverter still operates effectively, beating heat and providing optimal cooling to the room.