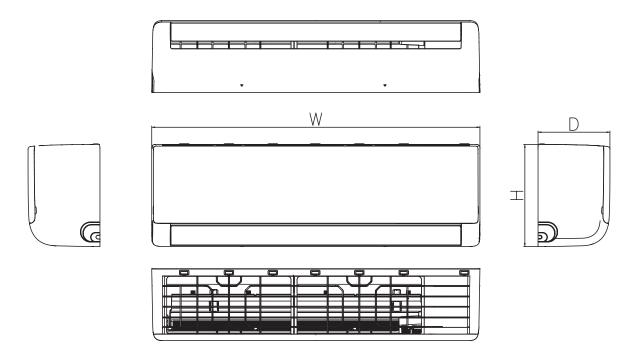

|                        |





## **INDOOR UNIT DIMENSION**



| CELEST INDOOR DIMENSION |        |       |       |  |  |  |  |  |
|-------------------------|--------|-------|-------|--|--|--|--|--|
| Model                   | W (mm) | D(mm) | H(mm) |  |  |  |  |  |
| MSCE-10CRFN8            | 813    | 201   | 289   |  |  |  |  |  |
| MSCE-13CRFN8            | 813    | 201   | 289   |  |  |  |  |  |
| MSCE-19CRFN8            | 975    | 218   | 308   |  |  |  |  |  |
| MSCE-25CRFN8            | 1055   | 231   | 330   |  |  |  |  |  |

## **OUTDOOR UNIT DIMENSION**

MSCE-10CRFN8-OD & MSCE-13CRFN8-OD





## **OUTDOOR UNIT DIMENSION**

MSCE-19CRFN8-OD











## **OUTDOOR UNIT DIMENSION**

MSCE-25CRFN8-OD











## **ERROR CODE QUICK TROUBLESHOOTING**

| Display Code | Error Information