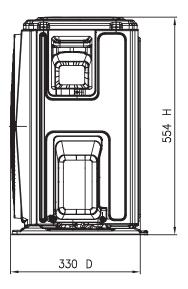

|                        |





## **INDOOR UNIT DIMENSION**



| CELEST INDOOR DIMENSION |        |       |       |  |  |  |  |  |
|-------------------------|--------|-------|-------|--|--|--|--|--|
| Model                   | W (mm) | D(mm) | H(mm) |  |  |  |  |  |
| MSCE-10CRFN8            | 813    | 201   | 289   |  |  |  |  |  |
| MSCE-13CRFN8            | 813    | 201   | 289   |  |  |  |  |  |
| MSCE-19CRFN8            | 975    | 218   | 308   |  |  |  |  |  |
| MSCE-25CRFN8            | 1055   | 231   | 330   |  |  |  |  |  |

## **OUTDOOR UNIT DIMENSION**

MSCE-10CRFN8-OD & MSCE-13CRFN8-OD





## **OUTDOOR UNIT DIMENSION**

MSCE-19CRFN8-OD











## **OUTDOOR UNIT DIMENSION**

MSCE-25CRFN8-OD











## **ERROR CODE QUICK TROUBLESHOOTING**

| Display Code | Error Information                                                                               | Quick Solution                                                              |  |  |
|--------------|-------------------------------------------------------------------------------------------------|-----------------------------------------------------------------------------|--|--|
| dF           | Defrost                                                                                         |                                                                             |  |  |
| CL           | Active Clean                                                                                    | Normal Display, not error code