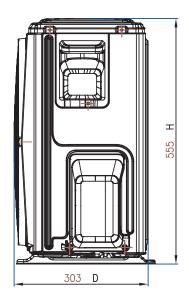

|                        |





## **INDOOR UNIT DIMENSION**



| CELEST INDOOR DIMENSION |        |       |       |  |  |  |  |  |
|-------------------------|--------|-------|-------|--|--|--|--|--|
| Model                   | W (mm) | D(mm) | H(mm) |  |  |  |  |  |
| MSCE-10CRFN8            | 813    | 201   | 289   |  |  |  |  |  |
| MSCE-13CRFN8            | 813    | 201   | 289   |  |  |  |  |  |
| MSCE-19CRFN8            | 975    | 218   | 308   |  |  |  |  |  |
| MSCE-25CRFN8            | 1055   | 231   | 330   |  |  |  |  |  |

## **OUTDOOR UNIT DIMENSION**

MSCE-10CRFN8-OD & MSCE-13CRFN8-OD





## **OUTDOOR UNIT DIMENSION**

MSCE-19CRFN8-OD











## **OUTDOOR UNIT DIMENSION**

MSCE-25CRFN8-OD











## **ERROR CODE QUICK TROUBLESHOOTING**

| Display Code | Error Information                                                                               | Quick Solution                                                              |  |  |
|--------------|-------------------------------------------------------------------------------------------------|-----------------------------------------------------------------------------|--|--|
| dF           | Defrost                                                                                         |                                                                             |  |  |
| CL           | Active Clean