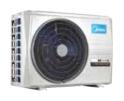

intertek

#### **AUTO DEDUSTING**



When the AC is turned off, the fan blade of the outdoor unit will automatically rotate in reverse to get rid of the accumulated sand and dust, ensuring the AC is clean and operates well in any environment.

# Easy To Maintain

## **Quick and Easy to Pull-out PCB**

The Easier Solution for PCB Replacement

Maintenance efficiency 32% increased by

Open the Front Panel





Remove ONE screw from the Electronic Control Box







Pull Out the PCB

#### **Pull-out Fan Motor**

The Easier Solution for Fan Motor Replacement

Maintenance efficiency 72% increased by



Remove the Electronic Control Remove the Front



ake Away the Motor



steps

Pull Out the Fan







## **FEATURES**





Anti-Corrosive















## **APPEARANCE**



**Indoor Unit** 





**Outdoor Unit** 

## **SPECIFICATIONS**

| Madal                                           | Indoor                       |