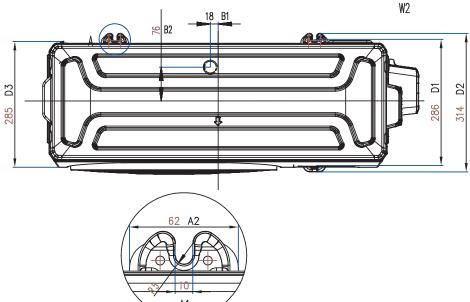

|                        |





## **INDOOR UNIT DIMENSION**



| CELEST INDOOR DIMENSION |        |       |       |  |  |  |  |  |
|-------------------------|--------|-------|-------|--|--|--|--|--|
| Model                   | W (mm) | D(mm) | H(mm) |  |  |  |  |  |
| MSCE-10CRFN8            | 813    | 201   | 289   |  |  |  |  |  |
| MSCE-13CRFN8            | 813    | 201   | 289   |  |  |  |  |  |
| MSCE-19CRFN8            | 975    | 218   | 308   |  |  |  |  |  |
| MSCE-25CRFN8            | 1055   | 231   | 330   |  |  |  |  |  |

## **OUTDOOR UNIT DIMENSION**

MSCE-10CRFN8-OD & MSCE-13CRFN8-OD





## **OUTDOOR UNIT DIMENSION**

MSCE-19CRFN8-OD











## **OUTDOOR UNIT DIMENSION**

MSCE-25CRFN8-OD











## **ERROR CODE QUICK TROUBLESHOOTING**

| Display Code | Error Information                                                                               | Quick Solution                                                              |  |  |
|--------------|-------------------------------------------------------------------------------------------------|-----------------------------------------------------------------------------|--|--|
| dF           | Defrost                                                                                         |                                                                             |  |  |
| CL           | Active Clean