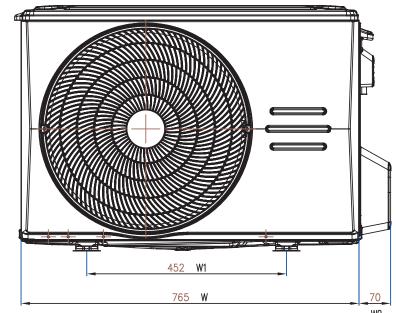

|                        |





## **INDOOR UNIT DIMENSION**



| CELEST INDOOR DIMENSION |        |       |       |  |  |  |  |  |
|-------------------------|--------|-------|-------|--|--|--|--|--|
| Model                   | W (mm) | D(mm) | H(mm) |  |  |  |  |  |
| MSCE-10CRFN8            | 813    | 201   | 289   |  |  |  |  |  |
| MSCE-13CRFN8            | 813    | 201   | 289   |  |  |  |  |  |
| MSCE-19CRFN8            | 975    | 218   | 308   |  |  |  |  |  |
| MSCE-25CRFN8            | 1055   | 231   | 330   |  |  |  |  |  |

## **OUTDOOR UNIT DIMENSION**

MSCE-10CRFN8-OD & MSCE-13CRFN8-OD





## **OUTDOOR UNIT DIMENSION**

MSCE-19CRFN8-OD











## **OUTDOOR UNIT DIMENSION**

MSCE-25CRFN8-OD











## **ERROR CODE QUICK TROUBLESHOOTING**

| Display Code | Error Information                                                                               | Quick Solution                                                              |  |  |
|--------------|-------------------------------------------------------------------------------------------------|-----------------------------------------------------------------------------|--|--|
| dF           | Defrost                                                                                         |                                                                             |  |  |
| CL           | Active Clean