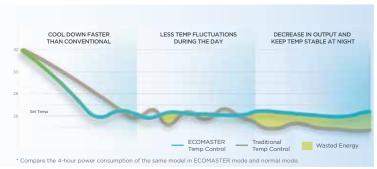

# Inverter Split Wall Mounted PRODUCT CATALOGUE 2025



## **ECO**MASTER

#### Master Al Saving, Better Comfort Cooling

Real AI master control based on giga-scale big data, Balancing energy-saving and comfort needs.



















**Air Volume** 665M3/h Air Distance\*\*

The latest generation of COOLFLASH achieves faster cooling speed, stronger air circulation, larger swing angle, and further airflow distance through dual upgrades of hardware and software.

With one press of the COOLFLASH button, the room can be quickly cooled down to the desired temperature, immersing you in an evenly cool room.





## **Power Cooling Beats the Heat**

Even at high temperatures of up to 55°C, Midea Inverter still operates effectively, beating heat and providing optimal cooling to the room.



## - Clean Reclean the AC, Refresh your breath.

Midea Inverter AC has been upgraded from water washing (20 mins) to frost cleaning (42 mins), which can remove more dust and bacteria, keeping the AC clean and performing well.



Cooling