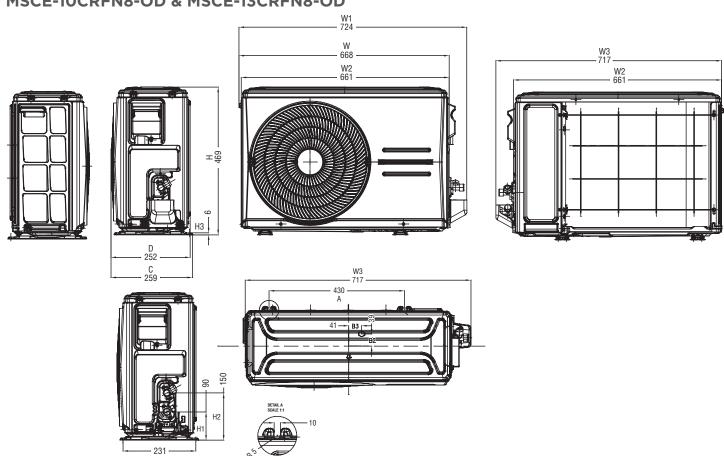

|                        |





## **INDOOR UNIT DIMENSION**



| CELEST INDOOR DIMENSION |        |       |       |  |  |  |  |  |
|-------------------------|--------|-------|-------|--|--|--|--|--|
| Model                   | W (mm) | D(mm) | H(mm) |  |  |  |  |  |
| MSCE-10CRFN8            | 813    | 201   | 289   |  |  |  |  |  |
| MSCE-13CRFN8            | 813    | 201   | 289   |  |  |  |  |  |
| MSCE-19CRFN8            | 975    | 218   | 308   |  |  |  |  |  |
| MSCE-25CRFN8            | 1055   | 231   | 330   |  |  |  |  |  |

## **OUTDOOR UNIT DIMENSION**

MSCE-10CRFN8-OD & MSCE-13CRFN8-OD





## **OUTDOOR UNIT DIMENSION**

MSCE-19CRFN8-OD











## **OUTDOOR UNIT DIMENSION**

MSCE-25CRFN8-OD











## **ERROR CODE QUICK TROUBLESHOOTING**

| Display Code | Error Information                                                                               | Quick Solution                                                              |  |  |
|--------------|-------------------------------------------------------------------------------------------------|-----------------------------------------------------------------------------|--|--|
| dF           | Defrost                                                                                         |                                                                             |  |  |
| CL           | Active Clean