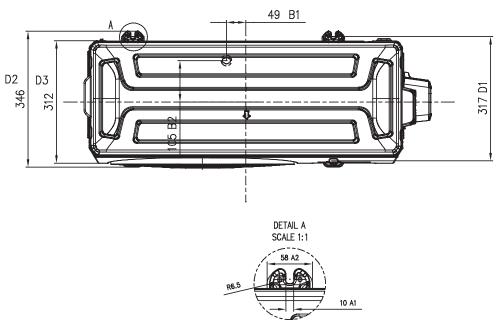

|                        |





## **INDOOR UNIT DIMENSION**



| CELEST INDOOR DIMENSION |        |       |       |  |  |  |  |  |
|-------------------------|--------|-------|-------|--|--|--|--|--|
| Model                   | W (mm) | D(mm) | H(mm) |  |  |  |  |  |
| MSCE-10CRFN8            | 813    | 201   | 289   |  |  |  |  |  |
| MSCE-13CRFN8            | 813    | 201   | 289   |  |  |  |  |  |
| MSCE-19CRFN8            | 975    | 218   | 308   |  |  |  |  |  |
| MSCE-25CRFN8            | 1055   | 231   | 330   |  |  |  |  |  |

## **OUTDOOR UNIT DIMENSION**

MSCE-10CRFN8-OD & MSCE-13CRFN8-OD





## **OUTDOOR UNIT DIMENSION**

MSCE-19CRFN8-OD











## **OUTDOOR UNIT DIMENSION**

MSCE-25CRFN8-OD











## **ERROR CODE QUICK TROUBLESHOOTING**

| Display Code | Error Information                                                                               | Quick Solution                                                              |  |  |
|--------------|-------------------------------------------------------------------------------------------------|-----------------------------------------------------------------------------|--|--|
| dF           | Defrost                                                                                         |                                                                             |  |  |
| CL           | Active Clean                                                                                    | Normal Display, not error code