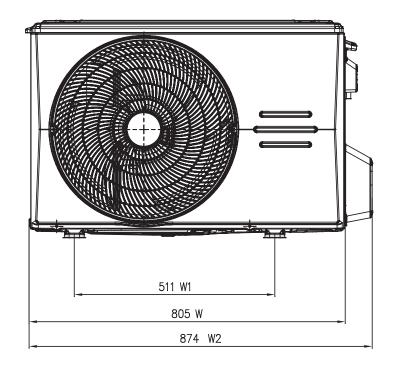

|                        |





## **INDOOR UNIT DIMENSION**



| CELEST INDOOR DIMENSION |        |       |       |  |  |  |  |  |
|-------------------------|--------|-------|-------|--|--|--|--|--|
| Model                   | W (mm) | D(mm) | H(mm) |  |  |  |  |  |
| MSCE-10CRFN8            | 813    | 201   | 289   |  |  |  |  |  |
| MSCE-13CRFN8            | 813    | 201   | 289   |  |  |  |  |  |
| MSCE-19CRFN8            | 975    | 218   | 308   |  |  |  |  |  |
| MSCE-25CRFN8            | 1055   | 231   | 330   |  |  |  |  |  |

## **OUTDOOR UNIT DIMENSION**

MSCE-10CRFN8-OD & MSCE-13CRFN8-OD





## **OUTDOOR UNIT DIMENSION**

MSCE-19CRFN8-OD











## **OUTDOOR UNIT DIMENSION**

MSCE-25CRFN8-OD











## **ERROR CODE QUICK TROUBLESHOOTING**

| Display Code | Error Information                                                                               | Quick Solution                                                              |  |  |
|--------------|-------------------------------------------------------------------------------------------------|-----------------------------------------------------------------------------|--|--|
| dF           | Defrost                                                                                         |                                                                             |  |  |
| CL           | Active Clean                                                                                    | Normal Display, not error code