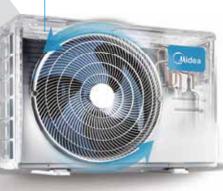

# M Prime Guard

**TU1 Corrosion-Resistance Copper Tube** 

#### **Built to Last**

Prime technologies in reliability and durability Guard comfort cool.

## **Silver Shield Anti-corrosive Coating**

The left side of the evaporator are coated with "environmentally friendly polymer coating & technological baking method" to prevent the copper pipe from being polluted and corroded by air pollutants, making it more secure and durable.