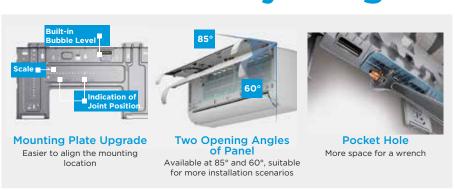

# **Installer-friendly Design**

### **Pull-down Structure**

Just loosen ONE screw to remove the PULL-DOWN Structure, and stretch out the Built-in Support Holder for enlarged working space and improved visibility, providing installers with a better installation solution.