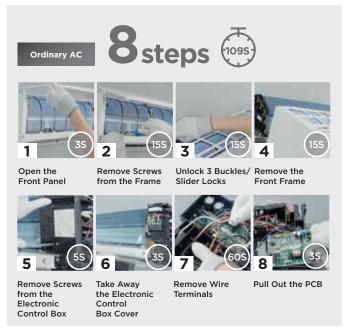

# **Easy To Maintain**

### Quick and Easy to Pull-out PCB The Easier Solution for PCB Replacement