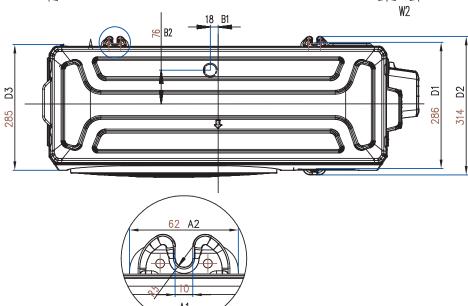

|                        |





# **INDOOR UNIT DIMENSION**



| NUMEN INDOOR DIMENSION |        |       |       |  |  |  |  |
|------------------------|--------|-------|-------|--|--|--|--|
| Model                  | W (mm) | D(mm) | H(mm) |  |  |  |  |
| MSNE-10CRFN8           | 825    | 199   | 286   |  |  |  |  |
| MSNE-13CRFN8           | 825    | 199   | 286   |  |  |  |  |
| MSNE-19CRFN8           | 986    | 216   | 305   |  |  |  |  |
| MSNE-25CRFN8           | 1059   | 230   | 328   |  |  |  |  |

# **OUTDOOR UNIT DIMENSION**









# **OUTDOOR UNIT DIMENSION**

MSNE-13CRFN8-OD











# **OUTDOOR UNIT DIMENSION**

MSNE-19CRFN8-OD











# **OUTDOOR UNIT DIMENSION**

MSNE-25CRFN8-OD











## **ERROR CODE QUICK TROUBLESHOOTING**

| Display Code | Error Information                                                                               | Quick Solution                                                              |  |
|--------------|-------------------------------------------------------------------------------------------------|-----------------------------------------------------------------------------|--|
| dF           | Defrost                                                                                         |                                                                             |  |
| CL           | Active Clean