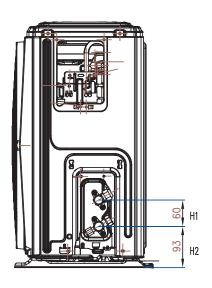

|                        |





# **INDOOR UNIT DIMENSION**



| NUMEN INDOOR DIMENSION |        |       |       |  |  |  |  |
|------------------------|--------|-------|-------|--|--|--|--|
| Model                  | W (mm) | D(mm) | H(mm) |  |  |  |  |
| MSNE-10CRFN8           | 825    | 199   | 286   |  |  |  |  |
| MSNE-13CRFN8           | 825    | 199   | 286   |  |  |  |  |
| MSNE-19CRFN8           | 986    | 216   | 305   |  |  |  |  |
| MSNE-25CRFN8           | 1059   | 230   | 328   |  |  |  |  |

# **OUTDOOR UNIT DIMENSION**









# **OUTDOOR UNIT DIMENSION**

MSNE-13CRFN8-OD











# **OUTDOOR UNIT DIMENSION**

MSNE-19CRFN8-OD











# **OUTDOOR UNIT DIMENSION**

MSNE-25CRFN8-OD











## **ERROR CODE QUICK TROUBLESHOOTING**

| Display Code | Error Information                                                                               | Quick Solution                                                              |  |
|--------------|-------------------------------------------------------------------------------------------------|-----------------------------------------------------------------------------|--|
| dF           | Defrost                                                                                         |                                                                             |  |
| CL           | Active Clean