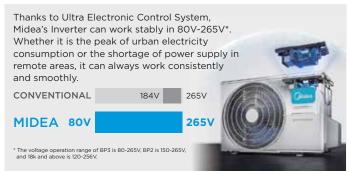

*</sup> Compare the 4-hour power consumption of the same model in ECOMASTER mode and normal mode.



# Prime Guard

Prime technologies in reliability and durability Guard comfort cool.







Silver Shield **Anti-Corrosive Coating** 



Wide Voltage Operation



Reliable PCB With UV Conformal Coating



HYPER GRAPFINS



**Auto Dedusting** 







### **Silver Shield Anti-corrosive Coating**

Both sides of the evaporator are coated with "environmentally friendly polymer coating & technological baking method" to prevent the copper pipe from being polluted and corroded by air pollutants, making it more secure and durable.





Verified by intertek Depended on the using industrial environment with salt contam (Ref. ISO 21207: 2015, Annex A, test method B)





### **Wide Voltage Operation**



### Reliable PCB with UV Conformal Coating



### HYPER GRAPFINS™

**Corrosion Resistance** than Blue Coated Fins

Graphene is a single monolayer of carbon atoms, tightly bound in a hexagonal honeycomb lattice. When graphene is added to the anti-corrosion layer, the density of the layer can be improved to resist corrosion.









### AUTO DEDUSTING





# **Healthy Air Management**

### - Clean Reclean the AC, Refresh your breath.

Midea Inverter AC has been upgraded from water washing (20 mins) to frost cleaning (42 mins), which can remove more dust and bacteria, keeping the AC clean and performing well.



Cooling mode & Mid-speed wind



The temperature cools rapidly (T≤-10°C) and frost forms on the evaporator surface



Defrost into water to remove dust and dirt.



Dry the evapora