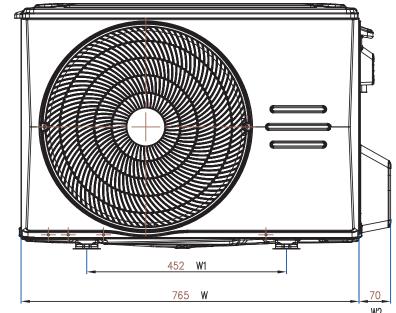

|                        |





# **INDOOR UNIT DIMENSION**



| NUMEN INDOOR DIMENSION |        |       |       |  |  |  |  |
|------------------------|--------|-------|-------|--|--|--|--|
| Model                  | W (mm) | D(mm) | H(mm) |  |  |  |  |
| MSNE-10CRFN8           | 825    | 199   | 286   |  |  |  |  |
| MSNE-13CRFN8           | 825    | 199   | 286   |  |  |  |  |
| MSNE-19CRFN8           | 986    | 216   | 305   |  |  |  |  |
| MSNE-25CRFN8           | 1059   | 230   | 328   |  |  |  |  |

# **OUTDOOR UNIT DIMENSION**









# **OUTDOOR UNIT DIMENSION**

MSNE-13CRFN8-OD











# **OUTDOOR UNIT DIMENSION**

MSNE-19CRFN8-OD











# **OUTDOOR UNIT DIMENSION**

MSNE-25CRFN8-OD











## **ERROR CODE QUICK TROUBLESHOOTING**

| Display Code | Error Information                                                                               | Quick Solution                                                              |  |
|--------------|-------------------------------------------------------------------------------------------------|-----------------------------------------------------------------------------|--|
| dF           | Defrost                                                                                         |                                                                             |  |
| CL           | Active Clean