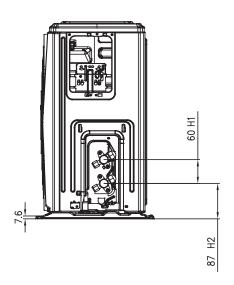

|                        |





# **INDOOR UNIT DIMENSION**



| NUMEN INDOOR DIMENSION |        |       |       |  |  |  |  |
|------------------------|--------|-------|-------|--|--|--|--|
| Model                  | W (mm) | D(mm) | H(mm) |  |  |  |  |
| MSNE-10CRFN8           | 825    | 199   | 286   |  |  |  |  |
| MSNE-13CRFN8           | 825    | 199   | 286   |  |  |  |  |
| MSNE-19CRFN8           | 986    | 216   | 305   |  |  |  |  |
| MSNE-25CRFN8           | 1059   | 230   | 328   |  |  |  |  |

# **OUTDOOR UNIT DIMENSION**









# **OUTDOOR UNIT DIMENSION**

MSNE-13CRFN8-OD











# **OUTDOOR UNIT DIMENSION**

MSNE-19CRFN8-OD











# **OUTDOOR UNIT DIMENSION**

MSNE-25CRFN8-OD











## **ERROR CODE QUICK TROUBLESHOOTING**

| Display Code | Error Information                                                                               | Quick Solution                                                              |  |
|--------------|-------------------------------------------------------------------------------------------------|-----------------------------------------------------------------------------|--|
| dF           | Defrost                                                                                         |                                                                             |  |
| CL           | Active Clean