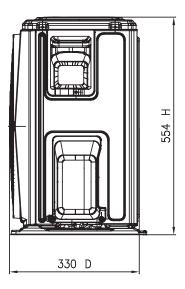

|                        |





# **INDOOR UNIT DIMENSION**



| NUMEN INDOOR DIMENSION |        |       |       |  |  |  |  |
|------------------------|--------|-------|-------|--|--|--|--|
| Model                  | W (mm) | D(mm) | H(mm) |  |  |  |  |
| MSNE-10CRFN8           | 825    | 199   | 286   |  |  |  |  |
| MSNE-13CRFN8           | 825    | 199   | 286   |  |  |  |  |
| MSNE-19CRFN8           | 986    | 216   | 305   |  |  |  |  |
| MSNE-25CRFN8           | 1059   | 230   | 328   |  |  |  |  |

# **OUTDOOR UNIT DIMENSION**









# **OUTDOOR UNIT DIMENSION**

MSNE-13CRFN8-OD











# **OUTDOOR UNIT DIMENSION**

MSNE-19CRFN8-OD











# **OUTDOOR UNIT DIMENSION**

MSNE-25CRFN8-OD











## **ERROR CODE QUICK TROUBLESHOOTING**

| Display Code | Error Information                                                                               | Quick Solution                                                              |  |
|--------------|-------------------------------------------------------------------------------------------------|-----------------------------------------------------------------------------|--|
| dF           | Defrost                                                                                         |                                                                             |  |
| CL           | Active Clean                                                                                    | Normal Display, not error code