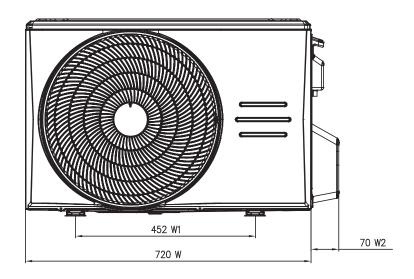

|                        |





# **INDOOR UNIT DIMENSION**



| NUMEN INDOOR DIMENSION |        |       |       |  |  |  |  |
|------------------------|--------|-------|-------|--|--|--|--|
| Model                  | W (mm) | D(mm) | H(mm) |  |  |  |  |
| MSNE-10CRFN8           | 825    | 199   | 286   |  |  |  |  |
| MSNE-13CRFN8           | 825    | 199   | 286   |  |  |  |  |
| MSNE-19CRFN8           | 986    | 216   | 305   |  |  |  |  |
| MSNE-25CRFN8           | 1059   | 230   | 328   |  |  |  |  |

# **OUTDOOR UNIT DIMENSION**









# **OUTDOOR UNIT DIMENSION**

MSNE-13CRFN8-OD











# **OUTDOOR UNIT DIMENSION**

MSNE-19CRFN8-OD











# **OUTDOOR UNIT DIMENSION**

MSNE-25CRFN8-OD











## **ERROR CODE QUICK TROUBLESHOOTING**

| Display Code | Error Information                                                                               | Quick Solution                                                              |  |
|--------------|-------------------------------------------------------------------------------------------------|-----------------------------------------------------------------------------|--|
| dF           | Defrost                                                                                         |                                                                             |  |
| CL           | Active Clean