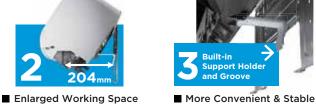

### **Pull-down Structure**

Just loosen ONE screw to remove the PULL-DOWN Structure, and stretch out the Built-in Support Holder for enlarged working space and improved visibility, providing installers with a better installation solution.

# **Installer-friendly Design**