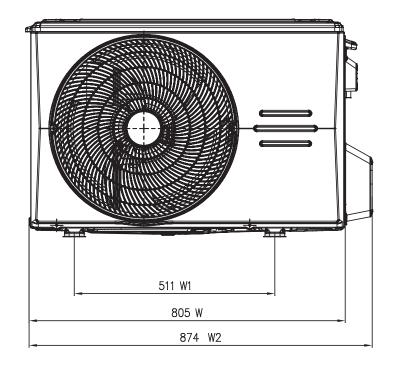

|                        |





# **INDOOR UNIT DIMENSION**



| NUMEN INDOOR DIMENSION |        |       |       |  |  |  |  |
|------------------------|--------|-------|-------|--|--|--|--|
| Model                  | W (mm) | D(mm) | H(mm) |  |  |  |  |
| MSNE-10CRFN8           | 825    | 199   | 286   |  |  |  |  |
| MSNE-13CRFN8           | 825    | 199   | 286   |  |  |  |  |
| MSNE-19CRFN8           | 986    | 216   | 305   |  |  |  |  |
| MSNE-25CRFN8           | 1059   | 230   | 328   |  |  |  |  |

# **OUTDOOR UNIT DIMENSION**









# **OUTDOOR UNIT DIMENSION**

MSNE-13CRFN8-OD











# **OUTDOOR UNIT DIMENSION**

MSNE-19CRFN8-OD











# **OUTDOOR UNIT DIMENSION**

MSNE-25CRFN8-OD











## **ERROR CODE QUICK TROUBLESHOOTING**

| Display Code | Error Information                                                                               | Quick Solution                                                              |  |
|--------------|-------------------------------------------------------------------------------------------------|-----------------------------------------------------------------------------|--|
| dF           | Defrost                                                                                         |                                                                             |  |
| CL           | Active Clean                                                                                    | Normal Display, not error code