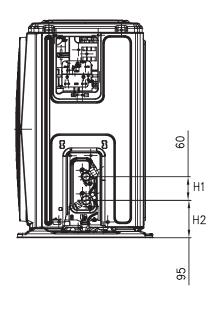

|                        |





# **INDOOR UNIT DIMENSION**



| NUMEN INDOOR DIMENSION |        |       |       |  |  |  |  |
|------------------------|--------|-------|-------|--|--|--|--|
| Model                  | W (mm) | D(mm) | H(mm) |  |  |  |  |
| MSNE-10CRFN8           | 825    | 199   | 286   |  |  |  |  |
| MSNE-13CRFN8           | 825    | 199   | 286   |  |  |  |  |
| MSNE-19CRFN8           | 986    | 216   | 305   |  |  |  |  |
| MSNE-25CRFN8           | 1059   | 230   | 328   |  |  |  |  |

# **OUTDOOR UNIT DIMENSION**









# **OUTDOOR UNIT DIMENSION**

MSNE-13CRFN8-OD











# **OUTDOOR UNIT DIMENSION**

MSNE-19CRFN8-OD











# **OUTDOOR UNIT DIMENSION**

MSNE-25CRFN8-OD











## **ERROR CODE QUICK TROUBLESHOOTING**

| Display Code | Error Information                                                                               | Quick Solution                                                              |  |
|--------------|-------------------------------------------------------------------------------------------------|-----------------------------------------------------------------------------|--|
| dF           | Defrost                                                                                         |                                                                             |  |
| CL           | Active Clean                                                                                    | Normal Display, not error code