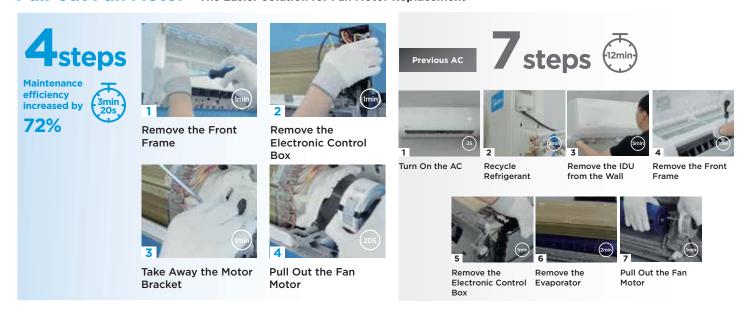

# **Easy To Maintain**

### Pull-out Fan Motor The Easier Solution for Fan Motor Replacement

The more accessible the wind wheel is, the deeper the cleaning.

vertical louvers are connected to the left motor.