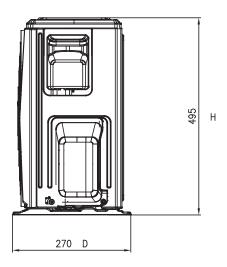

|                        |





# **INDOOR UNIT DIMENSION**



| NUMEN INDOOR DIMENSION |        |       |       |  |  |  |  |
|------------------------|--------|-------|-------|--|--|--|--|
| Model                  | W (mm) | D(mm) | H(mm) |  |  |  |  |
| MSNE-10CRFN8           | 825    | 199   | 286   |  |  |  |  |
| MSNE-13CRFN8           | 825    | 199   | 286   |  |  |  |  |
| MSNE-19CRFN8           | 986    | 216   | 305   |  |  |  |  |
| MSNE-25CRFN8           | 1059   | 230   | 328   |  |  |  |  |

# **OUTDOOR UNIT DIMENSION**









# **OUTDOOR UNIT DIMENSION**

MSNE-13CRFN8-OD











# **OUTDOOR UNIT DIMENSION**

MSNE-19CRFN8-OD











# **OUTDOOR UNIT DIMENSION**

MSNE-25CRFN8-OD











## **ERROR CODE QUICK TROUBLESHOOTING**

| Display Code | Error Information                                                                               | Quick Solution                                                              |  |
|--------------|-------------------------------------------------------------------------------------------------|-----------------------------------------------------------------------------|--|
| dF           | Defrost                                                                                         |                                                                             |  |
| CL           | Active Clean