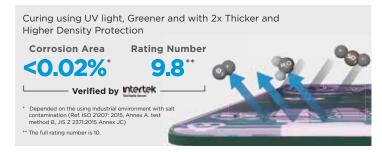

### **Silver Shield Anti-corrosive Coating**

Both sides of the evaporator are coated with "environmentally friendly polymer coating & technological baking method" to prevent the copper pipe from being polluted and corroded by air pollutants, making it more secure and durable.

Verified by intertek Depended on the using industrial environment with salt contam (Ref. ISO 21207: 2015, Annex A, test method B)