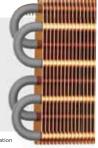

### HYPER GRAPFINS™

**Corrosion Resistance** than Blue Coated Fins

Graphene is a single monolayer of carbon atoms, tightly bound in a hexagonal honeycomb lattice. When graphene is added to the anti-corrosion layer, the density of the layer can be improved to resist corrosion.