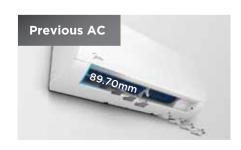

### Pull-out Fan Motor The Easier Solution for Fan Motor Replacement

The more accessible the wind wheel is, the deeper the cleaning.

vertical louvers are connected to the left motor.