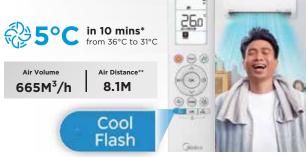

# **Cool Flash**

The latest generation of COOLFLASH achieves faster cooling speed, stronger air circulation, larger swing angle, and further airflow distance through dual upgrades of hardware and software.

With one press of the COOLFLASH button, the room can be quickly cooled down to the desired temperature, immersing you in an evenly cool

\* Tested by Midea Lab for 10-minute cooling. The room temp of 1.5HP Numen AC dropped by 5°C, with an initial room temp is 36°C, and the outdoor temp is 43°C, 60% RH.
\*\*Tested on the I.5HP Numen AC in Coolflash mode by Midea Lab, the farthest distance refers to a wind speed of no less than 0.3m/s