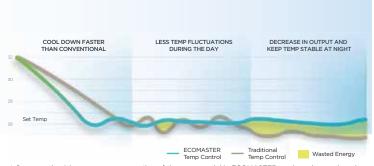

# Faster and Precise Control Achieving Energy Saving and Comfort

- Multi-dimensional Data Sources Real-time indoor and ambient condition data, AC operational data, weather forecast data
- Predict data every 30s and response to the environment temperature precisely.

#### Imprecise Control, High Temperature Fluctuation, Energy Wastes

- 1 Single data source of only indoor temperature
- Simple control logic from limited preset settings without reacting to changes in the condition of the room

### **Inverter Than Inverter, Master Comfort Saving**

<sup>\*</sup> Compare the 4-hour power consumption of the same model in ECOMASTER mode and normal mode.