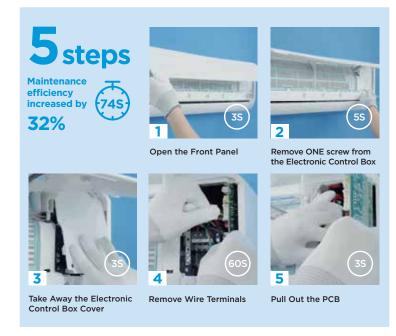

# **Easy To Maintain**

### Quick and Easy to Pull-out PCB The Easier Solution for PCB Replacement