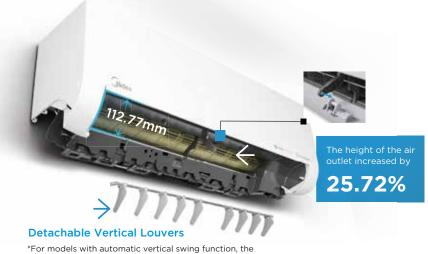

### Pull-out Fan Motor The Easier Solution for Fan Motor Replacement

The more accessible the wind wheel is, the deeper the cleaning.

vertical louvers are connected to the left motor.