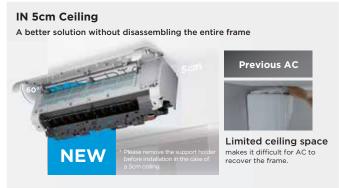

### **Pull-down Structure**

Just loosen ONE screw to remove the PULL-DOWN Structure, and stretch out the Built-in Support Holder for enlarged working space and improved visibility, providing installers with a better installation solution.