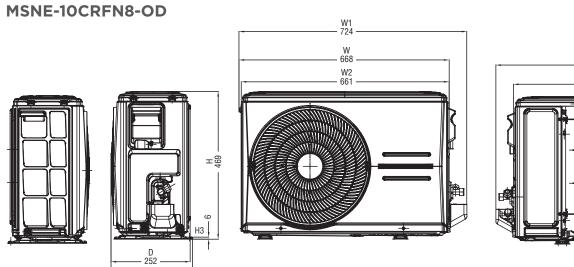

|                        |





# **INDOOR UNIT DIMENSION**



| NUMEN INDOOR DIMENSION |        |       |       |  |  |  |  |
|------------------------|--------|-------|-------|--|--|--|--|
| Model                  | W (mm) | D(mm) | H(mm) |  |  |  |  |
| MSNE-10CRFN8           | 825    | 199   | 286   |  |  |  |  |
| MSNE-13CRFN8           | 825    | 199   | 286   |  |  |  |  |
| MSNE-19CRFN8           | 986    | 216   | 305   |  |  |  |  |
| MSNE-25CRFN8           | 1059   | 230   | 328   |  |  |  |  |

# **OUTDOOR UNIT DIMENSION**









# **OUTDOOR UNIT DIMENSION**

MSNE-13CRFN8-OD











# **OUTDOOR UNIT DIMENSION**

MSNE-19CRFN8-OD











# **OUTDOOR UNIT DIMENSION**

MSNE-25CRFN8-OD











## **ERROR CODE QUICK TROUBLESHOOTING**

| Display Code | Error Information                                                                               | Quick Solution                                                              |  |
|--------------|-------------------------------------------------------------------------------------------------|-----------------------------------------------------------------------------|--|
| dF           | Defrost                                                                                         |