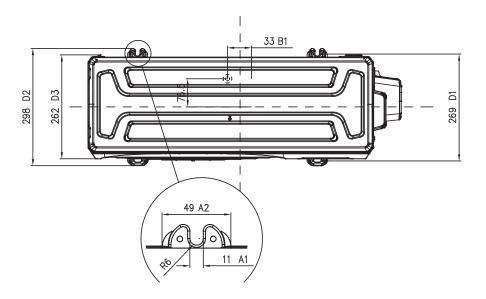

|                        |





# **INDOOR UNIT DIMENSION**



| NUMEN INDOOR DIMENSION |        |       |       |  |  |  |  |
|------------------------|--------|-------|-------|--|--|--|--|
| Model                  | W (mm) | D(mm) | H(mm) |  |  |  |  |
| MSNE-10CRFN8           | 825    | 199   | 286   |  |  |  |  |
| MSNE-13CRFN8           | 825    | 199   | 286   |  |  |  |  |
| MSNE-19CRFN8           | 986    | 216   | 305   |  |  |  |  |
| MSNE-25CRFN8           | 1059   | 230   | 328   |  |  |  |  |

# **OUTDOOR UNIT DIMENSION**









# **OUTDOOR UNIT DIMENSION**

MSNE-13CRFN8-OD











# **OUTDOOR UNIT DIMENSION**

MSNE-19CRFN8-OD











# **OUTDOOR UNIT DIMENSION**

MSNE-25CRFN8-OD











## **ERROR CODE QUICK TROUBLESHOOTING**

| Display Code | Error Information                                                                               | Quick Solution                                                              |  |
|--------------|-------------------------------------------------------------------------------------------------|-----------------------------------------------------------------------------|--|
| dF           | Defrost                                                                                         |                                                                             |  |
| CL           | Active Clean