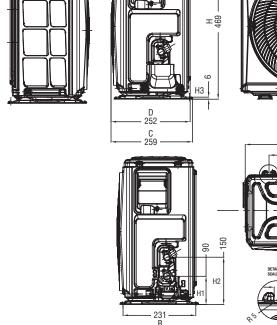

|                        |





# **INDOOR UNIT DIMENSION**



| NUMEN INDOOR DIMENSION |        |       |       |  |  |  |  |
|------------------------|--------|-------|-------|--|--|--|--|
| Model                  | W (mm) | D(mm) | H(mm) |  |  |  |  |
| MSNE-10CRFN8           | 825    | 199   | 286   |  |  |  |  |
| MSNE-13CRFN8           | 825    | 199   | 286   |  |  |  |  |
| MSNE-19CRFN8           | 986    | 216   | 305   |  |  |  |  |
| MSNE-25CRFN8           | 1059   | 230   | 328   |  |  |  |  |

# **OUTDOOR UNIT DIMENSION**









# **OUTDOOR UNIT DIMENSION**

MSNE-13CRFN8-OD











# **OUTDOOR UNIT DIMENSION**

MSNE-19CRFN8-OD











# **OUTDOOR UNIT DIMENSION**

MSNE-25CRFN8-OD











## **ERROR CODE QUICK TROUBLESHOOTING**

| Display Code | Error Information                                                                               | Quick Solution                                                              |  |
|--------------|-------------------------------------------------------------------------------------------------|-----------------------------------------------------------------------------|--|
| dF           | Defrost                                                                                         |                                                                             |