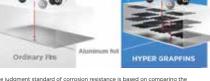

### HYPER GRAPFINS™

**Corrosion Resistance** than Blue Coated Fins

Graphene is a single monolayer of carbon atoms, tightly bound in a hexagonal honeycomb lattice. When graphene is added to the anti-corrosion layer, the density of the layer can be improved to resist corrosion.