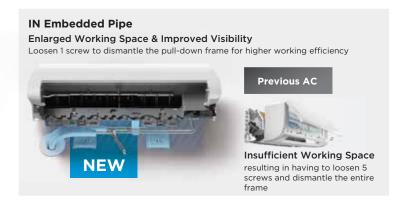

### **Pull-down Structure**

Just loosen ONE screw to remove the PULL-DOWN Structure, and stretch out the Built-in Support Holder for enlarged working space and improved visibility, providing installers with a better installation solution.