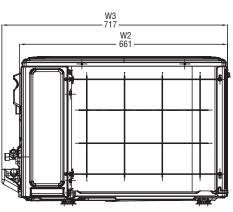

|                        |





# **INDOOR UNIT DIMENSION**



| NUMEN INDOOR DIMENSION |        |       |       |  |  |  |  |
|------------------------|--------|-------|-------|--|--|--|--|
| Model                  | W (mm) | D(mm) | H(mm) |  |  |  |  |
| MSNE-10CRFN8           | 825    | 199   | 286   |  |  |  |  |
| MSNE-13CRFN8           | 825    | 199   | 286   |  |  |  |  |
| MSNE-19CRFN8           | 986    | 216   | 305   |  |  |  |  |
| MSNE-25CRFN8           | 1059   | 230   | 328   |  |  |  |  |

# **OUTDOOR UNIT DIMENSION**









# **OUTDOOR UNIT DIMENSION**

MSNE-13CRFN8-OD











# **OUTDOOR UNIT DIMENSION**

MSNE-19CRFN8-OD











# **OUTDOOR UNIT DIMENSION**

MSNE-25CRFN8-OD











## **ERROR CODE QUICK TROUBLESHOOTING**

| Display Code | Error Information                                                                               | Quick Solution                                                              |  |
|--------------|-------------------------------------------------------------------------------------------------|-----------------------------------------------------------------------------|--|
| dF           | Defrost                                                                                         |