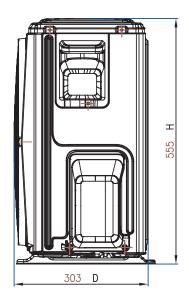

|                        |





# **INDOOR UNIT DIMENSION**



| NUMEN INDOOR DIMENSION |        |       |       |  |  |  |  |
|------------------------|--------|-------|-------|--|--|--|--|
| Model                  | W (mm) | D(mm) | H(mm) |  |  |  |  |
| MSNE-10CRFN8           | 825    | 199   | 286   |  |  |  |  |
| MSNE-13CRFN8           | 825    | 199   | 286   |  |  |  |  |
| MSNE-19CRFN8           | 986    | 216   | 305   |  |  |  |  |
| MSNE-25CRFN8           | 1059   | 230   | 328   |  |  |  |  |

# **OUTDOOR UNIT DIMENSION**









# **OUTDOOR UNIT DIMENSION**

MSNE-13CRFN8-OD











# **OUTDOOR UNIT DIMENSION**

MSNE-19CRFN8-OD











# **OUTDOOR UNIT DIMENSION**

MSNE-25CRFN8-OD











## **ERROR CODE QUICK TROUBLESHOOTING**

| Display Code | Error Information                                                                               | Quick Solution                                                              |  |
|--------------|-------------------------------------------------------------------------------------------------|-----------------------------------------------------------------------------|--|
| dF           | Defrost                                                                                         |                                                                             |  |
| CL           | Active Clean