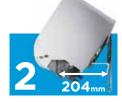

### **Pull-down Structure**

Just loosen ONE screw to remove the PULL-DOWN Structure, and stretch out the Built-in Support Holder for enlarged working space and improved visibility, providing installers with a better installation solution.