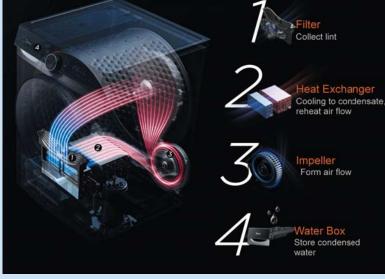

# HEAT PUMP TECHNOLOGY DRY MORE EFFICIENTLY AND QUICKLY

- Motor drives the impeller to generate circulating air.
  The compressor works with heat exchanger to have air flow heat, and
- then goes into the inner drum to dry clothes.
- The air flow goes through the filter back to the heat exchanger, then cooled down to form condensate through compressor.

Heat pump system can reuse the heat generated during the drying process, thus to improve energy efficiency and reduce power consumption.

Gentle Care Heat pump drying controls the temperature in two directions to maintain the air temperature below 50°C and provides protection for highgrade fiber fabrics.