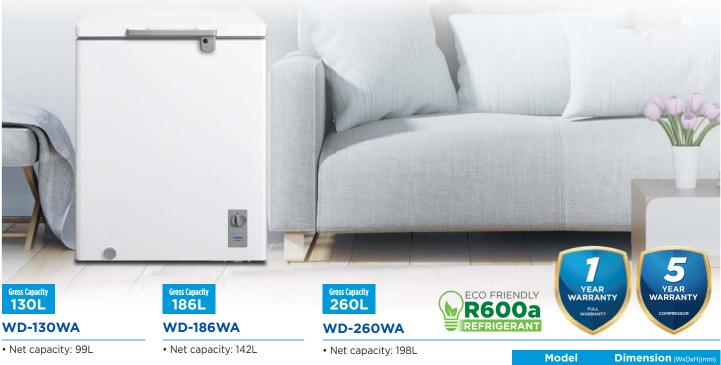

open the fridge door



Wire Basket It is easy to clean and easy to take



Adjustable Legs Adjust the height and balance for a perfect fit in your kitchen



Mechanical Temperature Control Convenient for users to easily adjust the chest freezer temperature manually



**Adjustable Thermostats** 

The adjustable thermostat allows you to control the temperature from -12°C to -24°C so you can always store your frozen foods at their optimum temperature. The chest freezer can operate at -15 degrees below the ambient temperature and it's suitable for use in a watertight garage or outbuilding



Humanization Design Multi-angle hover, Ergonomics design Convenient to find out any food you want



Energy Saving Engineered to significantly improve energy efficiency of the unit

# **CHEST FREEZER**



# **UNIQUE FEATURES**



**Built-in Hinges** The initiative built in hinges realize reducing the freezer space cover.



**Grip handle** Easy to hold the grip to open and close the door



 Mechanical
 Recessed

 Temperature Control
 Unique Design

 Set the desirable temperature
 for the hinges

 to store different types of
 food



WD-130WA

WD-186WA

WD-260WA

Recessed Hinge Unique Design more durable for the hinges



545x495x850

632x550x850

816x550x850

Big window area to let go the heat



| Model   | Dimension (WxDxH)(m |
|---------|---------------------|
| WD-300W | 1124x685x850        |



# CHEST FREEZER



Line contact Small heat exchange area Low refrigeration efficiency



More surface contact Large heat exchange area High refrigeration efficiency



Midea Freezer D<sup>+</