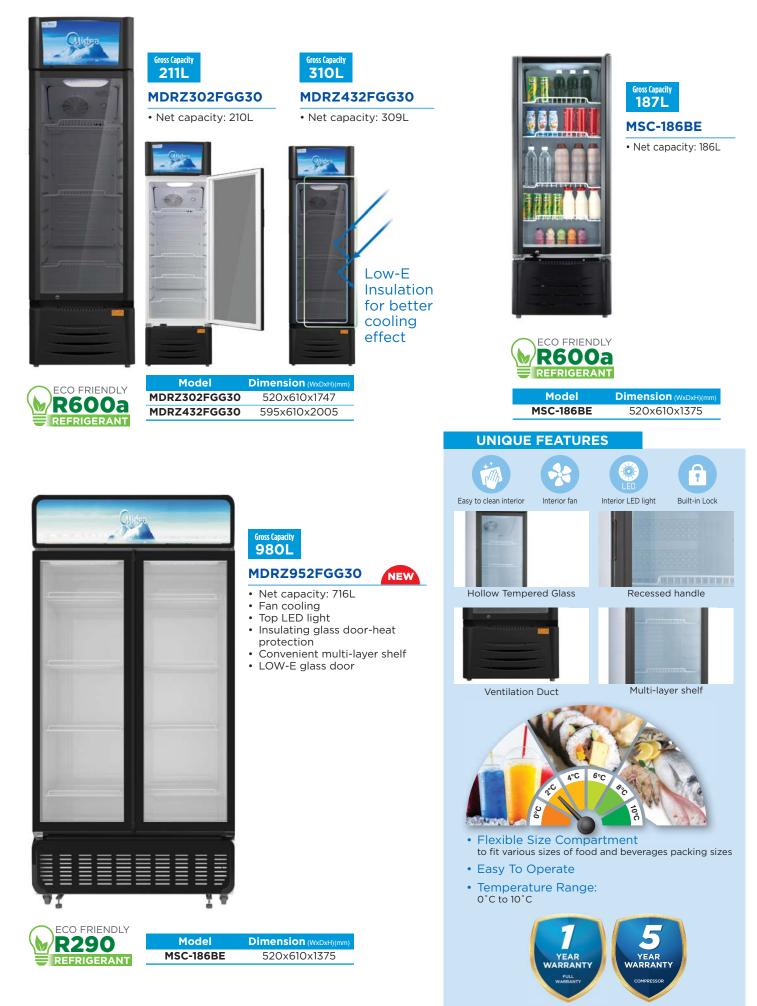

knob to "defrost", the defrosting water will be out from the drain hole of the freezer compartment.

# Easy to defrost without oddor

- No need to defrost frequently.
- Only just to twist the knob to "defrost", the defrosting water will be out from the drain hole of the freezer compartment.

# **Plastic tray**

Temperature control position changed to refrigerator compartment.

# SINGLE DOOR



# MINI BAR REFRIGERATOR





### Gross Capacity 50L

# MDRD86FGG

- Net capacity: 45L
   Reversible door
- Adjustable leg
   Separate chiller compartment
- Mechanical temperature control



Gross Capacity 60L

# MDRD88FGG30

- Net capacity: 48L Door Panel : Black colour
- Separate chiller compartment
- R40 large rounded cabinet shell
- Self-closing Stainless steel side hinge





# SHOWCASE-CHILLER



# **UPRIGHT FREEZER**



- Net capacity: 232L
- Stainless Steel Door • Air Duct Design
- •

Aldes

- Power consumption: Rated power 150W

Model Dimension (WxDxH) **MUF-307SS** 595x635x1720



# UNIQUE FEATURES (for all Upright Freezer)



**Zero Clearance** When the door is opened at a **90 degree angle**, the fruit and vegetable crispers open completely



**Convenience Flip** Cover in 90° Angle



**Drawer Side**recessed Handles More convenient access to food

Max box Provides the ultimate in flexible storage



Model

MUF-208SD

**Low Noise** (Available in MUF-307SS) The centrifugal integrated fan is used to generate wind pressure, a more uniform temperature and lower noise levels. Midea product design < 40db



Dimension (WxDxH

550x550x1420

**Dual Mode: Fridge** or Freezer (Availab