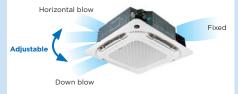

#### **Independent Vane Control** (By wired controller)

Fresh Air Fresh air makes air quality healthier and more comfortable.

**Reserved Air Outlet** Reserves the space for air outlet from the indoor side; It's available to connect air duct from the four sides to the nearby small rooms.

#### **Cool Surround 360°**

Unique seamless airflow louver design equipped with DC fan motor allows cool air to diffuse and sink in 360° direction, offering uniform cooling experience throughout the space.