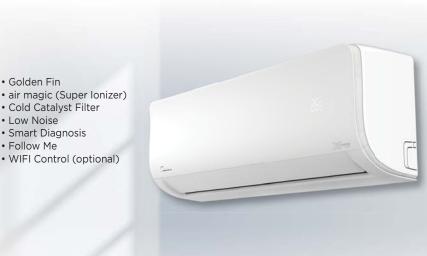

# WALL MOUNTED ALLEASY Pro AIR CONDITIONER

air magic (Super Ionizer)

Smart Control

(optional)

1.0HP

**MSEP-10CRFN8** 

• Cooling capacity: 1.0HP

# **R32 INVERTER**

- iECO Mode (Energy Saving)
- Golden Fin (Cooling Coil)
- High Density Filter
- 2-way Draining
- Dual Filtration
- air magic (Super Ionizer) • Cold Catalyst Filter
- 3D Airflow
- Wired Controller (optional)
- WIFI Control (optional)