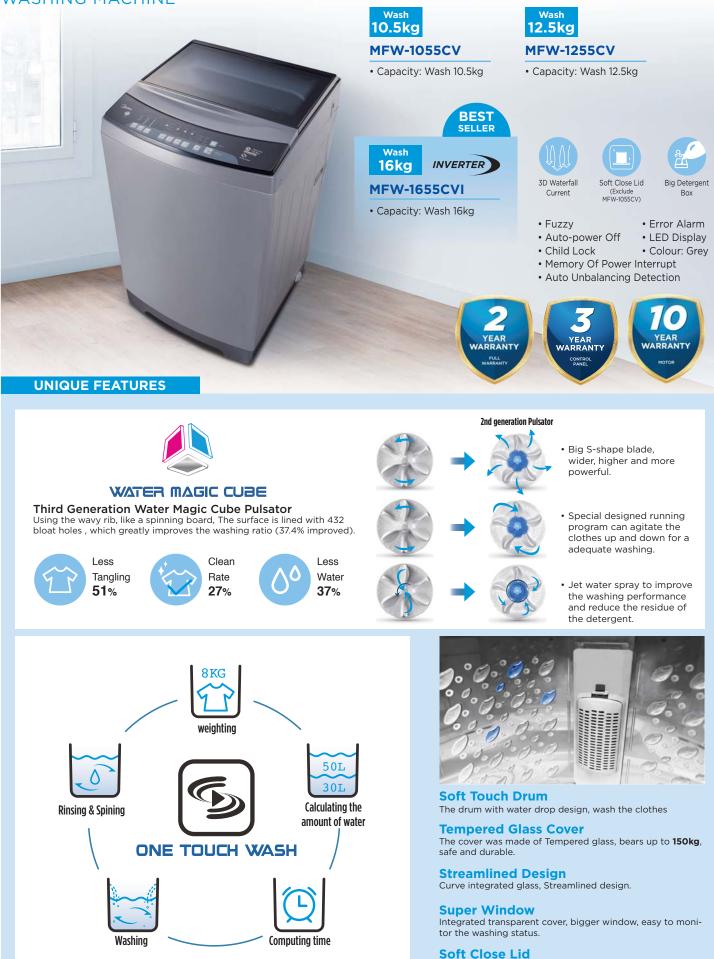

## **ONE TOUCH WASH** Fuzzy Logic Technology

Just power on and press Start.

The Fuzzy Logic is activated to weigh the laundry and automatically select the proper program accordingly. Water level and time is set, offering you a worriless laundry experience.

to activate Intelligent Washing.

15' Quick Wash A Cycle for small loads of laundry will be finished within 15 minutes. Never in a hurry, and always be at your best.

Water Cub Tub Imitate hand washing to provide gentle care for clothes.

**Pulsator** Lifting flow propelled by the impeller prevents tangle and knot.

Soft Touch Tub The tub with water drop design, wash the clothes gently like hand, the spray water from the holes removes the stains effectively.

#### **3D Waterfall Current** (Only available in MFW-952S & MFW-EC950) **Agitate Flow Constant Flow 3D Flow**

- Fuzzy • LED Display
- Child Lock
- Auto-power Off Colour: Grey

• Error Alarm

- Memory Of Power Interrupt • Auto Unbalancing Detection