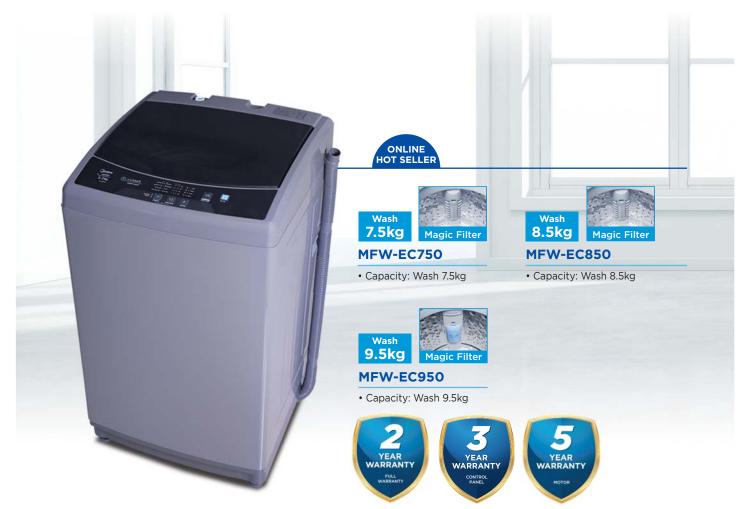

#### Wash 8.5kg MA100W85

Capacity: Wash 8.5kg

# MA100W75

- Capacity: Wash 7.5kg
- Lunar Dial
- 15' Quick Wash
- Auto Clean
- Hygiene
- One-Touch Smart Wash

• Water Cub Tub

• Pulsator

• Easy-to-clean Metal Lint Filter

1. Lint, hair, tissues and

residues are effectively

### Wash 9.5kg MA100W95

Capacity: Wash 9.5kg

## **UNIQUE FEATURES**

Water Cub Tub Imitate hand washing to provide gentle care for clothes.

Easy-to-clean Metal Lint Filter Cleaning the filter regularly ensures a better washing result.

**2.** Flush water through to clean up the filter.