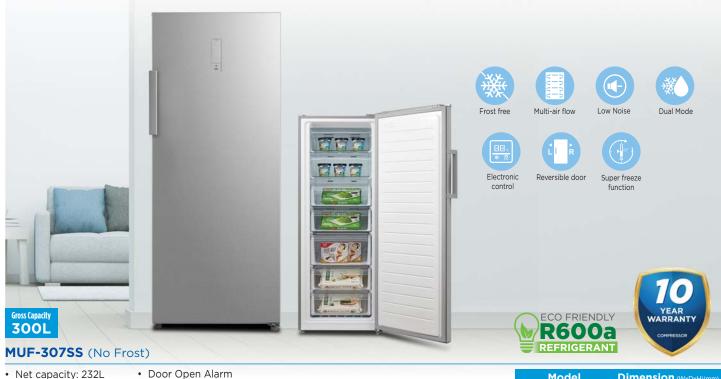

frosting water will be out from the drain hole of the freezer compartment.

# Easy to defrost without oddor

- No need to defrost frequently.
- Only just to twist the knob to "defrost", the defrosting water will be out from the drain hole of the freezer compartment.

# **Plastic tray**

Temperature control position changed to refrigerator compartment.

# SINGLE DOOR



# MINI BAR REFRIGERATOR





### Gross Capacity 50L

# MDRD86FGG

- Net capacity: 45L
   Reversible door
- Adjustable leg
   Separate chiller compartment
- Mechanical temperature control



Gross Capacity 60L

# MDRD88FGG30

- Net capacity: 48L Door Panel : Black colour
- Separate chiller compartment
- R40 large rounded cabinet shell
- Self-closing Stainless steel side hinge





# SHOWCASE-CHILLER



# **UPRIGHT FREEZER**



- Net capacity: 232L
- Stainless Steel Door • Air Duct Design
- •

Aldes

- Power consumption: Rated power 150W

Model Dimension (WxDxH) **MUF-307SS** 595x635x1720



# UNIQUE FEATURES (for all Upright Freezer)



**Zero Clearance** When the door is opened at a **90 degree angle**, the fruit and vegetable crispers open completely



**Convenience Flip** Cover in 90° Angle



**Drawer Side**recessed Handles More convenient access to food

Max box Provides the ultimate in flexible storage



Model

MUF-208SD

**Low Noise** (Available in MUF-307SS) The centrifugal integrated fan is used to generate wind pressure, a more uniform temperature and lower noise levels. Midea product design < 40db



Dimension (WxDxH

550x550x1420

**Dual Mode: Fridge** or Freezer (Available in MUF-307SS)

**SPACE