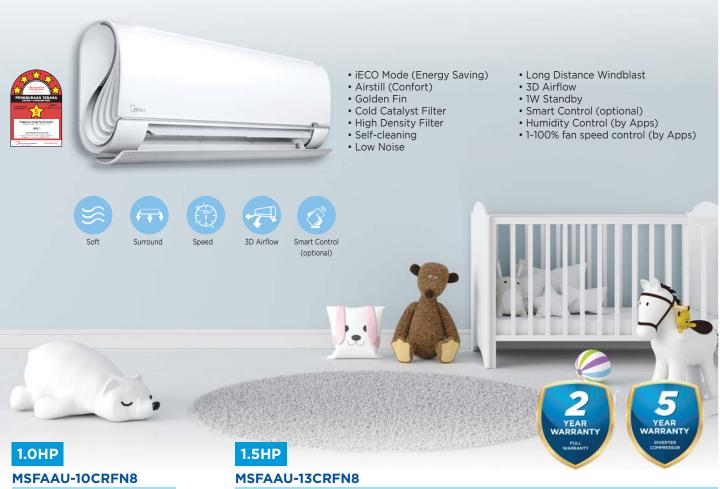

#### WALL MOUNTED airsti AIR CONDITIONER airstill SERIES R32 INVERTER

- Cooling capacity: 1.0HP
- Application area (sq.ft): 100~160

### **UNIQUE FEATURES**

World's 1st TwinFlap with Mini-holes

Speed Cool your space in the Boost mode thanks to the high-speed fan and powerful compressor.

- Cooling capacity: 1.5HP
- Application area (sq.ft): 130~190

Soft 7928 Mini-hole matrix leaving purely the cool in still air.

Silent Optimized duct and turbine design makes the air conditioner much quieter during its operation.

Surround 3-Way Airflow, Providing 360° even, immersive cooling

Smart Control Your AC, Anytime and Anywhere

Sense Flexible Twin-flap Design Choosing from 3-mode sensitive care

Saving Save icco Just click the SmartSavE ieco button to activate the mode: your AC can keep you cool over an 8-hour night period, saving up to 60% energy. \*