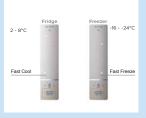

t shell
- Self-closing Stainless steel side hinge





# SHOWCASE-CHILLER



# **UPRIGHT FREEZER**



- Net capacity: 232L
- Stainless Steel Door • Air Duct Design
- •

Aldes

- Power consumption: Rated power 150W

Model Dimension (WxDxH) **MUF-307SS** 595x635x1720



# UNIQUE FEATURES (for all Upright Freezer)



**Zero Clearance** When the door is opened at a **90 degree angle**, the fruit and vegetable crispers open completely



**Convenience Flip** Cover in 90° Angle



**Drawer Side**recessed Handles More convenient access to food

Max box Provides the ultimate in flexible storage



Model

MUF-208SD

**Low Noise** (Available in MUF-307SS) The centrifugal integrated fan is used to generate wind pressure, a more uniform temperature and lower noise levels. Midea product design < 40db



Dimension (WxDxH

550x550x1420

**Dual Mode: Fridge** or Freezer (Available in MUF-307SS)

**SPACE SAVE** Space save and well-fit with furniture is very important for families.



# UNIQUE FEATURES



**Door Handle** Comfortable recessed handle design, makes consumers feel much easier when open the fridge door



Wire Basket It is easy to clean and easy to take



Adjustable Legs Adjust the height and balance for a perfect fit in your kitchen



Mechanical Temperature Control Convenient for users to easily adjust the chest freezer temperature manually



**Adjustable Thermostats** 

The adjustable thermostat allows you to control the temperature from -12°C to -24°C so you can always store your frozen foods at their optimum temperature. The chest freezer can operate at -15 degrees below t