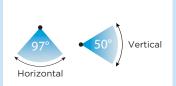

#### **3D Airflow**

The directional air-outlet moves automatically both horizontally and vertically, directing nice and cool airflow with the angled airflow to fill in every corner of the room.

- **MSEP-13CRFN8** • Cooling capacity: 1.5HP
- Application area (sq.ft): 150~230