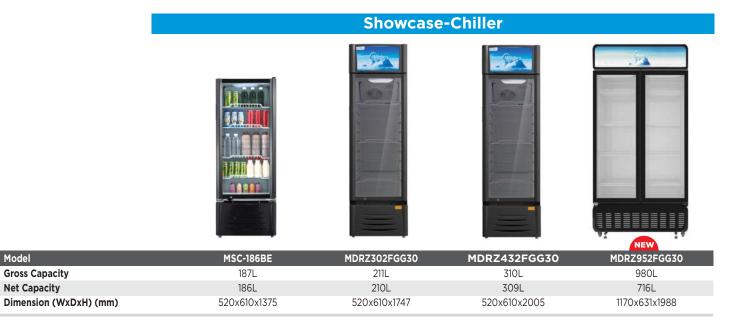

|

# **SPECIFICATION**





# SPECIFICATION

# **Upright Freezer**



| Model                  | MUF-208SD    | MUF-307SS    |
|------------------------|--------------|--------------|
| Gross Capacity         | 188L         | 300L         |
| Net Capacity           | 157L         | 232L         |
| Dimension (WxDxH) (mm) | 550x550x1420 | 595x635x1720 |





# Midea Scott & English Electronics Sdn Bhd (194517-X)

No. 16, Jalan Chan Sow Lin, 55200 Kuala Lumpur Tel: 03-9221 1033 Fax: 03-9221 7204 / 03-9221 1434 / 03-9221 3509

# PENANG

No. 35, Jalan Perniagaan Gemilang 1, Pusat Perniagaan Gemilang, 14000 Bukit Mertajam, Pulau Pinang. Tel: 04-548 3938 Fax: 04-548 9698

# **JOHOR**

No. 25, Jalan Seri Impian 1, Taman Impian Emas, 81300 Skudai, Johor. Tel: 07-562 4898 Fax: 07-557 7898

# PERAK

No. 38, Persiaran Perindu