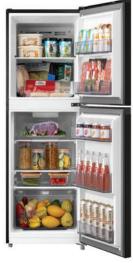

MTB28-MY
 545x610x1267

 MDRT307MTB28-MY
 545x610x1372

 MDRT346MTB28-MY
 545x610x1522

# **DOUBLE DOOR** REFRIGERATOR





# Gross Capacity

# MDRT489MTB46-MY

- Net capacity: 338L
- Inverter Quattro
- Active-C Fresh
- Big Cooling Zone
- 2L Bottle Rank

Model

MDRT489MTB46-MY

 Smart sensor • Electronic Control

• Colour: Bru Steel Colour

- Big Vegetable Box
- Humidity Control

Dimension (WxDxH)(mm

595x695x1724









# MDRT580MTB46-MY

- Net capacity: 413L
- Inverter Quattro
- Active-C Fresh
- Big Cooling Zone
- 2L Bottle Rank • Humidity Control
- Dual LED lamp
- Model MDRT580MTB46-MY



Dimension (WxDxH)(mr

700x670x1723

• Big Vegetable Box





# Gross Capacity 200L

### MDRT267MTB30 NEW

- Net capacity: 179L
- Door : Black VCM
- Electronic Control
- Big Ice Tray • Highlight-LED





# **DOUBLE DOOR** REFRIGERATOR



















Dimension (WxDxH)(mm) Model MDRT306MTB30 545x610x1372 MDRT345MTB30 545x610x1522 MDRT384MTB30 545x610x1657







# MDRB431FGG28-MY

• Net Capacity : 325L

- Door Panel : VCM Jazz Black
- Flex-Zone
- Unique Flex Drawer design
- Folded Shelf





Dimension (WxDxH)(mn 595x687x1724

# SINGLE DOOR



# UNIQUE FEATURES



### **Handle Cap**

# 0

# New Structure For Freezer Compartment

**Compartment** which is foaming; independent compartment; low defrost; no odor.

# Larger Storage Compartment

- Low defrost/no odor
- More clean and tiny
- No need to defrost frequently.
- Only just to twist the knob to "defrost", the defrosting water will be out from the drain hole of the freezer compartment.

# Easy to defrost without oddor

- No need to d