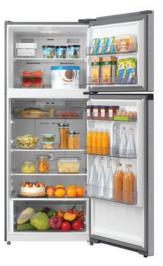

Gross Capacity 200L

# MDRT268MTB28-MY

- Net capacity: 179L
- Inverter Quattro
- Active-C FreshBig Cooling Zone
- Smart sensorElectronic Control
- Special Egg Tray



• Net capacity: 203L

- Big Ice Tray
- Highlight-LED
- 2L door rack
- (only MDRT346MTB28-MY avalaible)





# Gross Capacity 280L MDRT346MTB28-MY

• Net capacity: 236L



 Model
 Dimension (WxDxH)(mm

 MDRT268MTB28-MY
 545x610x1267

 MDRT307MTB28-MY
 545x610x1372

 MDRT346MTB28-MY
 545x610x1522

# **DOUBLE DOOR** REFRIGERATOR





# Gross Capacity

# MDRT489MTB46-MY

- Net capacity: 338L
- Inverter Quattro
- Active-C Fresh
- Big Cooling Zone
- 2L Bottle Rank

Model

MDRT489MTB46-MY

 Smart sensor • Electronic Control

• Colour: Bru Steel Colour

- Big Vegetable Box
- Humidity Control

Dimension (WxDxH)(mm

595x695x1724









# MDRT580MTB46-MY

- Net capacity: 413L
- Inverter Quattro
- Active-C Fresh
- Big Cooling Zone
- 2L Bottle Rank • Humidity Control
- Dual LED lamp
- Model MDRT580MTB46-MY



Dimension (WxDxH)(mr

700x670x1723

• Big Vegetable Box





# Gross Capacity 200L

### MDRT267MTB30 NEW

- Net capacity: 179L
- Door : Black VCM
- Electronic Control
- Big Ice Tray • Highlight-LED





# **DOUBLE DOOR** REFRIGERATOR



















Dimension (WxDxH)(mm) Model MDRT306MTB30 545x610x1372 MDRT345MTB30 545x610x1522 MDRT384MTB30 545x610x1657







# MDRB431FGG28-MY

• Net Capacity : 325L

- Door Panel : VCM Jazz Black
- Flex-Zone
- Unique Flex Drawer design
- Folded Shelf





Dimension (WxDxH)(mn 595x687x1724

# SINGLE DOOR



# UNIQUE FEATURES



### **Handle Cap**

# 0

# New Structure For Freeze