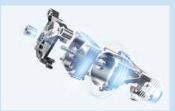

# HEAT PUMP TECHNOLOGY DRY MORE EFFICIENTLY AND QUICKLY

- Motor drives the impeller to generate circulating air.
  The compressor works with heat exchanger to have air flow heat, and
- then goes into the inner drum to dry clothes.
- The air flow goes through the filter back to the heat exchanger, then cooled down to form condensate through compressor.

Heat pump system can reuse the heat generated during the drying process, thus to improve energy efficiency and reduce power consumption.

Gentle Care Heat pump drying controls the temperature in two directions to maintain the air temperature below 50°C and provides protection for highgrade fiber fabrics.