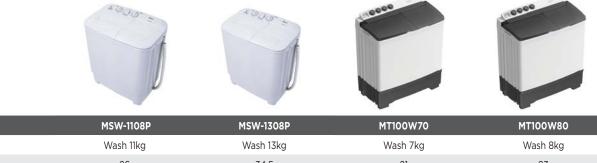

## MT100W70

• Capacity: Wash 7kg

Wash **13kg** 

MT100W130

• Capacity: Wash 13kg

# 15kg

MT100W150

Wash

8kg

Wash

MT100W80

Capacity: Wash 8kg

Capacity: Wash 15kg

• Capacity: Wash 9kg

- Durable Body
- Large Knob Design
- Dual Force Pulsator
- Water Inlet Selection

## Wash 11kg MT100W110

- Capacity: Wash 11kg
- Higher Back Control Panel
- Humanized Hook Design
- Metal Lint Filter
- Air Fresh