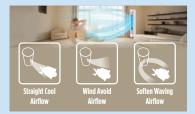

Smart Control Your AC, Anytime and Anywhere

Sense Flexible Twin-flap Design Choosing from 3-mode sensitive care

Saving Save icco Just click the SmartSavE ieco button to activate the mode: your AC can keep you cool over an 8-hour night period, saving up to 60% energy. \*