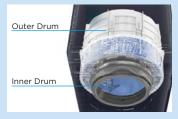

# AUT CLEAN

Auto Clean cycle will be automatically activated to have inner and outer drum totally cleaned. (includes programs as Cotton, Mix, Synthetic, Jeans, Cold . Wash.)

#### Auto Clean For every wash, high-speed water flow will clean dirt and residues on the inner and outer drums to prevent secondary pollution to the clothes.

Steam Care The Steam function is activated before main wash, which will generate warm steam to reach 99.99%\* sterilization and greater washing performance. • Tested by Vkan Certification & Testing Co., Ltd.

AUTO CLEAN

High-speed water flow clears dirt residues off the inner and outer drum to prevent secondary pollution of the clothes.

Inner Drum

#### From Inner to Outer Drum Avoid secondary pollution

The water flushes between the inner and outer drums throughout the whole self-cleaning process, removing dirt and residues away to maintain a healthy washing environment.

Powerful water flow flushes between the inner and outer drums, removing dirt and residues away

Auto Clean cycle is automatically activated during drain process, ensuring a clean and safe washing condition.