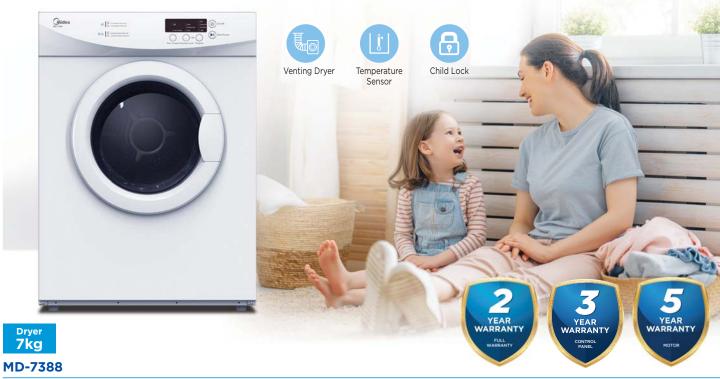

# DRYER

- Capacity: 8kg
- Humidity Sensor
- Child Lock
- Electronic control
- Cool-down phase
- Transparent windows
- Error alarm
- Delay Start • Temperature Sensor
- LED Display
- Button program selection
- Interior lighting
- Front lint filter
  - Cycle status light

- Capacity: 7kg
- Electronic control
- Cool-down phase
- Front lint filter
- Error alarm

Button program selection

Buzzer

- Transparent door
- Crease guard option
- Cycle status light