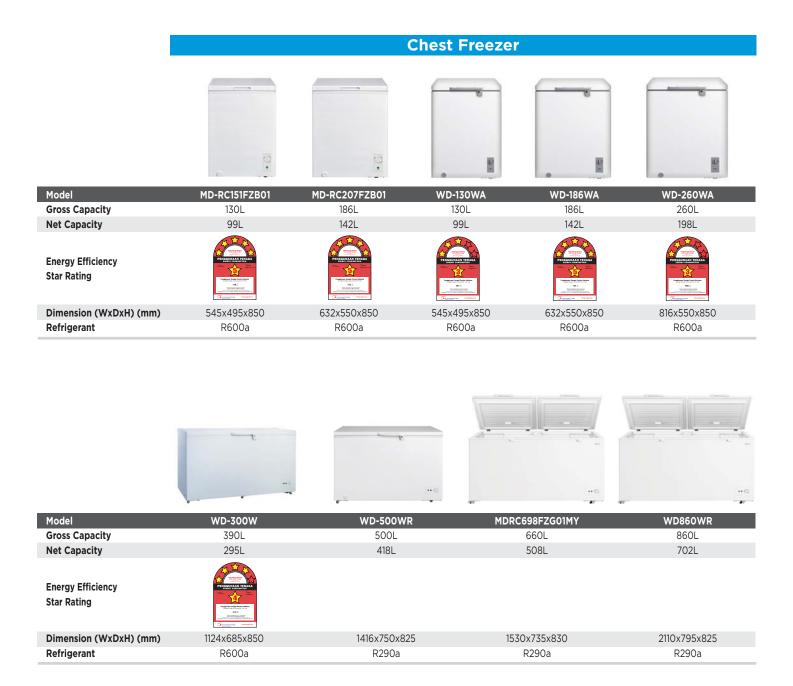

|

# **SPECIFICATION**





# SPECIFICATION

# **Upright Freezer**



| Model                  | MUF-208SD    | MUF-307SS    |
|------------------------|--------------|--------------|
| Gross Capacity         | 188L         | 300L         |
| Net Capacity           | 157L         | 232L         |
| Dimension (WxDxH) (mm) | 550x550x1420 | 595x635x1720 |





# Midea Scott & English Electronics Sdn Bhd (194517-X)

No. 16, Jalan Chan Sow Lin, 55200 Kuala Lumpur Tel: 03-9221 1033 Fax: 03-9221 7204 / 03-9221 1434 / 03-9221 3509

# PENANG

No. 35, Jalan Perniagaan Gemilang 1, Pusat Perniagaan Gemilang, 14000 Bukit Mertajam, Pulau Pinang. Tel: 04-548 3938 Fax: 04-548 9698

# **JOHOR**

No. 25, Jalan Seri Impian 1, Taman Impian Emas, 81300 Skudai, Johor. Tel: 07-562 4898 Fax: 07-557 7898

# PERAK

No. 38, Persiaran Perindustrian Pengkalan 10, Kawasan Perindustrian Pengkalan, 31500 Lahat. Perak. Tel: 05-323 2529 Fax: 05-323 2529

### PAHANG

No. 258, Ground Floor, Jalan Air Putih, Taman Air Putih Mewah, 25350 Kuantan, Pahang Darul Makmur. Tel: 09-560 6668 Fax: 09-09-560 5050

# MALACCA

No. 385-L, Taman Peringgit Jaya, 75400 Peringgit, Melaka. Tel