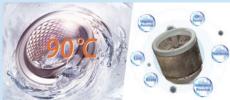

# Drum Clean

Manually selected from touch panel, then drum will have 1/3 water in and heated up to 90°C to have drum self-cleaned -- Anti-bacteria and high temperature to kill germ.

## **Drum Clean**

Strong 90°C hot water flows effectively clean the inner and outer drums. With MSmartHome, users will get regular reminders to run the drum clean program and keep the washing environment clean and healthy.

# FRONT LOAD WASHING MACHINE

HYGIENE 90°C

Enhanced Cleaning and Sterilization Stubborn stains, detergent residues and harmful germs are thoroughly removed when choosing the Hygiene 90°C mode, which is beneficial for children and elders who are especially sensitive to allergens.

### **Drum Clean**

Strong 90°C hot water flows effectively clean the inner and outer drums. With MSmartHome, users will get regular reminders to run the drum clean program and keep the washing environment clean and healthy.