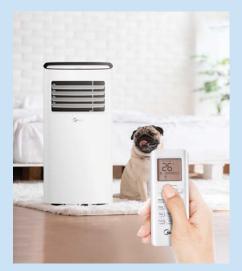

Timer functions, sleep better at night Set various timer function using your wireless remote control. Sleeping better at night with ease

**360° Mobile universal wheel design easy portability** Attached wheels provide greater versatility of movement, so that you can relocate the air conditioner without difficulty anywhere you want to cool (window access required).