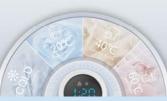

# FRONT LOAD WASHING MACHINE

HYGIENE 90°C

Enhanced Cleaning and Sterilization Stubborn stains, detergent residues and harmful germs are thoroughly removed when choosing the Hygiene 90°C mode, which is beneficial for children and elders who are especially sensitive to allergens.

**Multiple** Temperature

Multiple Temperature to select for gentle wash delicate clothes delicate clothes such wool, and silk.

One-Touch Pre-Wash Inverter Quattro **Extra Care for Dirty Clean** Adding Pre-wash program for badly messed clothes by one step, dirty clothes will be soaked and gently washed before main cycle to achieve the best washing result.