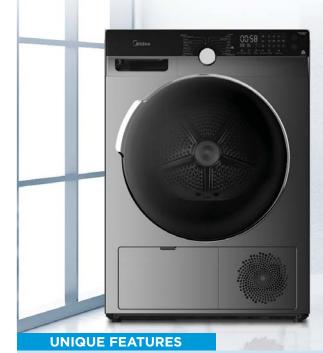

# DRYER

#### Dryer 10kg MD-K1088HPT

- Capacity: 10kg
- Heat pump drying
- Interior lighting
- Fault check display
- Button program selection
- Transparent door