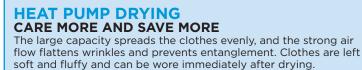

# HYGIENE DRY LAUNDRY HYGIENICALLY

After the drying cycle is completed, the inner drum will remain at the same temperature for more than 30 minutes to ensure effective sterilization.

Heat pump system can reuse the heat generated during the drying process, thus to improve energy efficiency and reduce power consumption.

Gentle Care Heat pump drying controls the temperature in two directions to maintain the air temperature below 50°C and provides protection for highgrade fiber fabrics.