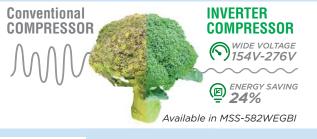

MSS-580WEVB

- Black VCM Door • High Temperature Alarm Mode
- Frost Free
  - Interior Led Light
  - Durable Storage Racks
  - Big Crisper Drawer
- Twist Ice Maker & Ice Tray

Dimension (WxDxH)(m

895x690x1788

• Super Cooling And Super Freezing Function



# **UNIQUE FEATURES**



# **Multi Air Flow**

Air duct and circulation system ensuring no-frost in the cooling and freezing compartments so the user does not have to manually defrost the refrigerator and food remains fresh.





# LED display control

• Interior Led Light

• Durable Storage Racks

....

• Frost Free

# **MSS-582WEGBI**

- Net capacity: 525L
- Premium Tempered Glass Door
- High Temperature Alarm Mode
- Multi Air Flow System
- Twist Ice Maker & Ice Tray • Big Crisper Drawer
- Super Cooling And Super Freezing Function







VACATION MODE When vacation mode is activated, the fridge compartment will stop functioning.











### **Inverter Quattro**

Compressor and fan inverter, speed in response to cooling demand. It uses less energy, minimizes noise and makes temperature stable.



### **Smart Sensor**

Special built-in smart sensors will detect fluctuating external temperature to maintain an optimum internal cooling temperature for longer freshness. Superefficient built-in Inverter compressor will ensure optimum energy saving



**Digital Temperature Control** 4 precise temperature settings to suit all your cooling needs. Super Cooling function is especially useful for speedy cooling.



# **True Big Capacity**

Compact body with larger interior space, achieved using advanced foaming technology for an