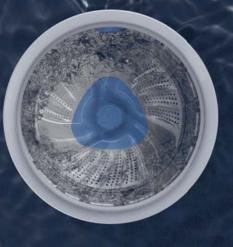

**Pulsator** Lifting flow propelled by the impeller prevents tangle and knot.

## **UNIQUE FEATURES**

Water Cub Tub Imitate hand washing to provide gentle care for clothes.

Easy-to-clean Metal Lint Filter Cleaning the filter regularly ensures a better washing result.

**2.** Flush water through to clean up the filter.

3. Click. All set.

**Pulsator** Lifting flow propelled by the impeller prevents tangle and knot.