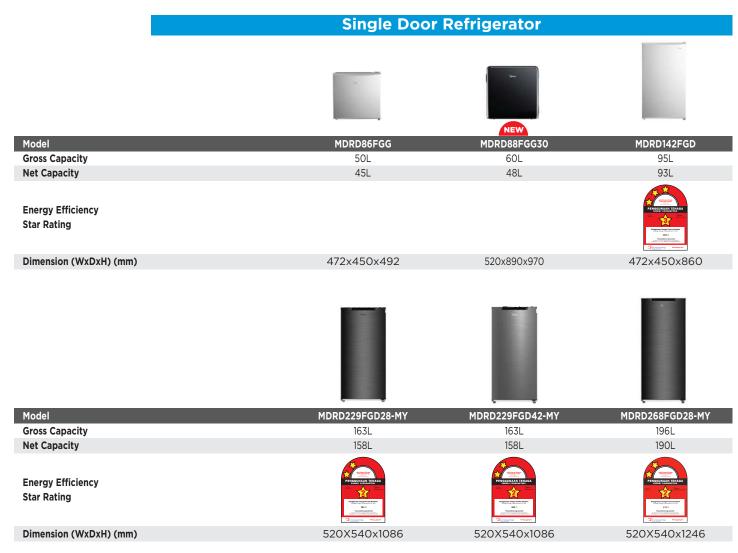

|

# **SPECIFICATION**





# SPECIFICATION

# **Upright Freezer**



| Model                  | MUF-208SD    | MUF-307SS    |
|------------------------|--------------|--------------|
| Gross Capacity         | 188L         | 300L         |
| Net Capacity           | 157L         | 232L         |
| Dimension (WxDxH) (mm) | 550x550x1420 | 595x635x1720 |





# Midea Scott & English Electronics Sdn Bhd (194517-X)

No. 16, Jalan Chan Sow Lin, 55200 Kuala Lumpur Tel: 03-9221 1033 Fax: 03-9221 7204 / 03-9221 1434 / 03-9221 3509

# PENANG

No. 35, Jalan Perniagaan Gemilang 1, Pusat Perniagaan Gemilang, 14000 Bukit Mertajam, Pulau Pinang. Tel: 04-548 3938 Fax: 04-548 9698

# **JOHOR**

No. 25, Jalan Seri Impian 1, Taman Impian Emas, 81300 Skudai, Johor. Tel: 07-562 4898 Fax: 07-557 7898

# PERAK

No. 38, Persiaran Perin