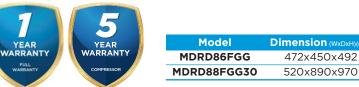

Only just to twist the knob to "defrost", the defrosting water will be out from the drain hole of the freezer compartment.

# Easy to defrost without oddor

- No need to defrost frequently.
- Only just to twist the knob to "defrost", the defrosting water will be out from the drain hole of the freezer compartment.

# **Plastic tray**

Temperature control position changed to refrigerator compartment.

# SINGLE DOOR



# MINI BAR REFRIGERATOR





### Gross Capacity 50L

# MDRD86FGG

- Net capacity: 45L
   Reversible door
- Adjustable leg
   Separate chiller compartment
- Mechanical temperature control



Gross Capacity 60L

# MDRD88FGG30

- Net capacity: 48L Door Panel : Black colour
- Separate chiller compartment
- R40 large rounded cabinet shell
- Self-closing Stainless steel side hinge





# SHOWCASE-CHILLER



# **UPRIGHT FREEZER**



- Net capacity: 232L
- Stainless Steel Door • Air Duct Design
- •

Aldes

- Power consumption: Rated power 150W

Model Dimension (WxDxH) **MUF-307SS** 595x635x1720



# UNIQUE FEATURES (for all Upright Freezer)



**Zero Clearance** When the door is opened at a **90 degree angle**, the fruit and vegetable crispers open completely



**Convenience Flip** Cover in 90° Angle



**Drawer Side**recessed Handles More convenient access to food

Max box Provides the ultimate in flexible storage



Model

MUF-208SD

**Low Noise** (Available in MUF-307SS) The centrifugal integrated fan is used to generate wind pressure, a more uniform temperature and lower noise levels. Midea product design < 40db



Dimension (WxDxH

550x550x1420

**Dual Mode: Frid