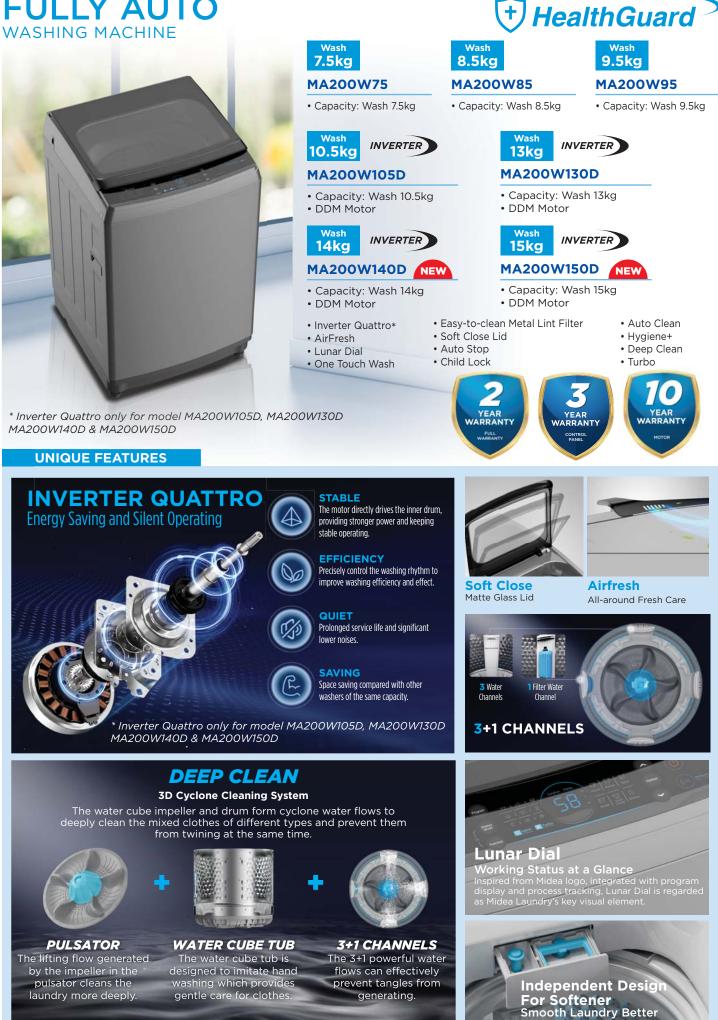

# **HealthGuard**

Focuses on Hygiene and Health Care. In MF200, HealthGuard system points to all cycles in left line, combined with Auto Clean and Steam Care

Inverter Quattro Leads to 70% energy saving, 10.4% lower noise and more than 10 years durable lifespan.

# AUT CLEAN

Auto Clean cycle will be automatically activated to have inner and outer drum totally cleaned. (includes programs as Cotton, Mix, Synthetic, Jeans, Cold . Wash.)

#### Lunar Dial Inspired from the splendor and purity of luna, we have Lunar Dial as the key element of Midea Laundry Series. Different from traditional knobs, Lunar Dial integrates the functions from both knob and screen display, offering you more direct laundry experience.

# 🔊 Steam Care

Steam Care will have drum heated to develop steam to reach 99.99%\* Sterilization. (includes programs as Allergy Care and Steam Care) Certificat

# Drum Clean

Manually selected from touch panel, then drum will have 1/3 water in and heated up to 90°C to have drum self-cleaned -- Anti-bacteria and high temperature to kill germ.

# + **HealthGuard**

- Capacity: Wash 8.5kg/ Dryer 5kg
- 45min Rapid Wash
- 90°C Drum Clean

Wash

- Lunar Dial
- BLDC Motor
- Auto Clean • Turbo Wash
  - Add Garment