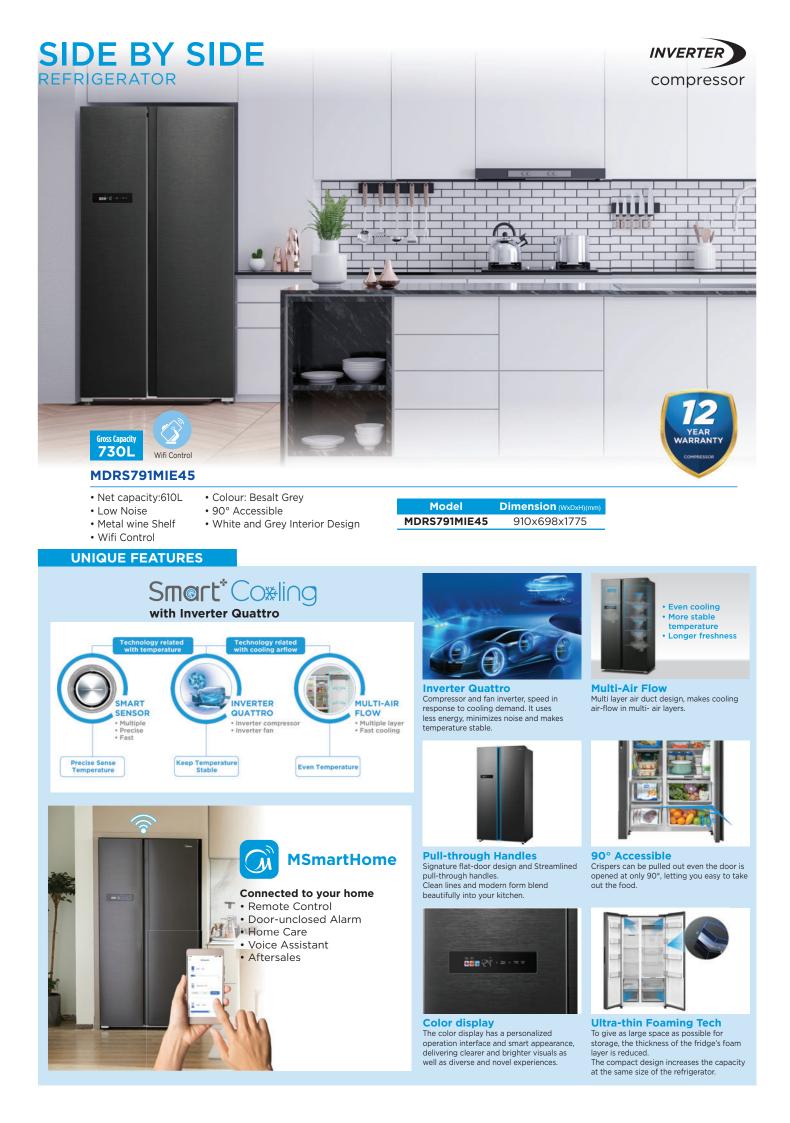

### **UNIQUE FEATURES**

World's 1st TwinFlap with Mini-holes

Speed Cool your space in the Boost mode thanks to the high-speed fan and powerful compressor.

- Cooling capacity: 1.5HP
- Application area (sq.ft): 130~190

Soft 7928 Mini-hole matrix leaving purely the cool in still air.

Silent Optimized duct and turbine design makes the air conditioner much quieter during its operation.

Surround 3-Way Airflow, Providing 360° even, immersive cooling

Smart Control Your AC, Anytime and Anywhere

Sense Flexible Twin-flap Design Choosing from 3-mode sensitive care

Saving Save icco Just click the SmartSavE ieco button to activate the mode: your AC can keep you cool over an 8-hour night period, saving up to 60% energy. \*