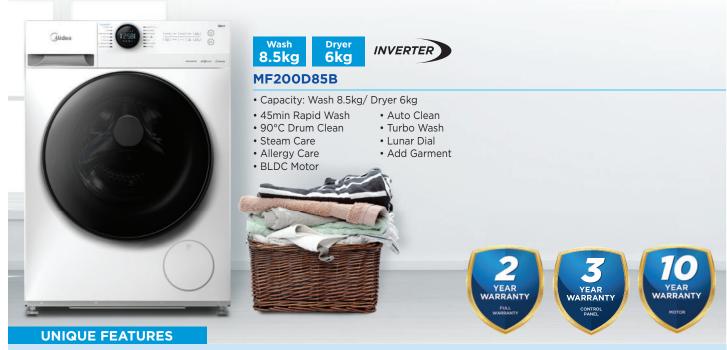

# + **HealthGuard**

- Capacity: Wash 8.5kg/ Dryer 5kg
- 45min Rapid Wash
- 90°C Drum Clean

Wash

- Lunar Dial
- BLDC Motor
- Auto Clean • Turbo Wash
  - Add Garment