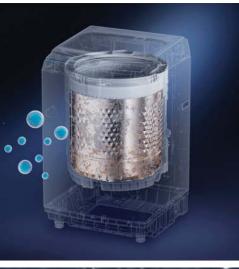

**Pulsator** Lifting flow propelled by the impeller prevents tangle and knot.

# FULLY AUTO WASHING MACHINE

#### Wash 8.5kg MA100W85

Capacity: Wash 8.5kg