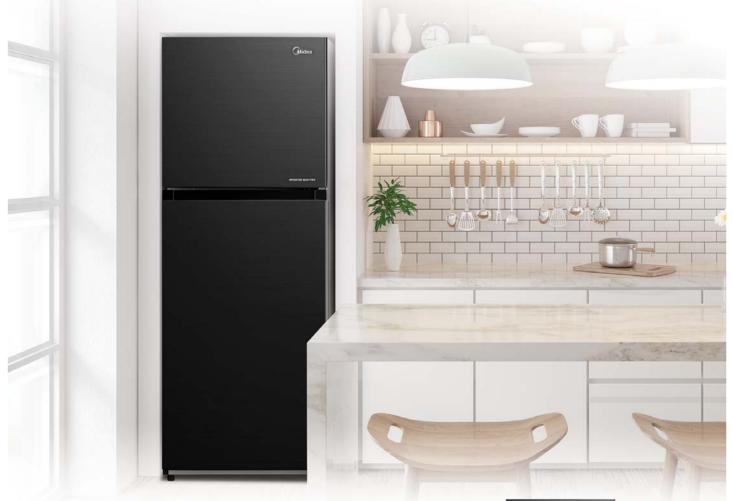

ing needs. Super Cooling function is especially useful for speedy cooling.



# **True Big Capacity**

Compact body with larger interior space, achieved using advanced foaming technology for an ultra-thin insulated wall. Up to 8% more space vs. conventional foaming for a more spacious interior for storage.



Humidity control Humidity adjustable crisper, which can store different food using at different temperature and humidity setting.



### **Chiller Box**

Convenient storage for deli, fresh fish or meat. Chilled at 0°C to maintain freshness without the freeze for time saving food preparation.



**Expandable Egg Trays** Uniquely designed egg trays are space saving yet practical.



Active-C Fresh Built-in layered carbon removes odor so that food stays fresher longer.



# DOUBLE DOOR





# Gross Capacity 200L

# MDRT268MTB28-MY

- Net capacity: 179L
- Inverter Quattro
- Active-C FreshBig Cooling Zone
- Smart sensorElectronic Control
- Special Egg Tray



• Net capacity: 203L

- Big Ice Tray
- Highlight-LED
- 2L door rack
- (only MDRT346MTB28-MY avalaible)





# Gross Capacity 280L MDRT346MTB28-MY

• Net capacity: 236L



 Model
 Dimension (WxDxH)(mm

 MDRT268MTB28-MY
 545x610x1267

 MDRT307MTB28-MY
 545x610x1372

 MDRT346MTB28-MY
 545x610x1522

# **DOUBLE DOOR** REFRIGERATOR





# Gross Capacity

# MDRT489MTB46-MY

- Net capacity: 338L
- Inverter Quattro
- Active-C Fresh
- Big Cooling Zone
- 2L Bottle Rank

Model

MDRT489MTB46-MY

 Smart sensor • Electronic Control

• Colour: Bru Steel Colour

- Big Vegetable Box
- Humidity Control

Dimension (WxDxH)(mm

595x695x1724