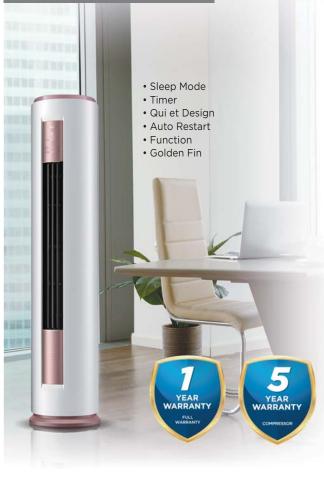

# LIGHT COMMERCIAL FLOOR STANDING AIR CONDITIONER

# **AirFeel TOWER**

# **GA** SERIES

# UNIQUE FEATURES

**Reshape The Space** Truly Seamlessly Fit In Your Space

**Reshape The Surrounding** Feel The Immersive CoolFrom Every Sides Of Your Room

**Reshape The Flexi** Even Cooling, Even From Head To Toe

**Reshape The Speed** Vertical Air Outlet, Larger Airflow Volumn, Faster Cooling

**Reshape The Sense** Flexibly Control The Cool Airflow In The Way You Need

Reshape The Silence Enjoy More Even Coolness With Less Noise