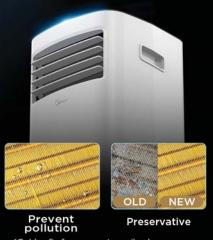

### **PrimeGuard**<sup>™</sup>

Midea's PrimeGuard™ is more resistant in oxidation & corrosion than ordinary fins for condensers to furnish a steadier and long-lasting performance. It can also efficiently prevent bacteria from breeding and oil stain from adhering, and withstand weather elements to enhance durability.