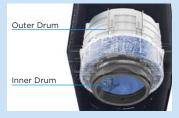

AUTO CLEAN

High-speed water flow clears dirt residues off the inner and outer drum to prevent secondary pollution of the clothes.

Inner Drum

#### From Inner to Outer Drum Avoid secondary pollution

The water flushes between the inner and outer drums throughout the whole self-cleaning process, removing dirt and residues away to maintain a healthy washing environment.

Powerful water flow flushes between the inner and outer drums, removing dirt and residues away

Auto Clean cycle is automatically activated during drain process, ensuring a clean and safe washing condition.