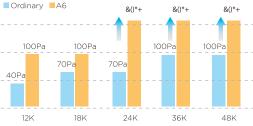

# Up to 160Pa High Static Pressure

With new eccentric fan motor, the A6 Duct can be installed in various application that requires high static pressure up to 160Pa.