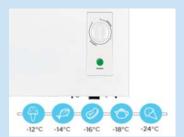

Flip** Cover in 90° Angle



**Drawer Side**recessed Handles More convenient access to food

Max box Provides the ultimate in flexible storage



Model

MUF-208SD

**Low Noise** (Available in MUF-307SS) The centrifugal integrated fan is used to generate wind pressure, a more uniform temperature and lower noise levels. Midea product design < 40db



Dimension (WxDxH

550x550x1420

**Dual Mode: Fridge** or Freezer (Available in MUF-307SS)

**SPACE SAVE** Space save and well-fit with furniture is very important for families.



# UNIQUE FEATURES



**Door Handle** Comfortable recessed handle design, makes consumers feel much easier when open the fridge door



Wire Basket It is easy to clean and easy to take



Adjustable Legs Adjust the height and balance for a perfect fit in your kitchen



Mechanical Temperature Control Convenient for users to easily adjust the chest freezer temperature manually



**Adjustable Thermostats** 

The adjustable thermostat allows you to control the temperature from -12°C to -24°C so you can always store your frozen foods at their optimum temperature. The chest freezer can operate at -15 degrees below the ambient temperature and it's suitable for use in a watertight garage or outbuilding



Humanization Design Multi-angle hover, Ergonomics design Convenient to find out any food you want



Energy Saving Engineered to significantly improve energy efficiency of the unit

# **CHEST FREEZER**



# **UNIQUE FEATURES**



**Built-in Hinges** The initiative built in hinges realize reducing the freezer space cover.



**Grip handle** Easy to hold the g