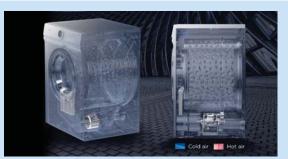

# HEAT PUMP TECHNOLOGY DRY MORE EFFICIENTLY AND QUICKLY

- Motor drives the impeller to generate circulating air.
  The compressor works with heat exchanger to have air flow heat, and
- then goes into the inner drum to dry clothes.
- The air flow goes through the filter back to the heat exchanger, then cooled down to form condensate through compressor.

Heat pump system can reuse the heat generated during the drying process, thus to improve energy efficiency and reduce power consumption.

Gentle Care Heat pump drying controls the temperature in two directions to maintain the air temperature below 50°C and provides protection for highgrade fiber fabrics.