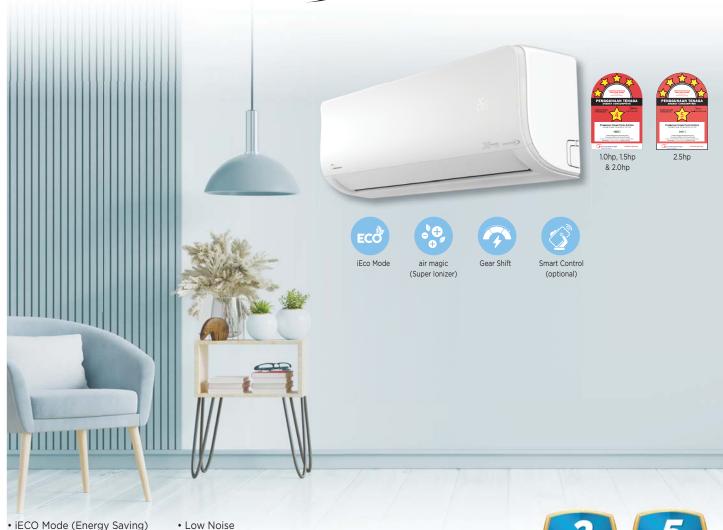

Smart Control Your AC, Anytime and Anywhere

Sense Flexible Twin-flap Design Choosing from 3-mode sensitive care

Saving Save icco Just click the SmartSavE ieco button to activate the mode: your AC can keep you cool over an 8-hour night period, saving up to 60% energy. \*

• Application area (sq.ft): 200~300

**Built-in WIFI Control** Wherever you are, you can keep your home comfortable using the MSmartHome App.

Saving Dave IC Just click the SmartSavE ieco button to activate the mode: your AC can keep you cool over an 8-hour night period, saving up to 60% energy.

WIFI Control (Optional) Wherever you are, you can keep your home comfortable using the MSmartHome App.

Saving Saving 100 Just click the SmartSavE ieco button to activate the mode: your AC can keep you cool over an 8-hour night period, saving up to 60% energy.