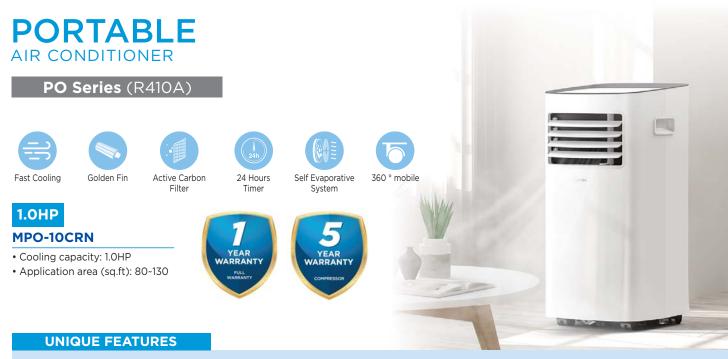

## WINDOW TYPE AIR CONDITIONER Auto Defrosting Self Evaporative Fresh Air System • Timer • Easy Cleaning Panel • Auto Swing (vertical) 2.5HP R410A 1.0HP R32 2.0HP 1.5HP **R32 R32 MWF-10CMN8 MWF-13CMN8 MWF-19CMN8 MWF-25CMM** • Cooling capacity: 1.0HP • Cooling capacity: 1.5HP • Cooling capacity: 2.0HP • Cooling capacity: 2.5HP • Application area (sq.ft): 90~140 • Application area (sq.ft): 130~190 • Application area (sq.ft): 200~300 • Application area (sq.ft): 250~370 PORTABLE AIR CONDITIONER **PF Series** (R410A) Ionizer Self Evaporative Sleep Mode System 1.0HP Self-diagonsis and Auto-protection MPF-09CRN1 • Auto Swing (horizontal) • Easy Installation • Cooling capacity: 1.0HP • Timer • Application area (sq.ft): 90~140 Auto Restart Function • Omni-directional Caster 1.5HP **MPF-12CRN1** • Cooling capacity: 1.5HP • Application area (sq.ft): 130~180 PH Series (R410A) 1.0HP MPH-09CRN1 Self Evaporative Sleep Mode Self-diagonsis and System Auto-protection • Cooling capacity: 1.0HP • Easy Installation • Application area (sq.ft): 80~130 • Timer Auto Restart Function • Omni-directional Caster