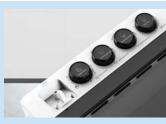

#### WALL MOUNTED airsti AIR CONDITIONER airstill SERIES R32 INVERTER

- Cooling capacity: 1.0HP
- Application area (sq.ft): 100~160

#### **3D Airflow**

The directional air-outlet moves automatically both horizontally and vertically, directing nice and cool airflow with the angled airflow to fill in every corner of the room.

- **MSEP-13CRFN8** • Cooling capacity: 1.5HP
- Application area (sq.ft): 150~230