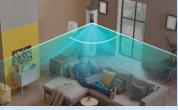

#### **Cool Surround 360°**

Unique seamless airflow louver design equipped with DC fan motor allows cool air to diffuse and sink in 360° direction, offering uniform cooling experience throughout the space.