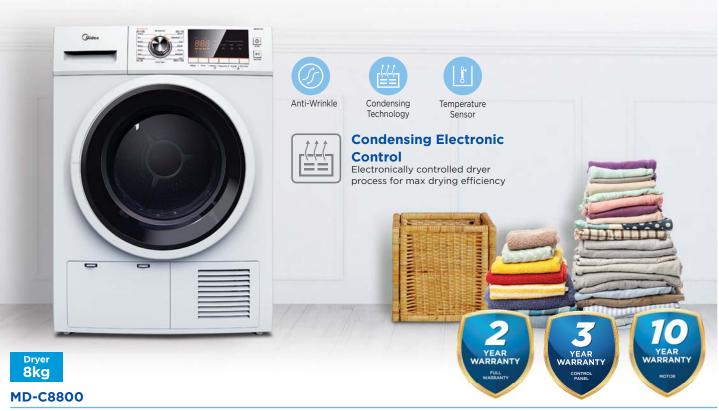

# Dryer 7kg

• Buzzer

## MD-100A70

• Remaining Time Display

• Safety thermostat heater

- Capacity: 7kg E
  - E-LED display
    Transparent windows
  - Autosensing Electronic
    - 16 Programmes and performance

## HYGIENE DRY DRY LAUNDRY HYGIENICALLY

After the drying cycle is completed, the inner drum will remain at the same temperature for more than 30 minutes to ensure effective sterilization.

# Removed Odors

The Refresh function improves fresh air circulation inside the drum to remove unwanted odors.

## Air Vented Drying DRY More Quickly and Easily

No enclosed circulation in air vented dryer
Cold fresh air enters into drum from the gap, hot and humid air flows vent directly out of machine.

#### ANTI-CREASE Minimize Wrinkles

Keeping rotating every 10 minutes in set time after mission completed, which helps to prevent wrinkle developed.

**Drying Without Waiting** Get less loads to dry within 40 minutes when you're in a hurry.