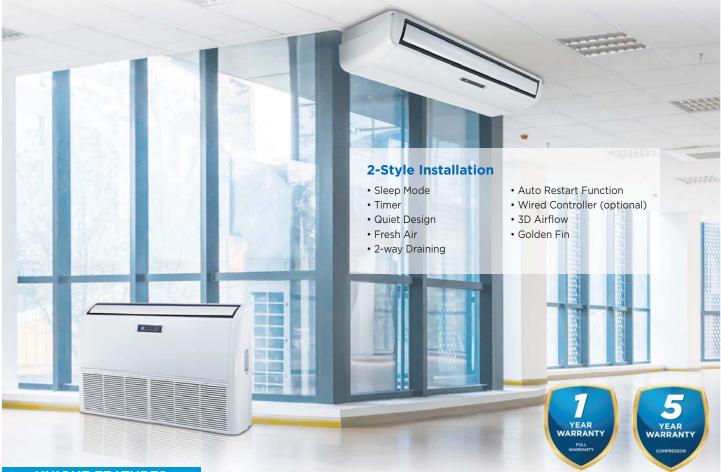

# LIGHT COMMERCIAL CEILING & FLOOR

## UNIQUE FEATURES

**Easy Maintenance** More than 60% parts and assemblies (such as fan wheels, plastic cases, metal parts etc.) are universal for 3 different bodies, which makes the production and maintenance much easier.

Air outside can be led into the room via a connection pipe, which keeps the indoor air fresh and healthy.

**3D Airflow** The unit has horizontal swing and auto vertical swing function, which supplies more even and comfortable air flow.