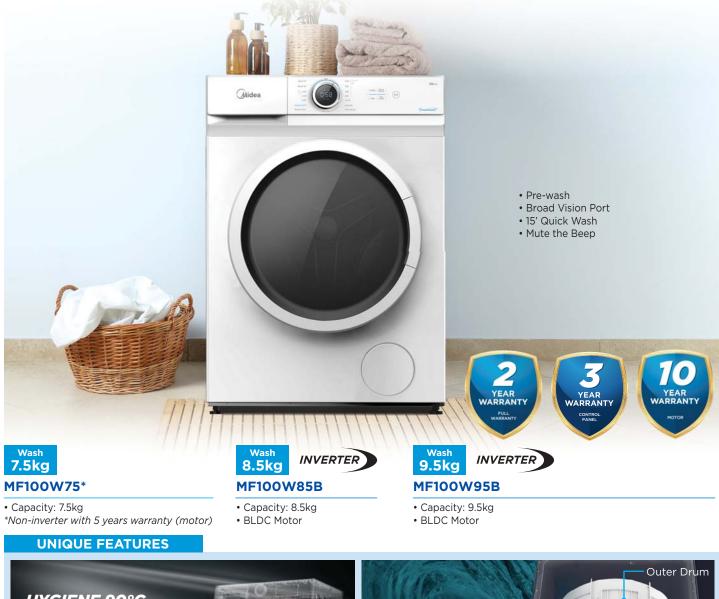

# FRONT LOAD WASHING MACHINE

HYGIENE 90°C

Enhanced Cleaning and Sterilization Stubborn stains, detergent residues and harmful germs are thoroughly removed when choosing the Hygiene 90°C mode, which is beneficial for children and elders who are especially sensitive to allergens.

# + **HealthGuard**

- Capacity: Wash 8.5kg/ Dryer 5kg
- 45min Rapid Wash
- 90°C Drum Clean

Wash

- Lunar Dial
- BLDC Motor
- Auto Clean • Turbo Wash
  - Add Garment

# WASHER & DRYER COMBO WASHING MACHINE

- Capacity: Wash 10kg/ Dryer 7kg
- BLDC Motor

BLDC Motor

• Capacity: Wash 12kg/ Dryer 8kg

# FRONT LOAD WASHING MACHINE

Capacity: 10kgBLDC Motor