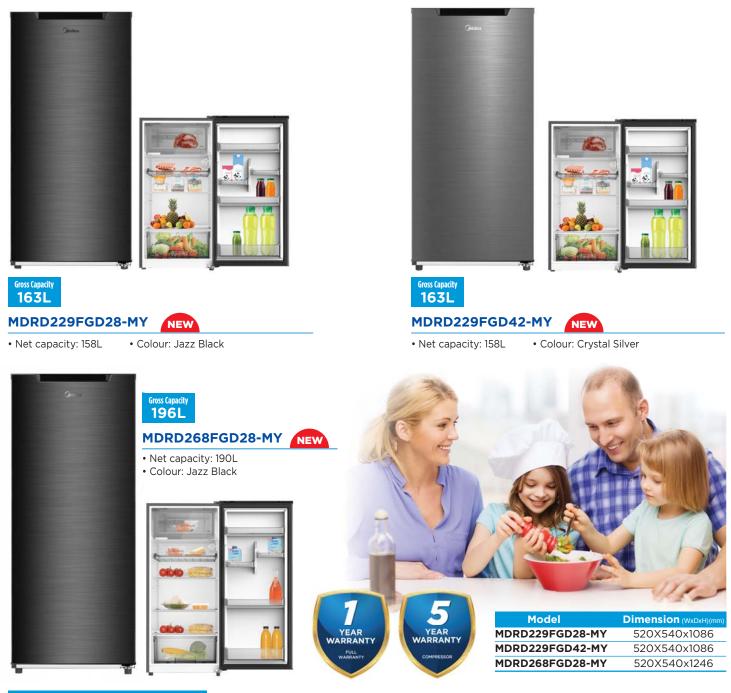

Vegetable Box
- Humidity Control

Dimension (WxDxH)(mm

595x695x1724









# MDRT580MTB46-MY

- Net capacity: 413L
- Inverter Quattro
- Active-C Fresh
- Big Cooling Zone
- 2L Bottle Rank • Humidity Control
- Dual LED lamp
- Model MDRT580MTB46-MY



Dimension (WxDxH)(mr

700x670x1723

• Big Vegetable Box





# Gross Capacity 200L

### MDRT267MTB30 NEW

- Net capacity: 179L
- Door : Black VCM
- Electronic Control
- Big Ice Tray • Highlight-LED





# **DOUBLE DOOR** REFRIGERATOR



















Dimension (WxDxH)(mm) Model MDRT306MTB30 545x610x1372 MDRT345MTB30 545x610x1522 MDRT384MTB30 545x610x1657







# MDRB431FGG28-MY

• Net Capacity : 325L

- Door Panel : VCM Jazz Black
- Flex-Zone
- Unique Flex Drawer design
- Folded Shelf





Dimension (WxDxH)(mn 595x687x1724

# SINGLE DOOR



# UNIQUE FEATURES



### **Handle Cap**

# 0

# New Structure For Freezer Compartment

**Compartment** which is foaming; independent compartment; low defrost; no odor.

# Larger Storage Compartment

- Low defrost/no odor
- More clean and tiny
- No need to defrost frequently.
- Only just to twist the knob to "defrost", the defrosting water will be out from the drain hole of the freezer compartment.

# Easy to defrost without oddor

- No need to defrost frequently.
- Only just to twist the knob to "defrost", the defrosting water will be out from the drain hole of the freezer compartment.

# **Plastic tray**

Temperature control position changed to refrigerator compartment.

# SINGLE DOOR



# MINI BAR REFRIGERATOR





### Gross Capacity 50L

# MDRD86FGG

- Net capacity: 45L
   Reversible