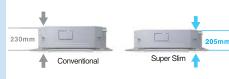

e, you can keep your home comfortable using the MSmartHome App.

# **MSGD** SERIES

### **R32 NON INVERTER**



- Super Cool
- Refrigerant Leakage Detect
- High Density Filter Cold Catalyst Filter
- Self-cleaning
- 2-way Draining
- Louver Position Memory
- Auto Restart Function
- 24-hour Timer

#### Super Ionize Smart Control Golden Fin Follow Me (optional)



# 2.5HP

# MSGD-24CRN8

- Cooling capacity: 2.5HP
- Application area (sq.ft): 240~350

- **MSGD-09CRN8** Cooling capacity: 1.0HP
- Application area (sq.ft): 100~160

# **MSGD-12CRN8**

1.5HP

- Cooling capacity: 1.5HP
- Application area (sq.ft): 130~190

2.0HP **MSGD-18CRN8** 

• Cooling capacity: 2.0HP • Application area (sq.ft): 200~300

**1.0HP** 

# LIGHT COMMERCIAL CEILING CASSETTE AIR CONDITIONER





## **UNIQUE FEATURES**





**Super Slim Design** 

#### **Independent Vane Control** (By wired controller)



Fresh Air Fresh air makes air quality healthier and more comfortable.



**Reserved Air Outlet** Reserves the space for air outlet from the indoor side; It's available to connect air duct from the four sides to the nearby small rooms.



**Re-structure Water Pump** Water pump re-structure to external, more convenience for service. Over 20% increased airflow with hidden water pump structure, 5% larger heat exchanger, achieve higher energy efficiency, even more lower noise level.



Wi-Fi Control (App: MSmartLife) Build in Wi-Fi control function (For Inverter 2.0HP and above only)



**R32 INVERTER** 

**Built-in Drain Pump** The drain pump can pump the condensing water up to 1000mm.



#### **Cool Surround