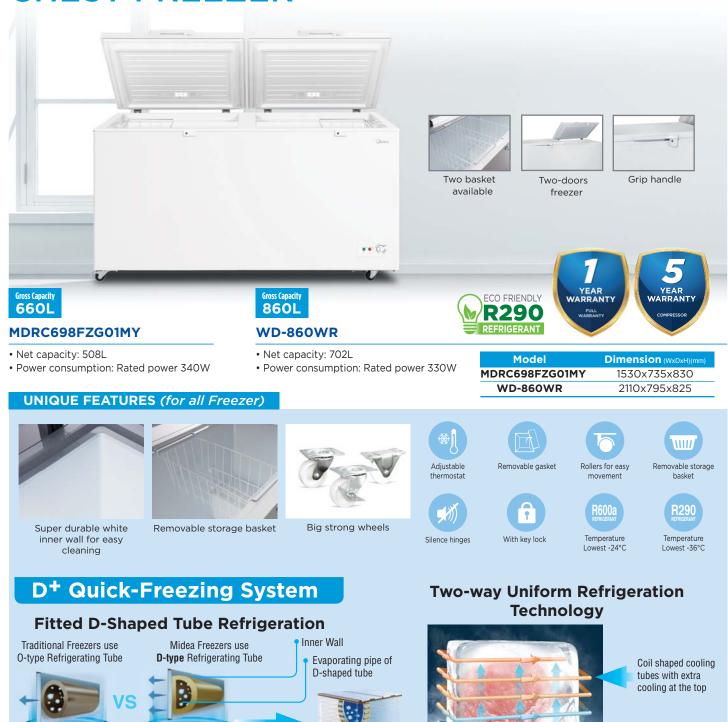

le hover, Ergonomics design Convenient to find out any food you want



Energy Saving Engineered to significantly improve energy efficiency of the unit

# **CHEST FREEZER**



# **UNIQUE FEATURES**



**Built-in Hinges** The initiative built in hinges realize reducing the freezer space cover.



**Grip handle** Easy to hold the grip to open and close the door



 Mechanical
 Recessed

 Temperature Control
 Unique Design

 Set the desirable temperature
 for the hinges

 to store different types of
 food



WD-130WA

WD-186WA

WD-260WA

Recessed Hinge Unique Design more durable for the hinges



545x495x850

632x550x850

816x550x850

Big window area to let go the heat



| Model   | Dimension (WxDxH)(m |
|---------|---------------------|
| WD-300W | 1124x685x850        |



# CHEST FREEZER



Line contact Small heat exchange area Low refrigeration efficiency



More surface contact Large heat exchange area High refrigeration efficiency



Midea Freezer D<sup>+</sup> Quick-Freezing System



Cool air sprials from bottom to top for consistant cooling

# The advantages of R290 refrigerant-Latest Technology

**Deep Freeze** The temperature reaches -36° C versus a previous -18°C.



**Fast Freezing** Reduction of freezing time by 50%

80m

**Fresh Preservation** Lock-in Fresh



**Environmentally Friendly** Freon-free to protect the ozone layer and create an environmentally friendly home.



\* Models with R290 refrigerator WD-500WR, WD-670WR & WD-860WR

48

# **SPECIFICATION**

# <section-header><section-header>

|                        |              | NEW          | NEW