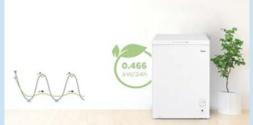

E FEATURES



**Door Handle** Comfortable recessed handle design, makes consumers feel much easier when open the fridge door



Wire Basket It is easy to clean and easy to take



Adjustable Legs Adjust the height and balance for a perfect fit in your kitchen



Mechanical Temperature Control Convenient for users to easily adjust the chest freezer temperature manually



**Adjustable Thermostats** 

The adjustable thermostat allows you to control the temperature from -12°C to -24°C so you can always store your frozen foods at their optimum temperature. The chest freezer can operate at -15 degrees below the ambient temperature and it's suitable for use in a watertight garage or outbuilding



Humanization Design Multi-angle hover, Ergonomics design Convenient to find out any food you want



Energy Saving Engineered to significantly improve energy efficiency of the unit

# **CHEST FREEZER**



# **UNIQUE FEATURES**



**Built-in Hinges** The initiative built in hinges realize reducing the freezer space cover.



**Grip handle** Easy to hold the grip to open and close the door



 Mechanical
 Recessed

 Temperature Control
 Unique Design

 Set the desirable temperature
 for the hinges

 to store different types of
 food



WD-130WA

WD-186WA

WD-260WA

Recessed Hinge Unique Design more durable for the hinges



545x495x850

632x550x850

816x550x850

Big window area to let go the heat



| Model   | Dimension (WxDxH)(m |
|---------|---------------------|
| WD-300W | 1124x685x850        |



# CHEST FREEZER



Line contact Small heat exchange area Low refrigeration efficiency