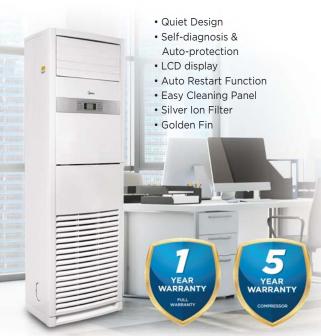

# **UNIQUE FEATURES**

**Golden Fin** The innovative anti-corrosion coating on the fin helps to prevent bacteria and enhance the efficiency of heat transfer.

#### Self-Diagnosis & **Auto-Protection**

In the case of abnormal operation, the unit will protect the system by shutting down automatically. Meanwhile the error code enables engineers to identify the problem quickly.