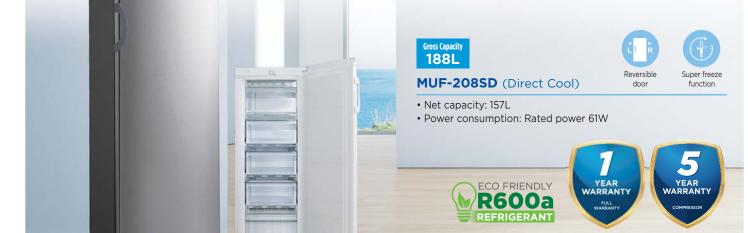

knob to "defrost", the defrosting water will be out from the drain hole of the freezer compartment.

# **Plastic tray**

Temperature control position changed to refrigerator compartment.

# SINGLE DOOR



# MINI BAR REFRIGERATOR





### Gross Capacity 50L

# MDRD86FGG

- Net capacity: 45L
   Reversible door
- Adjustable leg
   Separate chiller compartment
- Mechanical temperature control



Gross Capacity 60L

# MDRD88FGG30

- Net capacity: 48L Door Panel : Black colour
- Separate chiller compartment
- R40 large rounded cabinet shell
- Self-closing Stainless steel side hinge





# SHOWCASE-CHILLER



# **UPRIGHT FREEZER**



- Net capacity: 232L
- Stainless Steel Door • Air Duct Design
- •

Aldes

- Power consumption: Rated power 150W

Model Dimension (WxDxH) **MUF-307SS** 595x635x1720



# UNIQUE FEATURES (for all Upright Freezer)



**Zero Clearance** When the door is opened at a **90 degree angle**, the fruit and vegetable crispers open completely



**Convenience Flip** Cover in 90° Angle



**Drawer Side**recessed Handles More convenient access to food

Max box Provides the ultimate in flexible storage



Model

MUF-208SD

**Low Noise** (Available in MUF-307SS) The centrifugal integrated fan is used to generate wind pressure, a more uniform temperature and lower noise levels. Midea product design < 40db



Dimension (WxDxH

550x550x1420

**Dual Mode: Fridge** or Freezer (Available in MUF-307SS)

**SPACE SAVE** Space save and well-fit with furniture is very important for families.



# UNIQUE FEATURES



**Door Handle** Comfortable recessed handle design, makes consum