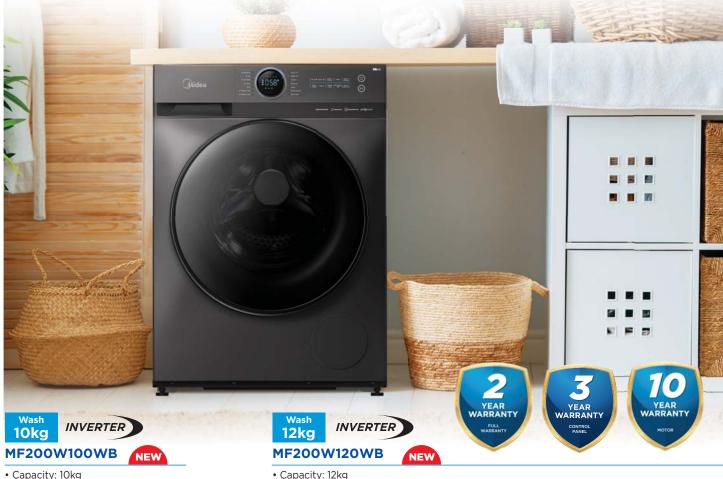

# **WASHING MACHINE**

More gentleness, more care.

# WASHER & DRYER COMBO WASHING MACHINE

# **HealthGuard**

Focuses on Hygiene and Health Care. In MF200, HealthGuard system points to all cycles in left line, combined with Auto Clean and Steam Care

Inverter Quattro Leads to 70% energy saving, 10.4% lower noise and more than 10 years durable lifespan.

Inverter Quattro 70% energy saving 10.4% lower noise 10 years durable life

# FRONT LOAD WASHING MACHINE

HYGIENE 90°C

Enhanced Cleaning and Sterilization Stubborn stains, detergent residues and harmful germs are thoroughly removed when choosing the Hygiene 90°C mode, which is beneficial for children and elders who are especially sensitive to allergens.