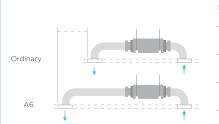

## **Built-in Drain Pump**

The drain pump can lift the condensing water up to 750mm, which is convenient to install drainage pipes under most conditions. It also allows parts be replaced from the side where maintenance is easier.

# Light Weight and Compact Design

With the weight decreases almost 20% and the size shrinks 12.5% in comparison with conventional one, the A6 duct save lots of installation efforts and time as well as creates bigger maintenance space.