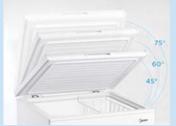

SS)

**SPACE SAVE** Space save and well-fit with furniture is very important for families.



# UNIQUE FEATURES



**Door Handle** Comfortable recessed handle design, makes consumers feel much easier when open the fridge door



Wire Basket It is easy to clean and easy to take



Adjustable Legs Adjust the height and balance for a perfect fit in your kitchen



Mechanical Temperature Control Convenient for users to easily adjust the chest freezer temperature manually



**Adjustable Thermostats** 

The adjustable thermostat allows you to control the temperature from -12°C to -24°C so you can always store your frozen foods at their optimum temperature. The chest freezer can operate at -15 degrees below the ambient temperature and it's suitable for use in a watertight garage or outbuilding



Humanization Design Multi-angle hover, Ergonomics design Convenient to find out any food you want



Energy Saving Engineered to significantly improve energy efficiency of the unit

# **CHEST FREEZER**



# **UNIQUE FEATURES**



**Built-in Hinges** The initiative built in hinges realize reducing the freezer space cover.



**Grip handle** Easy to hold the grip to open and close the door



 Mechanical
 Recessed

 Temperature Control
 Unique Design

 Set the desirable temperature
 for the hinges

 to store different types of
 food



WD-130WA

WD-186WA

WD-260WA

Recessed Hinge Unique Design more durable for the hinges



545x495x850

632x550x850

816x550x850

Big window area to let go the heat



| Model   | Dimension (WxDxH)(m |
|---------|---------------------|
| WD-300W | 1124x685x85