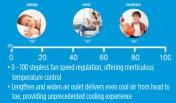

Smart Control Your AC, Anytime and Anywhere

Sense Flexible Twin-flap Design Choosing from 3-mode sensitive care

Saving Save icco Just click the SmartSavE ieco button to activate the mode: your AC can keep you cool over an 8-hour night period, saving up to 60% energy. \*