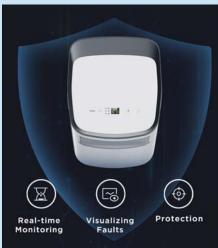

#### Self-Diagnosis & **Auto-Protection**

In the case of abnormal operation, the unit will protect the system by shutting down automatically. Meanwhile the error code enables engineers to identify the problem quickly.

# Self-diagnosis and

**Auto-protection** 

Once unusual operation or parts failure happens, the unit will shut off automatically to protect the system, meanwhile it will indicate protection or error code for fast servicing