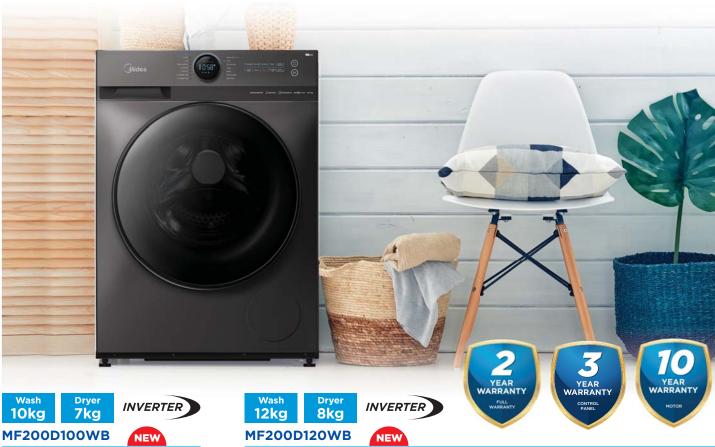

# WASHER & DRYER COMBO WASHING MACHINE

- Capacity: Wash 10kg/ Dryer 7kg
- BLDC Motor

#### UNIQUE FEATURES

# **Smart Control**

Connect your smart devices to MSmartHome, and easily control and enjoy the moment of free laundry whenever and wherever you are. Just unlock your favourite laundry program on your smart device and enjoy unlimited laundry possibilities.

BLDC Motor

• Capacity: Wash 12kg/ Dryer 8kg

#### Lunar Dial

The knob serves as the control center which integrates the functions of knob and screen together to facilitate your operation.Just focus on the middle of the machine, and select any program and see its information at the same time.

Inverter Quattro 70% energy saving 10.4% lower noise 10 years durable life