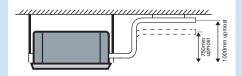

## **Built-in Drain Pump**

The drain pump can lift the condensing water up to 750mm, which is convenient to install drainage pipes under most conditions. It also allows parts be replaced from the side where maintenance is easier.