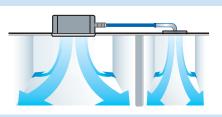

#### **Cool Surround 360°**

Unique seamless airflow louver design equipped with DC fan motor allows cool air to diffuse and sink in 360° direction, offering uniform cooling experience throughout the space.