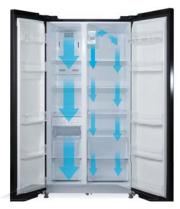

Soft 7928 Mini-hole matrix leaving purely the cool in still air.

Silent Optimized duct and turbine design makes the air conditioner much quieter during its operation.

Surround 3-Way Airflow, Providing 360° even, immersive cooling