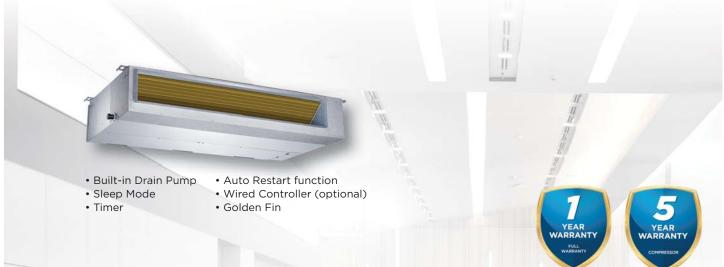

- Fresh Air
- Built-in Drain Pump
- Sleep Mode
- LED Display
- Wide-angle Air Flow
- Quiet Design
- Auto Restart Function
- Timer
- Wired Controller (optional)
- Golden Fin

|                       | R32 Ceiling Cassette Inverter |                            |                            |                        |               |               |               |               |               |
|-----------------------|-------------------------------|----------------------------|----------------------------|------------------------|---------------|---------------|---------------|---------------|---------------|
| Cooling Capacity (HP) |                               | 1.5HP                      | 2.0HP                      | 2.5HP                  | 3.0HP         | 4.0HP         | 4.0HP 3Phase  | 4.5HP         | 5.0HP         |
| Indoor model          |                               | MCA3-12CRFNX               | MCX-24CRFNX                | MCX-24CRFNX            | MCX-30CRFNX   | MCX-36CRFNX   | MCX-40CRFNX   | MCX-42CRFNX   | MCX-48CRFNX   |
| Outdoor model         |                               | MOUX-12CFN8                | MOUX-18CFN8                | MOUX-24CFN8            | MOUX-30CFN8   | MOUX-36CFN8   | MOUX-40CFN8   | MOUX-42CFN8   | MOUX-48CFN8   |
| Power source          | V/ph/Hz                       | 220-240~/1/50              | 220-240~/1/50              | 220-240~/1/50          | 220-240~/1/50 | 220-240~/1/50 | 380-415~/3/50 | 220-240~/1/50 | 380-415~/3/50 |
| Refrigerant piping    | Liquid/Gas                    | Ф6.35/Ф9.52<br>(1/4"/3/8") | Ф6.35/Ф12.7<br>(1/4"/1/2") | Φ9.52/Φ15.9(3/8"/5/8") |               |               |               |               |               |

## **Built-in Drain Pump**

The drain pump can lift the condensing water up to 750mm, which is convenient to install drainage pipes under most conditions. It also allows parts be replaced from the side where maintenance is easier.