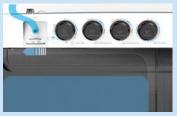

#### **3D Airflow**

The directional air-outlet moves automatically both horizontally and vertically, directing nice and cool airflow with the angled airflow to fill in every corner of the room.

- **MSEP-13CRFN8** • Cooling capacity: 1.5HP
- Application area (sq.ft): 150~230