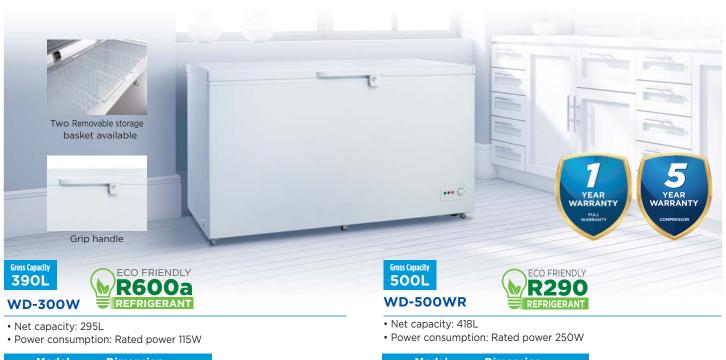

low the ambient temperature and it's suitable for use in a watertight garage or outbuilding



Humanization Design Multi-angle hover, Ergonomics design Convenient to find out any food you want



Energy Saving Engineered to significantly improve energy efficiency of the unit

# **CHEST FREEZER**



# **UNIQUE FEATURES**



**Built-in Hinges** The initiative built in hinges realize reducing the freezer space cover.



**Grip handle** Easy to hold the grip to open and close the door



 Mechanical
 Recessed

 Temperature Control
 Unique Design

 Set the desirable temperature
 for the hinges

 to store different types of
 food



WD-130WA

WD-186WA

WD-260WA

Recessed Hinge Unique Design more durable for the hinges



545x495x850

632x550x850

816x550x850

Big window area to let go the heat



| Model   | Dimension (WxDxH)(m |
|---------|---------------------|
| WD-300W | 1124x685x850        |



# CHEST FREEZER



Line contact Small heat exchange area Low refrigeration efficiency



More surface contact Large heat exchange area High refrigeration efficiency



Midea Freezer D<sup>+</sup> Quick-Freezing System



Cool air sprials from bottom to top for consistant cooling

# The advantages of R290 refrigerant-Latest Technology

**Deep Freeze** The temperature reaches -36° C versus a previous -18°C.



**Fast Freezing** Reduction of freezing time by 50%

80m

**Fresh Preservation** Lock-in Fresh



**Environmentally Friendly** Freon-free to protect the ozone layer and create an environmentally friendly home.



\* Models with R290 refrigerator WD-500WR, WD-670WR & WD-860WR

48