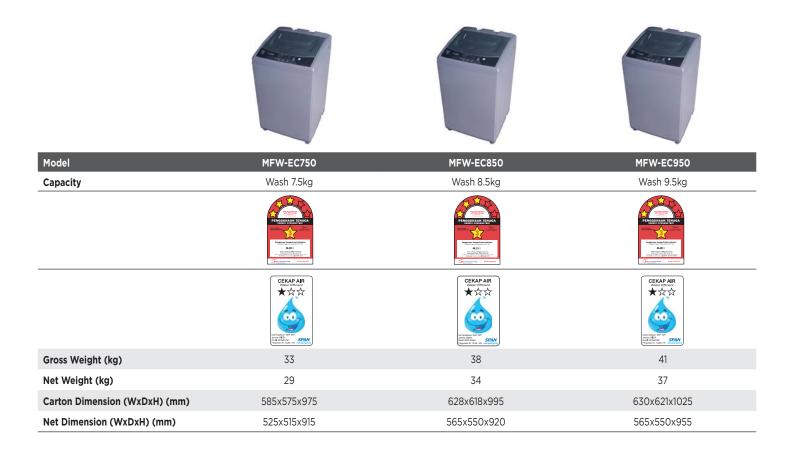

# MSW-8008P

• Capacity: Wash 8kg

|                               |                     |             | Front Load  |             |                                                                                                                                                                                                                                                                                                                                                                                                                                                                                                                                                                                                                                                                                                                                                                                                                                                                                                                                                                                                                                                                                                                                                                                                                                                                                                                                                                                                                                                                                                                                                                                                                                                                                                                                                                                                                                                                                                                                                                                                                                                                                                                                      |
|-------------------------------|---------------------|-------------|-------------|-------------|--------------------------------------------------------------------------------------------------------------------------------------------------------------------------------------------------------------------------------------------------------------------------------------------------------------------------------------------------------------------------------------------------------------------------------------------------------------------------------------------------------------------------------------------------------------------------------------------------------------------------------------------------------------------------------------------------------------------------------------------------------------------------------------------------------------------------------------------------------------------------------------------------------------------------------------------------------------------------------------------------------------------------------------------------------------------------------------------------------------------------------------------------------------------------------------------------------------------------------------------------------------------------------------------------------------------------------------------------------------------------------------------------------------------------------------------------------------------------------------------------------------------------------------------------------------------------------------------------------------------------------------------------------------------------------------------------------------------------------------------------------------------------------------------------------------------------------------------------------------------------------------------------------------------------------------------------------------------------------------------------------------------------------------------------------------------------------------------------------------------------------------|
|                               |                     |             |             |             |                                                                                                                                                                                                                                                                                                                                                                                                                                                                                                                                                                                                                                                                                                                                                                                                                                                                                                                                                                                                                                                                                                                                                                                                                                                                                                                                                                                                                                                                                                                                                                                                                                                                                                                                                                                                                                                                                                                                                                                                                                                                                                                                      |
| Model                         | MF100W75            | MF100W85B   | MF100W95B   | MF200W100WB | NEW<br>MF200W120WB                                                                                                                                                                                                                                                                                                                                                                                                                                                                                                                                                                                                                                                                                                                                                                                                                                                                                                                                                                                                                                                                                                                                                                                                                                                                                                                                                                                                                                                                                                                                                                                                                                                                                                                                                                                                                                                                                                                                                                                                                                                                                                                   |
| Capacity                      | Wash 7.5kg          | Wash 8.5kg  | Wash 9.5kg  | Wash 10.0kg | Wash 12.0kg                                                                                                                                                                                                                                                                                                                                                                                                                                                                                                                                                                                                                                                                                                                                                                                                                                                                                                                                                                                                                                                                                                                                                                                                                                                                                                                                                                                                                                                                                                                                                                                                                                                                                                                                                                                                                                                                                                                                                                                                                                                                                                                          |
|                               |                     |             |             |             |                                                                                                                                                                                                                                                                                                                                                                                                                                                                                                                                                                                                                                                                                                                                                                                                                                                                                                                                                                                                                                                                                                                                                                                                                                                                                                                                                                                                                                                                                                                                                                                                                                                                                                                                                                                                                                                                                                                                                                                                                                                                                                                                      |
|                               | CELLAP AIR<br>***** |             |             |             | CERAPAR<br>From From From<br>A the second s |
| Gross Weight (kg)             | 58                  | 72          | 76          | 69          | 77                                                                                                                                                                                                                                                                                                                                                                                                                                                                                                                                                                                                                                                                                                                                                                                                                                                                                                                                                                                                                                                                                                                                                                                                                                                                                                                                                                                                                                                                                                                                                                                                                                                                                                                                                                                                                                                                                                                                                                                                                                                                                                                                   |
| Net Weight (kg)               | 55                  | 68          | 71          | 65          | 72                                                                                                                                                                                                                                                                                                                                                                                                                                                                                                                                                                                                                                                                                                                                                                                                                                                                                                                                                                                                                                                                                                                                                                                                                                                                                                                                                                                                                                                                                                                                                                                                                                                                                                                                                                                                                                                                                                                                                                                                                                                                                                                                   |
| Carton Dimension (WxDxH) (mm) | 500x655x885         | 660x680x875 | 660x680x875 | 680x660x875 | 680x725x875                                                                                                                                                                                                                                                                                                                                                                                                                                                                                                                                                                                                                                                                                                                                                                                                                                                                                                                                                                                                                                                                                                                                                                                                                                                                                                                                                                                                                                                                                                                                                                                                                                                                                                                                                                                                                                                                                                                                                                                                                                                                                                                          |
| Net Dimension (WxDxH) (mm)    | 400x595x850         | 565x595x850 | 565x595x850 | 535x595x850 | 595x595x850                                                                                                                                                                                                                                                                                                                                                                                                                                                                                                                                                                                                                                                                                                                                                                                                                                                                                                                                                                                                                                                                                                                                                                                                                                                                                                                                                                                                                                                                                                                                                                                                                                                                                                                                                                                                                                                                                                                                                                                                                                                                                                                          |