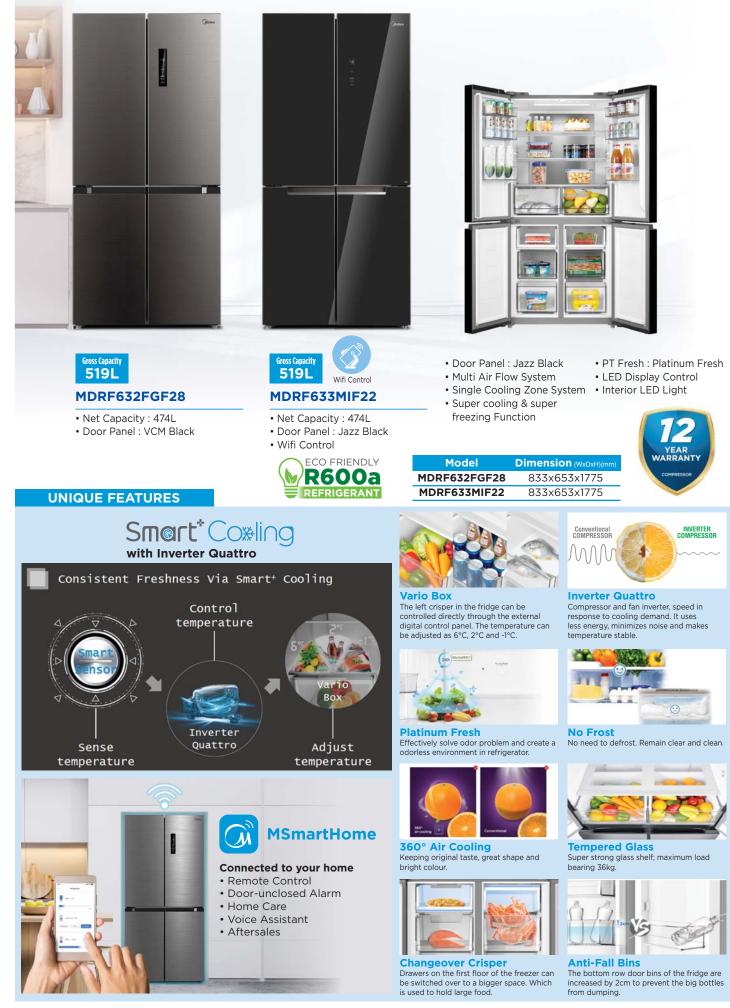

7x984  | 735x430x855 | 761x448x885 |



| Model                         | MT100W90    | MT100W110    | MT100W130    | MT100W150     |
|-------------------------------|-------------|--------------|--------------|---------------|
| Capacity                      | Wash 9kg    | Wash 11kg    | Wash 13kg    | Wash 15kg     |
| Gross Weight (kg)             | 26          | 27           | 34.5         | 43.5          |
| Net Weight (kg)               | 22          | 23           | 30.5         | 37.5          |
| Carton Dimension (WxDxH) (mm) | 870x520x950 | 886x546x1000 | 950x580x1045 | 1020x580x1185 |
| Net Dimension (WxDxH) (mm)    | 827x485x895 | 870x512x950  | 902x537x998  | 995x555x1105  |





# REFRIGERATOR

Touch freshness before tasting it



# 4 DOOR REFRIGERATOR

INVERTER compressor











587L Recessed handle LED display control

------

# **MSS-580WEVB**

• Net capacity: 510L

Multi Air Flow System

ECO FRIENDLY

R600a

REFRIGERANT

Model

MSS-580WEVB

- Black VCM Door • High Temperature Alarm Mode
- Frost Free
  - Interior Led Light
  - Durable Storage Racks
  - Big Crisper Drawer
- Twist Ice Maker & Ice Tray

Dimension (WxDxH)(m

895x690x1788

• Super Cooling And Super Freezing Function



# **UNIQUE FEATURES**



# **Multi Air Flow**

Air duct and circulation system ensuring no-frost in the cooling and freezing compartments so the user does not have to manually defrost the refrigerator and food remains fresh.





# LED display control

• Interior Led Light

• Durable Storage Racks

....

• Frost Free

# **MSS-582WEGBI**

- Net capacity: 525L
- Premium Tempere