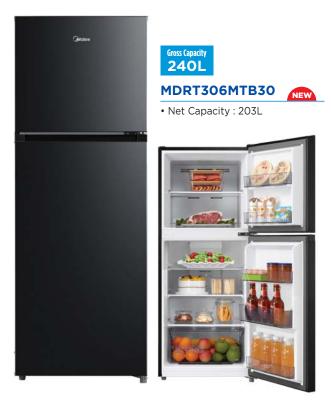

8-MY
 545x610x1372

 MDRT346MTB28-MY
 545x610x1522

# **DOUBLE DOOR** REFRIGERATOR





# Gross Capacity

# MDRT489MTB46-MY

- Net capacity: 338L
- Inverter Quattro
- Active-C Fresh
- Big Cooling Zone
- 2L Bottle Rank

Model

MDRT489MTB46-MY

 Smart sensor • Electronic Control

• Colour: Bru Steel Colour

- Big Vegetable Box
- Humidity Control

Dimension (WxDxH)(mm

595x695x1724









# MDRT580MTB46-MY

- Net capacity: 413L
- Inverter Quattro
- Active-C Fresh
- Big Cooling Zone
- 2L Bottle Rank • Humidity Control
- Dual LED lamp
- Model MDRT580MTB46-MY



Dimension (WxDxH)(mr

700x670x1723

• Big Vegetable Box





# Gross Capacity 200L

### MDRT267MTB30 NEW

- Net capacity: 179L
- Door : Black VCM
- Electronic Control
- Big Ice Tray • Highlight-LED





# **DOUBLE DOOR** REFRIGERATOR



















Dimension (WxDxH)(mm) Model MDRT306MTB30 545x610x1372 MDRT345MTB30 545x610x1522 MDRT384MTB30 545x610x1657







# MDRB431FGG28-MY

• Net Capacity : 325L

- Door Panel : VCM Jazz Black
- Flex-Zone
- Unique Flex Drawer design
- Folded Shelf





Dimension (WxDxH)(mn 595x687x1724

# SINGLE DOOR



# UNIQUE FEATURES



### **Handle Cap**

# 0

# New Structure For Freezer Compartment

**Compartment** which is foaming; independent compartment; low defrost; no odor.

# Larger Storage Compartment

- Low defrost/no odor
- More clean and tiny
- No need to defrost frequently.
- Only just to twist the knob to "defrost", the defrosting water will be out from the drain hole of the freezer compartment.

# Easy to defrost without oddor

- No need to defrost frequently.
- Only just to tw