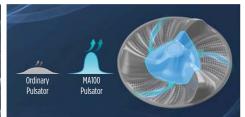

**Pulsator** Lifting flow propelled by the impeller prevents tangle and knot.

## **UNIQUE FEATURES**

Water Cub Tub Imitate hand washing to provide gentle care for clothes.

Easy-to-clean Metal Lint Filter Cleaning the filter regularly ensures a better washing result.

**2.** Flush water through to clean up the filter.

3. Click. All set.

**Pulsator** Lifting flow propelled by the impeller prevents tangle and knot.