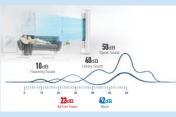

Soft 7928 Mini-hole matrix leaving purely the cool in still air.

Silent Optimized duct and turbine design makes the air conditioner much quieter during its operation.

Surround 3-Way Airflow, Providing 360° even, immersive cooling