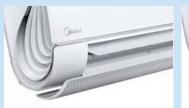

#### **UNIQUE FEATURES**

World's 1st TwinFlap with Mini-holes

**Speed** Cool your space in the Boost mode thanks to the high-speed fan and powerful compressor.

- Cooling capacity: 1.5HP
- Application area (sq.ft): 130~190

**Soft** 7928 Mini-hole matrix leaving purely the cool in still air.

**Silent** Optimized duct and turbine design makes the air conditioner much quieter during its operation.

Surround 3-Way Airflow, Providing 360° even, immersive cooling