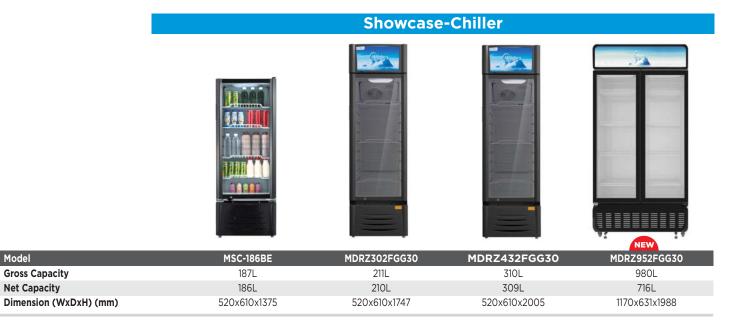

|                          |                 |              |                 |                 |              |
| Model                                            | ١                        | IDRT267MTB30    | MDRT306MTB30 |                 | 345MTB30        | MDRT384MTB30 |
| Gross Capacity                                   |                          | 200L            | 240L         |                 | 280L            | 330L         |
| Net Capacity<br>Energy Efficiency<br>Star Rating |                          |                 |              |                 |                 |              |
| Dimension (WxDxH) (mm)                           |                          | 545x610x1267    | 545x610x1372 | 545             | (610x1522       | 545x610x1657 |

# **SPECIFICATION**





# SPECIFICATION

# **Upright Freezer**



| Model                  | MUF-208SD    | MUF-307SS    |
|------------------------|--------------|--------------|
| Gross Capacity         | 188L         | 300L         |
| Net Capacity           | 157L         | 232L         |
| Dimension (WxDxH) (mm) | 550x550x1420 | 595x635x1720 |





# Midea Scott & English Electronics Sdn Bhd (194517-X)

No. 16, Jalan Chan Sow Lin, 55200 Kuala Lumpur Tel: 03-9221 1033 Fax: 03-9221 7204 / 03-9221 1434 / 03-9221 3509

# PENANG

No. 35, Jalan Perniagaan Gemilang 1, Pusat Perniagaan Gemilang, 14000 Bukit Mertajam, Pulau Pinang. Tel: 04-548 3938 Fax: 04-548 9698

# **JOHOR**

No. 25, Jalan Seri Impian 1, Taman Impian Emas, 81300 Skudai, Johor. Tel: 07-562 4898 Fax: 07-557 7898

# PERAK

No. 38, Persiaran Perindu