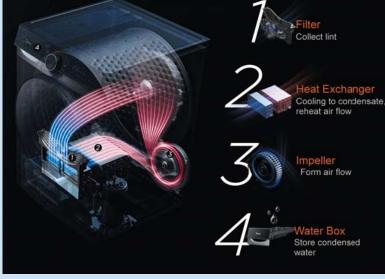

## HEAT PUMP TECHNOLOGY DRY MORE EFFICIENTLY AND QUICKLY

- Motor drives the impeller to generate circulating air.
  The compressor works with heat exchanger to have air flow heat, and
- then goes into the inner drum to dry clothes.
- The air flow goes through the filter back to the heat exchanger, then cooled down to form condensate through compressor.

Heat pump system can reuse the heat generated during the drying process, thus to improve energy efficiency and reduce power consumption.

Gentle Care Heat pump drying controls the temperature in two directions to maintain the air temperature below 50°C and provides protection for highgrade fiber fabrics.