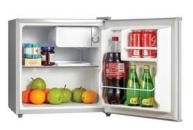

gn
- Folded Shelf





Dimension (WxDxH)(mn 595x687x1724

# SINGLE DOOR



# UNIQUE FEATURES



### **Handle Cap**

# 0

# New Structure For Freezer Compartment

**Compartment** which is foaming; independent compartment; low defrost; no odor.

# Larger Storage Compartment

- Low defrost/no odor
- More clean and tiny
- No need to defrost frequently.
- Only just to twist the knob to "defrost", the defrosting water will be out from the drain hole of the freezer compartment.

# Easy to defrost without oddor

- No need to defrost frequently.
- Only just to twist the knob to "defrost", the defrosting water will be out from the drain hole of the freezer compartment.

# **Plastic tray**

Temperature control position changed to refrigerator compartment.

# SINGLE DOOR



# MINI BAR REFRIGERATOR





### Gross Capacity 50L

# MDRD86FGG

- Net capacity: 45L
   Reversible door
- Adjustable leg
   Separate chiller compartment
- Mechanical temperature control



Gross Capacity 60L

# MDRD88FGG30

- Net capacity: 48L Door Panel : Black colour
- Separate chiller compartment
- R40 large rounded cabinet shell
- Self-closing Stainless steel side hinge





# SHOWCASE-CHILLER



# **UPRIGHT FREEZER**



- Net capacity: 232L
- Stainless Steel Door • Air Duct Design
- •

Aldes

- Power consumption: Rated power 150W

Model Dimension (WxDxH) **MUF-307SS** 595x635x1720



# UNIQUE FEATURES (for all Upright Freezer)



**Zero Clearance** When the door is opened at a **90 degree angle**, the fruit and vegetable crispers open completely



**Convenience Flip** Cover in 90° Angle



**Drawer Side**rece