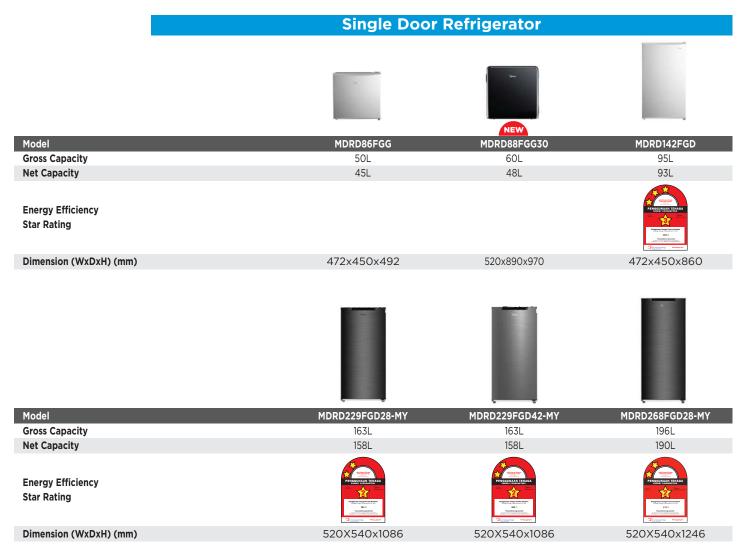

|                          |                 |              |                 |                 |              |
| Model                                            | ١                        | IDRT267MTB30    | MDRT306MTB30 |                 | 345MTB30        | MDRT384MTB30 |
| Gross Capacity                                   |                          | 200L            | 240L         |                 | 280L            | 330L         |
| Net Capacity<br>Energy Efficiency<br>Star Rating |                          |                 |              |                 |                 |              |
| Dimension (WxDxH) (mm)                           |                          | 545x610x1267    | 545x610x1372 | 545             | (610x1522       | 545x610x1657 |

# **SPECIFICATION**





# SPECIFICATION

# **Upright Freezer**



| Model                  | MUF-208SD    | MUF-307SS    |
|------------------------|--------------|--------------|
| Gross Capacity         | 188L         | 300L         |
| Net Capacity           | 157L         | 232L         |
| Dimension (WxDxH) (mm) | 550x550x1420 | 595x635x1720 |





# Midea Scott & English Electronics Sdn Bhd (194517-X)

No. 16, Jalan Chan Sow Lin, 55200 Kuala Lumpur Tel: 03-9221 1033 Fax: 03-9221 7204 / 03-9221 1434 / 03-9221 3509

# PENANG

No. 35, Jalan Perniagaan Gemilang 1, Pusat Perniagaan Gemilang, 14000 Bukit Mertajam, Pulau Pinang. Tel: 04-548 3938 Fax: 04-548 9698

# **JOHOR**

No. 25, Jalan Seri Impian 1, Taman Impian Emas, 81300 Skudai, Johor. Tel: 07-562 4898 Fax: 07-557 7898

# PERAK

No. 38, Persiaran Perin