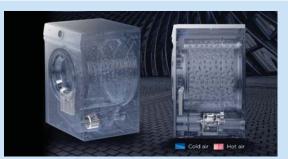

## HEAT PUMP TECHNOLOGY DRY MORE EFFICIENTLY AND QUICKLY

- Motor drives the impeller to generate circulating air.
  The compressor works with heat exchanger to have air flow heat, and
- then goes into the inner drum to dry clothes.
- The air flow goes through the filter back to the heat exchanger, then cooled down to form condensate through compressor.

Heat pump system can reuse the heat generated during the drying process, thus to improve energy efficiency and reduce power consumption.

Gentle Care Heat pump drying controls the temperature in two directions to maintain the air temperature below 50°C and provides protection for highgrade fiber fabrics.