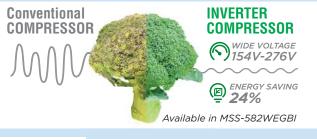

# AIR CONDITIONER airstill SERIES R32 INVERTER

- Cooling capacity: 1.0HP
- Application area (sq.ft): 100~160

#### **UNIQUE FEATURES**

World's 1st TwinFlap with Mini-holes

**Speed** Cool your space in the Boost mode thanks to the high-speed fan and powerful compressor.

- Cooling capacity: 1.5HP
- Application area (sq.ft): 130~190