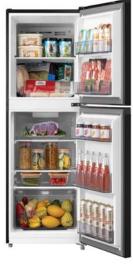

46MTB28-MY
 545x610x1522

# **DOUBLE DOOR** REFRIGERATOR





# Gross Capacity

# MDRT489MTB46-MY

- Net capacity: 338L
- Inverter Quattro
- Active-C Fresh
- Big Cooling Zone
- 2L Bottle Rank

Model

MDRT489MTB46-MY

• Electronic Control • Big Vegetable Box • Humidity Control

Dimension (WxDxH)(mm

595x695x1724

Smart sensor

• Colour: Bru Steel Colour









# MDRT580MTB46-MY

- Net capacity: 413L
- Inverter Quattro
- Active-C Fresh
  - Electronic Control • Big Vegetable Box
- Big Cooling Zone • Humidity Control
- 2L Bottle Rank • Dual LED lamp

  - Model

MDRT580MTB46-MY

Dimension (WxDxH)(mm 700x670x1723

Colour: Bru Steel Colour

Smart sensor





# Gross Capacity 200L

### MDRT267MTB30 NEW

- Net capacity: 179L
- Door : Black VCM
- Electronic Control
- Big Ice Tray • Highlight-LED







# **DOUBLE DOOR** REFRIGERATOR



















Dimension (WxDxH)(mm) Model MDRT306MTB30 545x610x1372 MDRT345MTB30 545x610x1522 MDRT384MTB30 545x610x1657







# MDRB431FGG28-MY

• Net Capacity : 325L

- Door Panel : VCM Jazz Black
- Flex-Zone
- Unique Flex Drawer design
- Folded Shelf





Dimension (WxDxH)(mn 595x687x1724

# SINGLE DOOR



# UNIQUE FEATURES



### **Handle Cap**

# 0

# New Structure For Freezer Compartment

**Compartment** which is foaming; independent compartment; low defrost; no odor.

# Larger Storage Compartment

- Low defrost/no odor
- More clean and tiny
- No need to defrost frequently.
- Only just to twist the knob to "defrost", the defrosting water will be out from the drain hole of the freezer compartment.

# Easy to defrost without oddor

- No need to