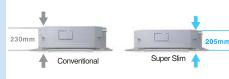

#### **UNIQUE FEATURES**

**Super Slim Design** 

## Light Weight and Compact Design

With the weight decreases almost 20% and the size shrinks 12.5% in comparison with conventional one, the A6 duct save lots of installation efforts and time as well as creates bigger maintenance space.