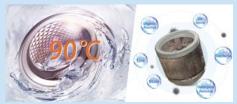

## 🔊 Steam Care

Steam Care will have drum heated to develop steam to reach 99.99%\* Sterilization. (includes programs as Allergy Care and Steam Care) Vkan Certificati k Testing Co., Ltd

## Drum Clean

Manually selected from touch panel, then drum will have 1/3 water in and heated up to 90°C to have drum self-cleaned -- Anti-bacteria and high temperature to kill germ.

## **Drum Clean**

Strong 90°C hot water flows effectively clean the inner and outer drums. With MSmartHome, users will get regular reminders to run the drum clean program and keep the washing environment clean and healthy.

## **HYGIENE 90°C**

Enhanced Cleaning and Sterilization

Stubborn stains, detergent residues and harmful germs are thoroughly removed when choosing the Hygiene 90°C mode, which is beneficial for children and elders who are especially sensitive to allergens.