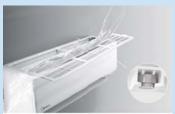

#### **UNIQUE FEATURES**

World's 1st TwinFlap with Mini-holes

**Speed** Cool your space in the Boost mode thanks to the high-speed fan and powerful compressor.

- Cooling capacity: 1.5HP
- Application area (sq.ft): 130~190

**Soft** 7928 Mini-hole matrix leaving purely the cool in still air.

**Silent** Optimized duct and turbine design makes the air conditioner much quieter during its operation.

Surround 3-Way Airflow, Providing 360° even, immersive cooling