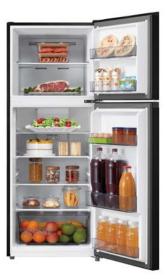

FRIGERATOR





# Gross Capacity

# MDRT489MTB46-MY

- Net capacity: 338L
- Inverter Quattro
- Active-C Fresh
- Big Cooling Zone
- 2L Bottle Rank

Model

MDRT489MTB46-MY

• Electronic Control • Big Vegetable Box • Humidity Control

Dimension (WxDxH)(mm

595x695x1724

Smart sensor

• Colour: Bru Steel Colour









# MDRT580MTB46-MY

- Net capacity: 413L
- Inverter Quattro
- Active-C Fresh
  - Electronic Control • Big Vegetable Box
- Big Cooling Zone • Humidity Control
- 2L Bottle Rank • Dual LED lamp

  - Model

MDRT580MTB46-MY

Dimension (WxDxH)(mm 700x670x1723

Colour: Bru Steel Colour

Smart sensor





# Gross Capacity 200L

### MDRT267MTB30 NEW

- Net capacity: 179L
- Door : Black VCM
- Electronic Control
- Big Ice Tray • Highlight-LED







# **DOUBLE DOOR** REFRIGERATOR



















Dimension (WxDxH)(mm) Model MDRT306MTB30 545x610x1372 MDRT345MTB30 545x610x1522 MDRT384MTB30 545x610x1657







# MDRB431FGG28-MY

• Net Capacity : 325L

- Door Panel : VCM Jazz Black
- Flex-Zone
- Unique Flex Drawer design
- Folded Shelf





Dimension (WxDxH)(mn 595x687x1724

# SINGLE DOOR



# UNIQUE FEATURES



### **Handle Cap**

# 0

# New Structure For Freezer Compartment

**Compartment** which is foaming; independent compartment; low defrost; no odor.

# Larger Storage Compartment

- Low defrost/no odor
- More clean and tiny
- No need to defrost frequently.
- Only just to twist the knob to "defrost", the defrosting water will be out from the drain hole of the freezer compartment.

# Easy to defrost without oddor

- No need to defrost frequently.
- Only just to twist the