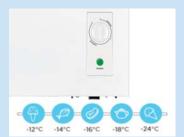

#### Super Cool

- Refrigerant Leakage Detect
- High Density Filter
- Cold Catalyst Filter
- Self-cleaning2-way Draining
- Louver Position Memory
- Auto Restart Function
- 24-hour Timer