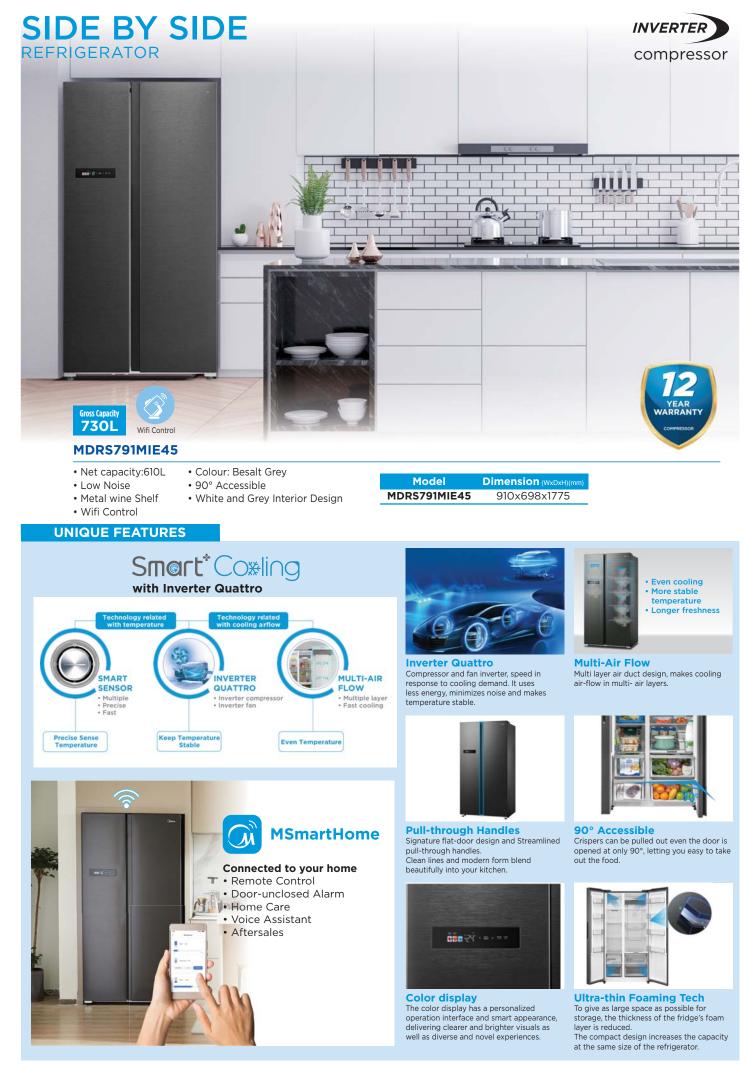

84  | 735x430x855 | 761x448x885 |



| Model                         | MT100W90    | MT100W110    | MT100W130    | MT100W150     |
|-------------------------------|-------------|--------------|--------------|---------------|
| Capacity                      | Wash 9kg    | Wash 11kg    | Wash 13kg    | Wash 15kg     |
| Gross Weight (kg)             | 26          | 27           | 34.5         | 43.5          |
| Net Weight (kg)               | 22          | 23           | 30.5         | 37.5          |
| Carton Dimension (WxDxH) (mm) | 870x520x950 | 886x546x1000 | 950x580x1045 | 1020x580x1185 |
| Net Dimension (WxDxH) (mm)    | 827x485x895 | 870x512x950  | 902x537x998  | 995x555x1105  |





# REFRIGERATOR

Touch freshness before tasting it



## 4 DOOR REFRIGERATOR

INVERTER compressor











587L Recessed handle LED display control

------

# **MSS-580WEVB**

• Net capacity: 510L

Multi Air Flow System

ECO FRIENDLY

R600a

REFRIGERANT

Model

MSS-580WEVB

- Black VCM Door • High Temperature Alarm Mode
- Frost Free
  - Interior Led Light
  - Durable Storage Racks
  - Big Crisper Drawer
- Twist Ice Maker & Ice Tray

Dimension (WxDxH)(m

895x690x1788

• Super Cooling And Super Freezing Function



# **UNIQUE FEATURES**



# **Multi Air Flow**

Air duct and circulation system ensuring no-frost in the cooling and freezing compartments so the user does not have to manually defrost the refrigerator and food remains fresh.





# LED display control

• Interior Led Light

• Durable Storage Racks

....

Frost Free

# **MSS-582WEGBI**

- Net capacity: 525L
- Premium Tempered Gl