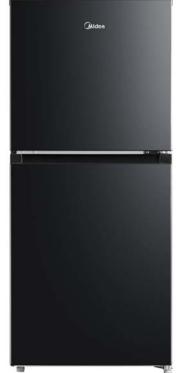

DRT346MTB28-MY

• Net capacity: 236L



 Model
 Dimension (WxDxH)(mm

 MDRT268MTB28-MY
 545x610x1267

 MDRT307MTB28-MY
 545x610x1372

 MDRT346MTB28-MY
 545x610x1522

# **DOUBLE DOOR** REFRIGERATOR





# Gross Capacity

# MDRT489MTB46-MY

- Net capacity: 338L
- Inverter Quattro
- Active-C Fresh
- Big Cooling Zone
- 2L Bottle Rank

Model

MDRT489MTB46-MY

• Electronic Control • Big Vegetable Box • Humidity Control

Dimension (WxDxH)(mm

595x695x1724

Smart sensor

• Colour: Bru Steel Colour









# MDRT580MTB46-MY

- Net capacity: 413L
- Inverter Quattro
- Active-C Fresh
  - Electronic Control • Big Vegetable Box
- Big Cooling Zone • Humidity Control
- 2L Bottle Rank • Dual LED lamp

  - Model

MDRT580MTB46-MY

Dimension (WxDxH)(mm 700x670x1723

Colour: Bru Steel Colour

Smart sensor





# Gross Capacity 200L

### MDRT267MTB30 NEW

- Net capacity: 179L
- Door : Black VCM
- Electronic Control
- Big Ice Tray • Highlight-LED







# **DOUBLE DOOR** REFRIGERATOR



















Dimension (WxDxH)(mm) Model MDRT306MTB30 545x610x1372 MDRT345MTB30 545x610x1522 MDRT384MTB30 545x610x1657







# MDRB431FGG28-MY

• Net Capacity : 325L

- Door Panel : VCM Jazz Black
- Flex-Zone
- Unique Flex Drawer design
- Folded Shelf





Dimension (WxDxH)(mn 595x687x1724

# SINGLE DOOR



# UNIQUE FEATURES



### **Handle Cap**

# 0

# New Structure For Freezer Compartment

**Compartment** which is foaming; independent compartment; low defrost; no odor.

# Larger Storage Compartment

- Low defrost/no odor
- More clean and tiny
- No need to defrost frequently.
- Only just to twist the knob t