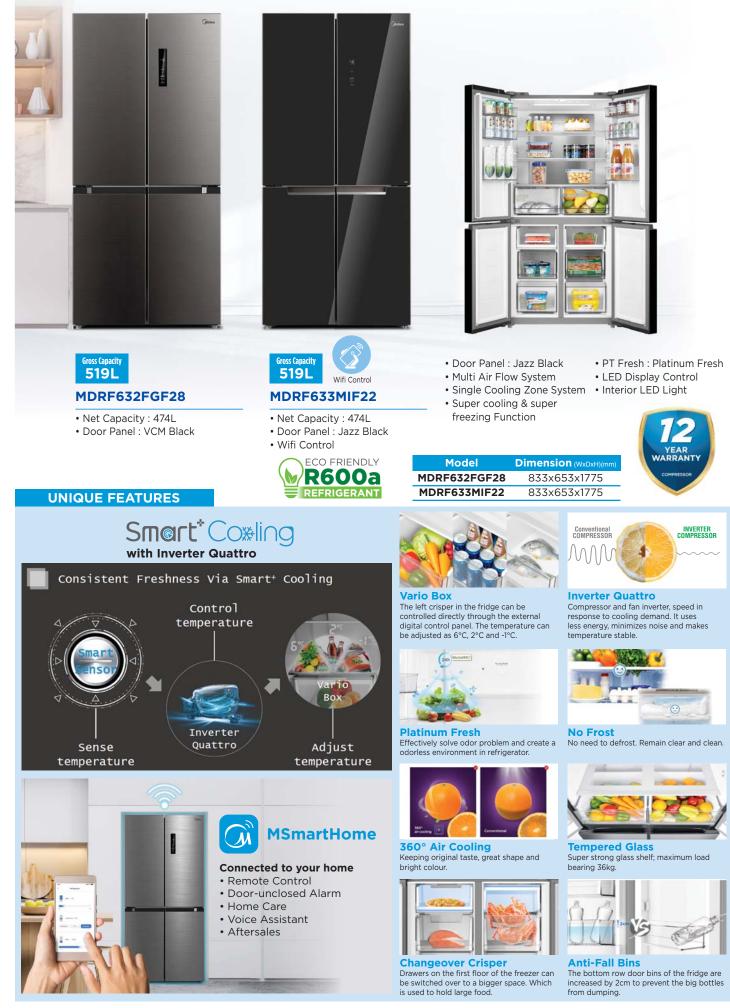

x984  | 735x430x855 | 761x448x885 |



| Model                         | MT100W90    | MT100W110    | MT100W130    | MT100W150     |
|-------------------------------|-------------|--------------|--------------|---------------|
| Capacity                      | Wash 9kg    | Wash 11kg    | Wash 13kg    | Wash 15kg     |
| Gross Weight (kg)             | 26          | 27           | 34.5         | 43.5          |
| Net Weight (kg)               | 22          | 23           | 30.5         | 37.5          |
| Carton Dimension (WxDxH) (mm) | 870x520x950 | 886x546x1000 | 950x580x1045 | 1020x580x1185 |
| Net Dimension (WxDxH) (mm)    | 827x485x895 | 870x512x950  | 902x537x998  | 995x555x1105  |





# REFRIGERATOR

Touch freshness before tasting it



## 4 DOOR REFRIGERATOR

INVERTER compressor











587L Recessed handle LED display control

------

# **MSS-580WEVB**

• Net capacity: 510L

Multi Air Flow System

ECO FRIENDLY

R600a

REFRIGERANT

Model

MSS-580WEVB

- Black VCM Door • High Temperature Alarm Mode
- Frost Free
  - Interior Led Light
  - Durable Storage Racks
  - Big Crisper Drawer
- Twist Ice Maker & Ice Tray

Dimension (WxDxH)(m

895x690x1788

• Super Cooling And Super Freezing Function



# **UNIQUE FEATURES**



# **Multi Air Flow**

Air duct and circulation system ensuring no-frost in the cooling and freezing compartments so the user does not have to manually defrost the refrigerator and food remains fresh.





# LED display control

• Interior Led Light

• Durable Storage Racks

....

Frost Free

# **MSS-582WEGBI**

- Net capacity: 525L
- Premium Tempered