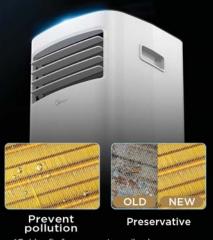

#### PrimeGuard Coating for Longlasting Performance

The unique anti-corrosive golden coating on the heat exchangers can withstand the salty air, rain and other corrosive elements. It also effectively prevents bacteria from breeding and improves heat efficiency.

**Golden Fin\* Technology** Quick heat exchange to assure longer duration performance, the golden fin technology is more resistant to water, rust, adherent grease, oxidation, and other corrosive elements.