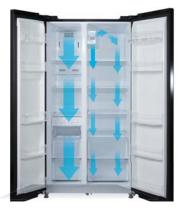

| 22          | 23           | 30.5         | 37.5          |
| Carton Dimension (WxDxH) (mm) | 870x520x950 | 886x546x1000 | 950x580x1045 | 1020x580x1185 |
| Net Dimension (WxDxH) (mm)    | 827x485x895 | 870x512x950  | 902x537x998  | 995x555x1105  |





# REFRIGERATOR

Touch freshness before tasting it



## 4 DOOR REFRIGERATOR

INVERTER compressor











587L Recessed handle LED display control

------

# **MSS-580WEVB**

• Net capacity: 510L

Multi Air Flow System

ECO FRIENDLY

R600a

REFRIGERANT

Model

MSS-580WEVB

- Black VCM Door • High Temperature Alarm Mode
- Frost Free
  - Interior Led Light
  - Durable Storage Racks
  - Big Crisper Drawer
- Twist Ice Maker & Ice Tray

Dimension (WxDxH)(m

895x690x1788

• Super Cooling And Super Freezing Function



# **UNIQUE FEATURES**



# **Multi Air Flow**

Air duct and circulation system ensuring no-frost in the cooling and freezing compartments so the user does not have to manually defrost the refrigerator and food remains fresh.





# LED display control

• Interior Led Light

• Durable Storage Racks

....

Frost Free

# **MSS-582WEGBI**

- Net capacity: 525L
- Premium Tempered Glass Door
- High Temperature Alarm Mode
- Multi Air Flow System
- Twist Ice Maker & Ice Tray • Big Crisper Drawer
- Super Cooling And Super Freezing Function







VACATION MODE When vacation mode is activated, the fridge compartment will stop functioning.











### **Inverter Quattro**

Compressor and fan inverter, speed in response to cooling demand. It uses less energy, minimizes noise and makes temperature stable.



### **Smart S