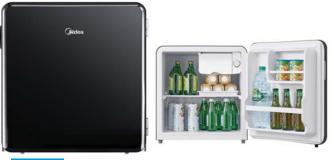

**Compartment** which is foaming; independent compartment; low defrost; no odor.

# Larger Storage Compartment

- Low defrost/no odor
- More clean and tiny
- No need to defrost frequently.
- Only just to twist the knob to "defrost", the defrosting water will be out from the drain hole of the freezer compartment.

# Easy to defrost without oddor

- No need to defrost frequently.
- Only just to twist the knob to "defrost", the defrosting water will be out from the drain hole of the freezer compartment.

# **Plastic tray**

Temperature control position changed to refrigerator compartment.

# SINGLE DOOR



# MINI BAR REFRIGERATOR





### Gross Capacity 50L

# MDRD86FGG

- Net capacity: 45L
   Reversible door
- Adjustable leg
   Separate chiller compartment
- Mechanical temperature control



Gross Capacity 60L

# MDRD88FGG30

- Net capacity: 48L Door Panel : Black colour
- Separate chiller compartment
- R40 large rounded cabinet shell
- Self-closing Stainless steel side hinge





# SHOWCASE-CHILLER



# **UPRIGHT FREEZER**



- Net capacity: 232L
- Stainless Steel Door • Air Duct Design
- •

Aldes

- Power consumption: Rated power 150W

Model Dimension (WxDxH) **MUF-307SS** 595x635x1720



# UNIQUE FEATURES (for all Upright Freezer)



**Zero Clearance** When the door is opened at a **90 degree angle**, the fruit and vegetable crispers open completely



**Convenience Flip** Cover in 90° Angle



**Drawer Side**recessed Handles More convenient access to food

Max box Provides the ultimate in flexible storage



Model

MUF-208SD

**Low Noise** (Available in MUF-307SS) The ce