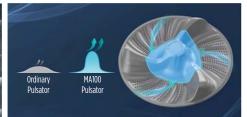

**Pulsator** Lifting flow propelled by the impeller prevents tangle and knot.

3. Click. All set.

**Pulsator** Lifting flow propelled by the impeller prevents tangle and knot.

Safe, smooth and elegant lid opening and closing operation is designed to avoid finger pinching and eliminate the sound of slamming.

Reduce the tangle Improve the washing an soaking performance

- Fuzzy
- LED Display Child Lock
- Auto-power Off
   Colour: Grey

• Error Alarm

- Memory Of Power Interrupt
- Auto Unbalancing Detection