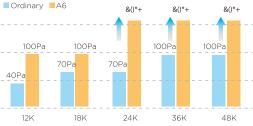

## Up to 160Pa High Static Pressure

With new eccentric fan motor, the A6 Duct can be installed in various application that requires high static pressure up to 160Pa.