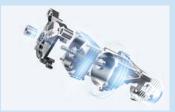

## HEAT PUMP TECHNOLOGY DRY MORE EFFICIENTLY AND QUICKLY

- Motor drives the impeller to generate circulating air.
  The compressor works with heat exchanger to have air flow heat, and
- then goes into the inner drum to dry clothes.
- The air flow goes through the filter back to the heat exchanger, then cooled down to form condensate through compressor.

Heat pump system can reuse the heat generated during the drying process, thus to improve energy efficiency and reduce power consumption.

Gentle Care Heat pump drying controls the temperature in two directions to maintain the air temperature below 50°C and provides protection for highgrade fiber fabrics.