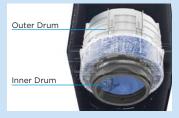

#### AUTO CLEAN

High-speed water flow clears dirt residues off the inner and outer drum to prevent secondary pollution of the clothes.

Inner Drum

#### From Inner to Outer Drum Avoid secondary pollution

The water flushes between the inner and outer drums throughout the whole self-cleaning process, removing dirt and residues away to maintain a healthy washing environment.

Powerful water flow flushes between the inner and outer drums, removing dirt and residues away

Auto Clean cycle is automatically activated during drain process, ensuring a clean and safe washing condition.