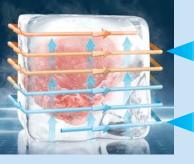

#### **UNIQUE FEATURES**

World's 1st TwinFlap with Mini-holes

**Speed** Cool your space in the Boost mode thanks to the high-speed fan and powerful compressor.

- Cooling capacity: 1.5HP
- Application area (sq.ft): 130~190

**Soft** 7928 Mini-hole matrix leaving purely the cool in still air.

**Silent** Optimized duct and turbine design makes the air conditioner much quieter during its operation.

Surround 3-Way Airflow, Providing 360° even, immersive cooling