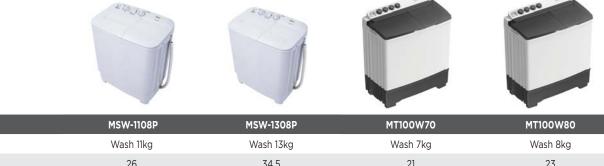

## MT100W70

• Capacity: Wash 7kg

Wash **13kg** 

MT100W130

• Capacity: Wash 13kg

## 15kg

MT100W150

Wash

8kg

Wash

MT100W80

Capacity: Wash 8kg

Capacity: Wash 15kg

• Capacity: Wash 9kg

- Durable Body
- Large Knob Design
- Dual Force Pulsator
- Water Inlet Selection

## Wash 11kg MT100W110

- Capacity: Wash 11kg
- Higher Back Control Panel
- Humanized Hook Design
- Metal Lint Filter
- Air Fresh