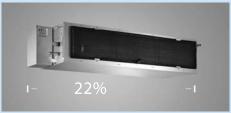

## Light Weight and Compact Design

With the weight decreases almost 20% and the size shrinks 12.5% in comparison with conventional one, the A6 duct save lots of installation efforts and time as well as creates bigger maintenance space.