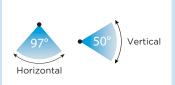

#### **3D Airflow**

The directional air-outlet moves automatically both horizontally and vertically, directing nice and cool airflow with the angled airflow to fill in every corner of the room.