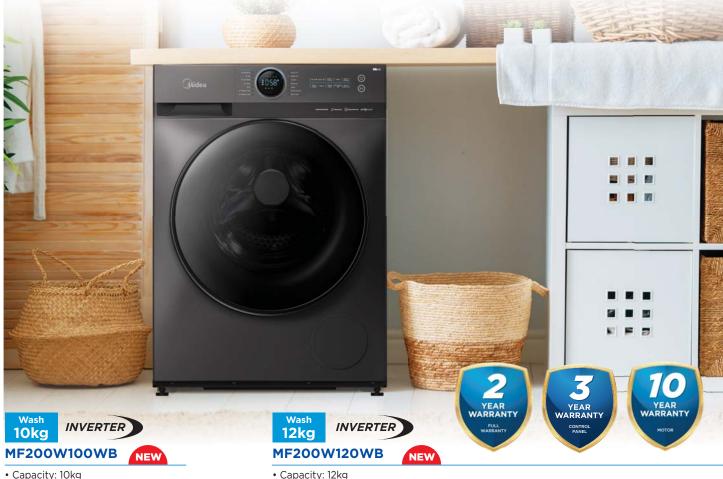

## MSW-8008P

• Capacity: Wash 8kg

|                               |             |             | Front Load  |             |                                  |
|-------------------------------|-------------|-------------|-------------|-------------|----------------------------------|
|                               |             |             |             |             |                                  |
| Model                         | MF100W75    | MF100W85B   | MF100W95B   | MF200W100WB | MF200W120WB                      |
| Capacity                      | Wash 7.5kg  | Wash 8.5kg  | Wash 9.5kg  | Wash 10.0kg | Wash 12.0kg                      |
|                               |             |             |             |             |                                  |
|                               |             |             |             |             | CEKAP AR<br>From From<br>* * * * |
| Gross Weight (kg)             | 58          | 72          | 76          | 69          | 77                               |
| Net Weight (kg)               | 55          | 68          | 71          | 65          | 72                               |
| Carton Dimension (WxDxH) (mm) | 500x655x885 | 660x680x875 | 660x680x875 | 680x660x875 | 680x725x875                      |
| Net Dimension (WxDxH) (mm)    | 400x595x850 | 565x595x850 | 565x595x850 | 535x595x850 | 595x595x850                      |