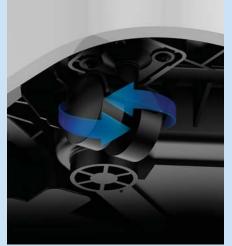

#### **UNIQUE FEATURES**

World's 1st TwinFlap with Mini-holes

**Speed** Cool your space in the Boost mode thanks to the high-speed fan and powerful compressor.

- Cooling capacity: 1.5HP
- Application area (sq.ft): 130~190

**Soft** 7928 Mini-hole matrix leaving purely the cool in still air.

**Silent** Optimized duct and turbine design makes the air conditioner much quieter during its operation.

Surround 3-Way Airflow, Providing 360° even, immersive cooling