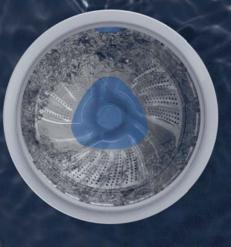

**Pulsator** Lifting flow propelled by the impeller prevents tangle and knot.

3. Click. All set.

**Pulsator** Lifting flow propelled by the impeller prevents tangle and knot.

Safe, smooth and elegant lid opening and closing operation is designed to avoid finger pinching and eliminate the sound of slamming.

**Soft Touch Tub** The tub with water drop design, wash the clothes gently like hand, the spray water from the holes removes the stains effectively.

| 3D \         | Waterfall Curr             | ent  |
|--------------|----------------------------|------|
|              | ailable in MFW-952S & MFW- |      |
| Agitate Flow | <b>Constant Flow</b>       | 3D F |
|              |                            |      |