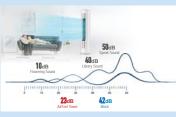

**Reshape The Speed** Vertical Air Outlet, Larger Airflow Volumn, Faster Cooling

**Reshape The Sense** Flexibly Control The Cool Airflow In The Way You Need

Reshape The Silence Enjoy More Even Coolness With Less Noise