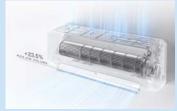

**Soft** 7928 Mini-hole matrix leaving purely the cool in still air.

**Silent** Optimized duct and turbine design makes the air conditioner much quieter during its operation.

Surround 3-Way Airflow, Providing 360° even, immersive cooling

Smart Control Your AC, Anytime and Anywhere

Sense Flexible Twin-flap Design Choosing from 3-mode sensitive care

Saving Save icco Just click the SmartSavE ieco button to activate the mode: your AC can keep you cool over an 8-hour night period, saving up to 60% energy. \*