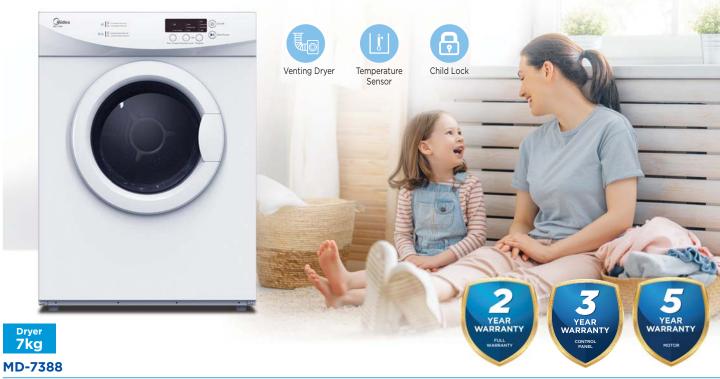

#### MD-100A70

• Remaining Time Display

• Safety thermostat heater

- Capacity: 7kg E
  - E-LED display
    Transparent windows
  - Autosensing Electronic
    - 16 Programmes and performance

#### HYGIENE DRY DRY LAUNDRY HYGIENICALLY

After the drying cycle is completed, the inner drum will remain at the same temperature for more than 30 minutes to ensure effective sterilization.

## Removed Odors

The Refresh function improves fresh air circulation inside the drum to remove unwanted odors.

## Air Vented Drying DRY More Quickly and Easily

No enclosed circulation in air vented dryer
Cold fresh air enters into drum from the gap, hot and humid air flows vent directly out of machine.

#### ANTI-CREASE Minimize Wrinkles

Keeping rotating every 10 minutes in set time after mission completed, which helps to prevent wrinkle developed.

**Drying Without Waiting** Get less loads to dry within 40 minutes when you're in a hurry.