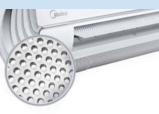

#### **UNIQUE FEATURES**

World's 1st TwinFlap with Mini-holes

**Speed** Cool your space in the Boost mode thanks to the high-speed fan and powerful compressor.

- Cooling capacity: 1.5HP
- Application area (sq.ft): 130~190

**Soft** 7928 Mini-hole matrix leaving purely the cool in still air.

**Silent** Optimized duct and turbine design makes the air conditioner much quieter during its operation.

Surround 3-Way Airflow, Providing 360° even, immersive cooling