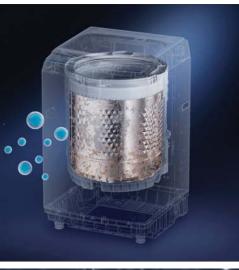

**Pulsator** Lifting flow propelled by the impeller prevents tangle and knot.

## 8.5kg MA100W85

Capacity: Wash 8.5kg

## MA100W75

- Capacity: Wash 7.5kg
- Lunar Dial
- 15' Quick Wash
- Auto Clean
- Hygiene
- Pulsator • One-Touch Smart Wash

• Water Cub Tub

• Easy-to-clean Metal Lint Filter

**UNIQUE FEATURES** 

Water Cub Tub Imitate hand washing to provide gentle care for clothes.

3. Click. All set.

**Pulsator** Lifting flow propelled by the impeller prevents tangle and knot.

Safe, smooth and elegant lid opening and closing operation is designed to avoid finger pinching and eliminate the sound of slamming.