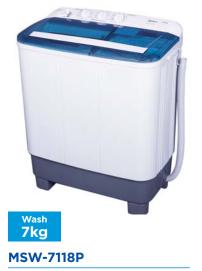

# SEMI AUTO WASHING MACHINE

## MT100W70

• Capacity: Wash 7kg

Wash **13kg** 

MT100W130

• Capacity: Wash 13kg