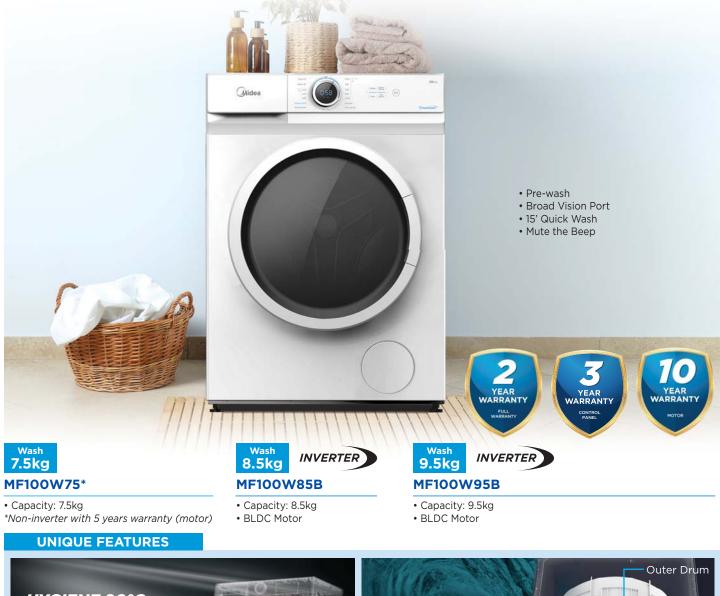

## FRONT LOAD WASHING MACHINE

## **HYGIENE 90°C**

Enhanced Cleaning and Sterilization

Stubborn stains, detergent residues and harmful germs are thoroughly removed when choosing the Hygiene 90°C mode, which is beneficial for children and elders who are especially sensitive to allergens.

#### AUTO CLEAN

High-speed water flow clears dirt residues off the inner and outer drum to prevent secondary pollution of the clothes.

Inner Drum

#### Lunar Dial

Inspired from the splendor and purity of luna, we have Lunar Dial as the key element of Midea Laundry Series. Different from traditional knobs, Lunar Dial integrates the functions from both knob and screen display, offering you more direct laundry experience.

## **Multiple** Temperature

Multiple Temperature to select for gentle wash delicate clothes delicate clothes such wool, and silk.

One-Touch Pre-Wash Inverter Quattro **Extra Care for Dirty Clean** Adding Pre-wash program for badly messed clothes by one step, dirty clothes will be soaked and gently washed before main cycle to achieve the best washing result.

70% energy saving 10.4% lower noise 10 years durable life