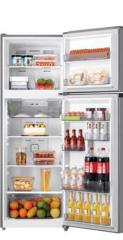

## WALL MOUNTED ALLEASY Pro AIR CONDITIONER

Easy Installation

Easy Maintenance

air magic (Super Ionizer)

(optional)

- iECO Mode (Energy Saving)
- Golden Fin (Cooling Coil)
- High Density Filter
- 2-way Draining
- Dual Filtration

## 1.0HP

#### **MSEP-10CRFN8**

- Cooling capacity: 1.0HP
- Application area (sq.ft): 100~160

- air magic (Super Ionizer)
- Cold Catalyst Filter 3D Airflow
- Wired Controller (optional)
- WIFI Control (optional)