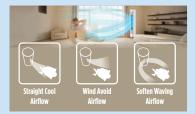

#### **3D Airflow**

The directional air-outlet moves automatically both horizontally and vertically, directing nice and cool airflow with the angled airflow to fill in every corner of the room.

## UNIQUE FEATURES

**Reshape The Space** Truly Seamlessly Fit In Your Space

**Reshape The Surrounding** Feel The Immersive CoolFrom Every Sides Of Your Room

**Reshape The Flexi** Even Cooling, Even From Head To Toe

**Reshape The Speed** Vertical Air Outlet, Larger Airflow Volumn, Faster Cooling

**Reshape The Sense** Flexibly Control The Cool Airflow In The Way You Need

Reshape The Silence Enjoy More Even Coolness With Less Noise