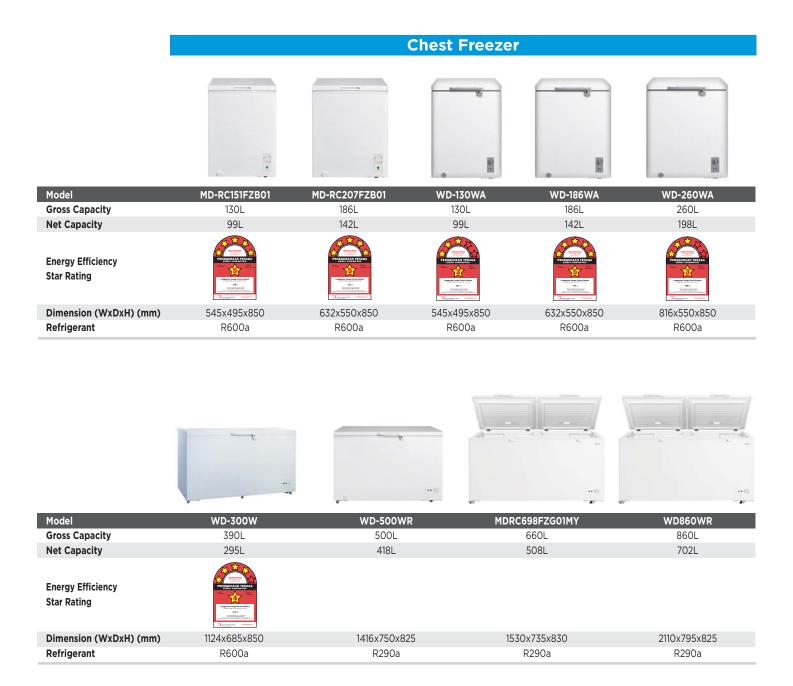

|                          | 200L            | 240L         |                 | 280L            | 330L         |
| Net Capacity<br>Energy Efficiency<br>Star Rating |                          |                 |              |                 |                 |              |
| Dimension (WxDxH) (mm)                           |                          | 545x610x1267    | 545x610x1372 | 545             | (610x1522       | 545x610x1657 |

# **SPECIFICATION**





# SPECIFICATION

# **Upright Freezer**



| Model                  | MUF-208SD    | MUF-307SS    |
|------------------------|--------------|--------------|
| Gross Capacity         | 188L         | 300L         |
| Net Capacity           | 157L         | 232L         |
| Dimension (WxDxH) (mm) | 550x550x1420 | 595x635x1720 |





# Midea Scott & English Electronics Sdn Bhd (194517-X)

No. 16, Jalan Chan Sow Lin, 55200 Kuala Lumpur Tel: 03-9221 1033 Fax: 03-9221 7204 / 03-9221 1434 / 03-9221 3509

# PENANG

No. 35, Jalan Perniagaan Gemilang 1, Pusat Perniagaan Gemilang, 14000 Bukit Mertajam, Pulau Pinang. Tel: 04-548 3938 Fax: 04-548 9698

# **JOHOR**

No. 25, Jalan Seri Impian 1, Taman Impian Emas, 81300 Skudai, Johor. Tel: 07-562 4898 Fax: 07-557 7898

# PERAK

No. 38, Persiaran Perindustrian Pengkalan 10, Kawasan Perindustrian Pengkalan, 31500 Lahat. Perak. Tel: 05-323 2529 Fax: 05-323 2529

### PAHANG

No. 258, Ground Floor, Jalan Air Putih, Taman Air Putih Mewah, 25350 Kuantan, Pahang Darul Makmur. Tel: 09-560 6668 Fax: 09-09-560 5050

# MALACCA

No. 385-L, Taman Peringgit Jaya, 75400 Peringgit, Melaka. Tel