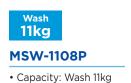

#### Airfresh

Thanks to the unique AirFresh design, the water can be effectively taken away from clothes by the inner and outer air circulation.



## Easy-to-clean Metal Lint Filter

The removable filter is made of Metal material which ensure **HYGIENE** condition during the washing process, it can also be easily taken out, so that leading it to be simple to clean up the lint, fluff and particles.

It only takes a small effort to keep your machine working its best.



#### Water Inlet Selection

The switch can control water inlet direction, switch to left to let water flow in wash drum and right to let water flow in spin drum which can enhance rinsing effect.

Hence there's no need to move water inlet pipe anymore.







• Capacity: Wash 7kg



## MSW-8008P

• Capacity: Wash 8kg











|                               |             |             | Front Load  |             |                                  |
|-------------------------------|-------------|-------------|-------------|-------------|----------------------------------|
|                               |             |             |             |             |                                  |
| Model                         | MF100W75    | MF100W85B   | MF100W95B   | MF200W100WB | MF200W120WB                      |
| Capacity                      | Wash 7.5kg  | Wash 8.5kg  | Wash 9.5kg  | Wash 10.0kg | Wash 12.0kg                      |
|                               |             |             |             |             |                                  |
|                               |