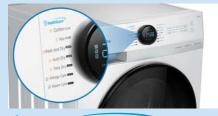

## **HealthGuard**

Focuses on Hygiene and Health Care. In MF200, HealthGuard system points to all cycles in left line, combined with Auto Clean and Steam Care,

**Inverter Quattro** Leads to 70% energy saving, 10.4% lower noise and more than 10 years durable lifespan.

#### Lunar Dial

Inspired from the splendor and purity of luna, we have Lunar Dial as the key element of Midea Laundry Series. Different from traditional knobs, Lunar Dial integrates the functions from both knob and screen display, offering you more direct laundry experience.

#### Lunar Dial

The knob serves as the control center which integrates the functions of knob and screen together to facilitate your operation.Just focus on the middle of the machine, and select any program and see its information at the same time.

## Lunar Dial

The knob serves as the control center which integrates the functions of knob and screen together to facilitate your operation.Just focus on the middle of the machine, and select any program and see its information at the same time.