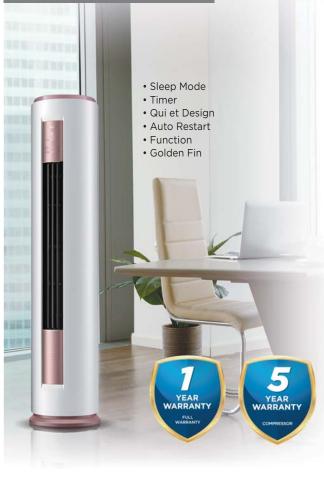

## **AirFeel TOWER**

## **GA** SERIES

## UNIQUE FEATURES

**Reshape The Space** Truly Seamlessly Fit In Your Space

**Reshape The Surrounding** Feel The Immersive CoolFrom Every Sides Of Your Room

**Reshape The Flexi** Even Cooling, Even From Head To Toe

**Reshape The Speed** Vertical Air Outlet, Larger Airflow Volumn, Faster Cooling

**Reshape The Sense** Flexibly Control The Cool Airflow In The Way You Need

Reshape The Silence Enjoy More Even Coolness With Less Noise

## **UNIQUE FEATURES**

**Golden Fin** The innovative anti-corrosion coating on the fin helps to prevent bacteria and enhance the efficiency of heat transfer.

#### Self-Diagnosis & **Auto-Protection**

In the case of abnormal operation, the unit will protect the system by shutting down automatically. Meanwhile the error code enables engineers to identify the problem quickly.