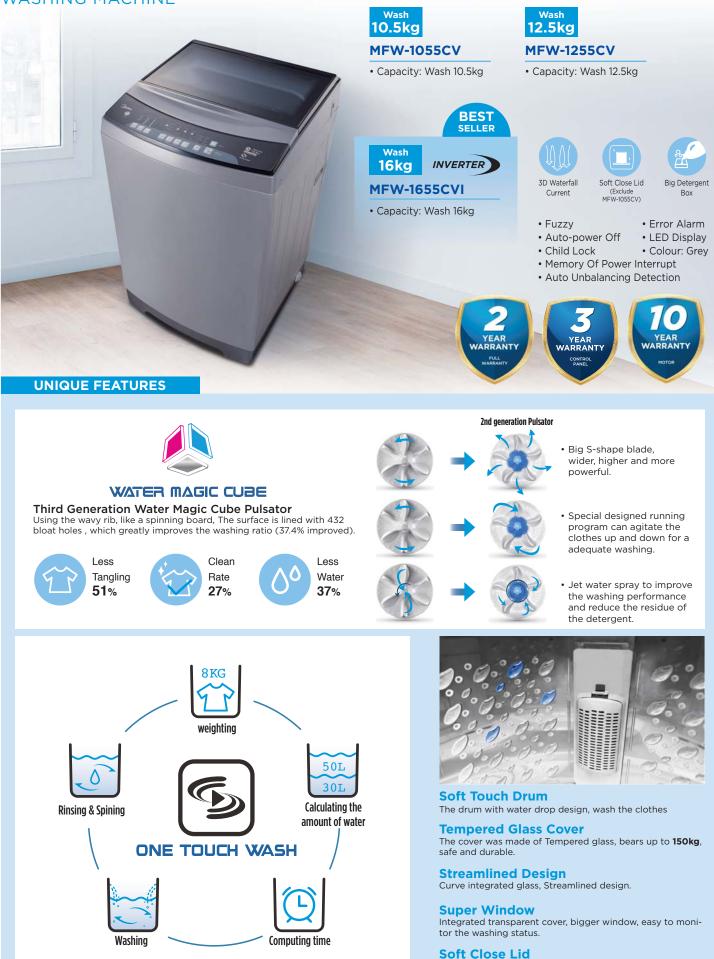

#### **ONE TOUCH WASH** Fuzzy Logic Technology

Just power on and press Start.

The Fuzzy Logic is activated to weigh the laundry and automatically select the proper program accordingly. Water level and time is set, offering you a worriless laundry experience.

to activate Intelligent Washing.

15' Quick Wash A Cycle for small loads of laundry will be finished within 15 minutes. Never in a hurry, and always be at your best.

Water Cub Tub Imitate hand washing to provide gentle care for clothes.

**Pulsator** Lifting flow propelled by the impeller prevents tangle and knot.

**Soft Touch Tub** The tub with water drop design, wash the clothes gently like hand, the spray water from the holes removes the stains effectively.

| 3D \         | Waterfall Curr             | ent  |
|--------------|----------------------------|------|
|              | ailable in MFW-952S & MFW- |      |
| Agitate Flow | <b>Constant Flow</b>       | 3D F |
|              |                            |      |