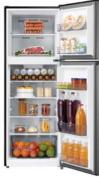

# AIR CONDITIONER airstill SERIES R32 INVERTER

- Cooling capacity: 1.0HP
- Application area (sq.ft): 100~160

#### **UNIQUE FEATURES**

World's 1st TwinFlap with Mini-holes

**Speed** Cool your space in the Boost mode thanks to the high-speed fan and powerful compressor.

- Cooling capacity: 1.5HP
- Application area (sq.ft): 130~190

**Soft** 7928 Mini-hole matrix leaving purely the cool in still air.

**Silent** Optimized duct and turbine design makes the air conditioner much quieter during its operation.

Surround 3-Way Airflow, Providing 360° even, immersive cooling

Smart Control Your AC, Anytime and Anywhere

Sense Flexible Twin-flap Design Choosing from 3-mode sensitive care

Saving Save icco Just click the SmartSavE ieco button to activate the mode: your AC can keep you cool over an 8-hour night period, saving up to 60% energy. \*