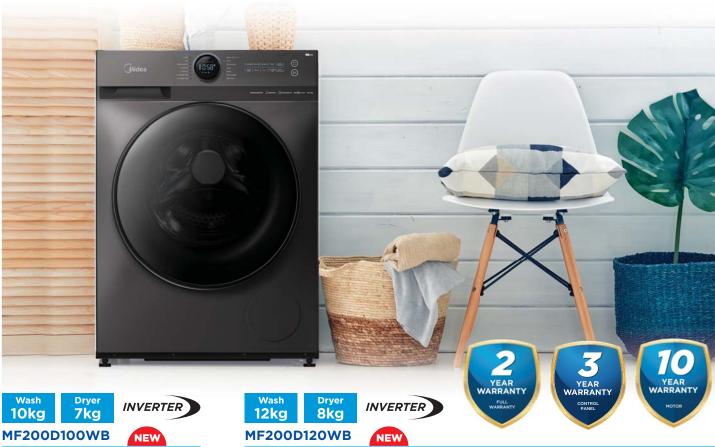

## WASHER & DRYER COMBO WASHING MACHINE

- Capacity: Wash 10kg/ Dryer 7kg
- BLDC Motor

BLDC Motor

• Capacity: Wash 12kg/ Dryer 8kg

## FRONT LOAD WASHING MACHINE

Capacity: 10kgBLDC Motor