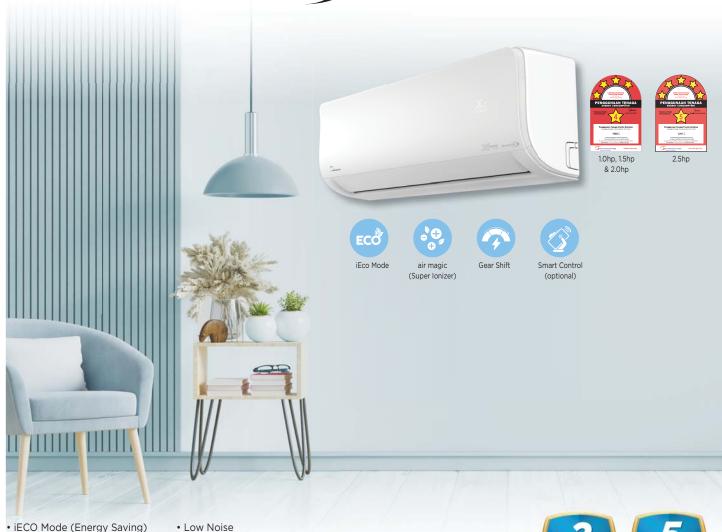

# **AIR CONDITIONER** Cool homes the natural way

# AIR CONDITIONER airstill SERIES R32 INVERTER

- Cooling capacity: 1.0HP
- Application area (sq.ft): 100~160

#### **UNIQUE FEATURES**

World's 1st TwinFlap with Mini-holes

**Speed** Cool your space in the Boost mode thanks to the high-speed fan and powerful compressor.

- Cooling capacity: 1.5HP
- Application area (sq.ft): 130~190

**Soft** 7928 Mini-hole matrix leaving purely the cool in still air.

**Silent** Optimized duct and turbine design makes the air conditioner much quieter during its operation.

Surround 3-Way Airflow, Providing 360° even, immersive cooling

Smart Control Your AC, Anytime and Anywhere

Sense Flexible Twin-flap Design Choosing from 3-mode sensitive care

Saving Save icco Just click the SmartSavE ieco button to activate the mode: your AC can keep you cool over an 8-hour night period, saving up to 60% energy. \*