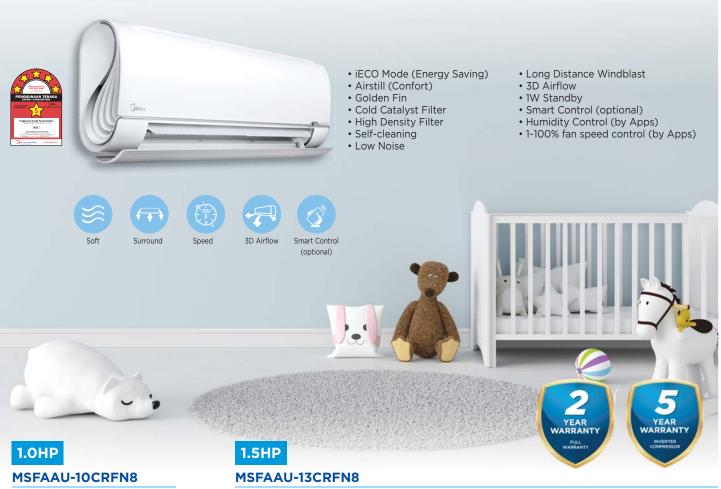

## WALL MOUNTED ALLEASY Pro AIR CONDITIONER

Easy Installation

Easy Maintenance

air magic (Super Ionizer)

(optional)

- iECO Mode (Energy Saving)
- Golden Fin (Cooling Coil)
- High Density Filter
- 2-way Draining
- Dual Filtration

## 1.0HP

#### **MSEP-10CRFN8**

- Cooling capacity: 1.0HP
- Application area (sq.ft): 100~160

- air magic (Super Ionizer)
- Cold Catalyst Filter 3D Airflow
- Wired Controller (optional)
- WIFI Control (optional)

## **MSEP-13CRFN8**

- Cooling capacity: 1.5HP
- Application area (sq.ft): 150~230

• Wired Controller (optional)

Cold Catalyst Filter

• 3D Airflow

- **MSEP-19CRFN8** • Cooling capacity: 2.0HP
- Application area (sq.ft): 200~300