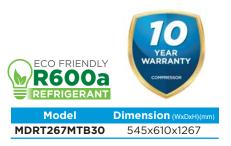

MTB28-MY
 545x610x1522

# **DOUBLE DOOR** REFRIGERATOR





# Gross Capacity

# MDRT489MTB46-MY

- Net capacity: 338L
- Inverter Quattro
- Active-C Fresh
- Big Cooling Zone
- 2L Bottle Rank

Model

MDRT489MTB46-MY

• Electronic Control • Big Vegetable Box • Humidity Control

Dimension (WxDxH)(mm

595x695x1724

Smart sensor

• Colour: Bru Steel Colour









# MDRT580MTB46-MY

- Net capacity: 413L
- Inverter Quattro
- Active-C Fresh
  - Electronic Control • Big Vegetable Box
- Big Cooling Zone • Humidity Control
- 2L Bottle Rank • Dual LED lamp

  - Model

MDRT580MTB46-MY

Dimension (WxDxH)(mm 700x670x1723

Colour: Bru Steel Colour

Smart sensor





# Gross Capacity 200L

### MDRT267MTB30 NEW

- Net capacity: 179L
- Door : Black VCM
- Electronic Control
- Big Ice Tray • Highlight-LED







# **DOUBLE DOOR** REFRIGERATOR



















Dimension (WxDxH)(mm) Model MDRT306MTB30 545x610x1372 MDRT345MTB30 545x610x1522 MDRT384MTB30 545x610x1657







# MDRB431FGG28-MY

• Net Capacity : 325L

- Door Panel : VCM Jazz Black
- Flex-Zone
- Unique Flex Drawer design
- Folded Shelf





Dimension (WxDxH)(mn 595x687x1724

# SINGLE DOOR



# UNIQUE FEATURES



### **Handle Cap**

# 0

# New Structure For Freezer Compartment

**Compartment** which is foaming; independent compartment; low defrost; no odor.

# Larger Storage Compartment

- Low defrost/no odor
- More clean and tiny
- No need to defrost frequently.
- Only just to twist the knob to "defrost", the defrosting water will be out from the drain hole of the freezer compartment.

# Easy to defrost without oddor

- No need to d