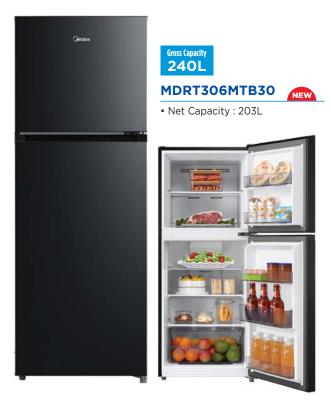

OOR** REFRIGERATOR





# Gross Capacity

# MDRT489MTB46-MY

- Net capacity: 338L
- Inverter Quattro
- Active-C Fresh
- Big Cooling Zone
- 2L Bottle Rank

Model

MDRT489MTB46-MY

• Electronic Control • Big Vegetable Box • Humidity Control

Dimension (WxDxH)(mm

595x695x1724

Smart sensor

• Colour: Bru Steel Colour









# MDRT580MTB46-MY

- Net capacity: 413L
- Inverter Quattro
- Active-C Fresh
  - Electronic Control • Big Vegetable Box
- Big Cooling Zone • Humidity Control
- 2L Bottle Rank • Dual LED lamp

  - Model

MDRT580MTB46-MY

Dimension (WxDxH)(mm 700x670x1723

Colour: Bru Steel Colour

Smart sensor





# Gross Capacity 200L

### MDRT267MTB30 NEW

- Net capacity: 179L
- Door : Black VCM
- Electronic Control
- Big Ice Tray • Highlight-LED







# **DOUBLE DOOR** REFRIGERATOR



















Dimension (WxDxH)(mm) Model MDRT306MTB30 545x610x1372 MDRT345MTB30 545x610x1522 MDRT384MTB30 545x610x1657







# MDRB431FGG28-MY

• Net Capacity : 325L

- Door Panel : VCM Jazz Black
- Flex-Zone
- Unique Flex Drawer design
- Folded Shelf





Dimension (WxDxH)(mn 595x687x1724

# SINGLE DOOR



# UNIQUE FEATURES



### **Handle Cap**

# 0

# New Structure For Freezer Compartment

**Compartment** which is foaming; independent compartment; low defrost; no odor.

# Larger Storage Compartment

- Low defrost/no odor
- More clean and tiny
- No need to defrost frequently.
- Only just to twist the knob to "defrost", the defrosting water will be out from the drain hole of the freezer compartment.

# Easy to defrost without oddor

- No need to defrost frequently.
- Only just to tw