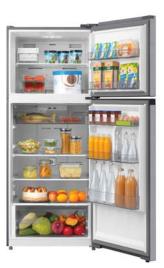

Gross Capacity 200L

# MDRT268MTB28-MY

- Net capacity: 179L
- Inverter Quattro
- Active-C FreshBig Cooling Zone
- Smart sensorElectronic Control
- Special Egg Tray



• Net capacity: 203L

- Big Ice Tray
- Highlight-LED
- 2L door rack
- (only MDRT346MTB28-MY avalaible)





# Gross Capacity 280L MDRT346MTB28-MY

• Net capacity: 236L



 Model
 Dimension (WxDxH)(mm

 MDRT268MTB28-MY
 545x610x1267

 MDRT307MTB28-MY
 545x610x1372

 MDRT346MTB28-MY
 545x610x1522

# **DOUBLE DOOR** REFRIGERATOR





# Gross Capacity

# MDRT489MTB46-MY

- Net capacity: 338L
- Inverter Quattro
- Active-C Fresh
- Big Cooling Zone
- 2L Bottle Rank

Model

MDRT489MTB46-MY

• Electronic Control • Big Vegetable Box • Humidity Control

Dimension (WxDxH)(mm

595x695x1724

Smart sensor

• Colour: Bru Steel Colour









# MDRT580MTB46-MY

- Net capacity: 413L
- Inverter Quattro
- Active-C Fresh
  - Electronic Control • Big Vegetable Box
- Big Cooling Zone • Humidity Control
- 2L Bottle Rank • Dual LED lamp

  - Model

MDRT580MTB46-MY

Dimension (WxDxH)(mm 700x670x1723

Colour: Bru Steel Colour

Smart sensor





# Gross Capacity 200L

### MDRT267MTB30 NEW

- Net capacity: 179L
- Door : Black VCM
- Electronic Control
- Big Ice Tray • Highlight-LED







# **DOUBLE DOOR** REFRIGERATOR



















Dimension (WxDxH)(mm) Model MDRT306MTB30 545x610x1372 MDRT345MTB30 545x610x1522 MDRT384MTB30 545x610x1657







# MDRB431FGG28-MY

• Net Capacity : 325L

- Door Panel : VCM Jazz Black
- Flex-Zone
- Unique Flex Drawer design
- Folded Shelf





Dimension (WxDxH)(mn 595x687x1724

# SINGLE DOOR



# UNIQU