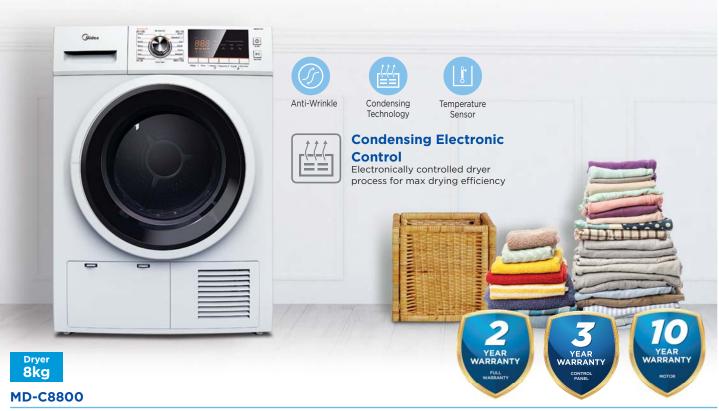

#### Dryer 10kg MD-K1088HPT

- Capacity: 10kg
- Heat pump drying
- Interior lighting
- Fault check display
- Button program selection
- Transparent door

## NEW

- LED display
- Electronic control
- Buzzer
- Child lock
- Reverse tumbling
- 14 Programmes and performance

Heat Pump

# HYGIENE DRY LAUNDRY HYGIENICALLY

After the drying cycle is completed, the inner drum will remain at the same temperature for more than 30 minutes to ensure effective sterilization.

## HEAT PUMP TECHNOLOGY DRY MORE EFFICIENTLY AND QUICKLY

- Motor drives the impeller to generate circulating air.
  The compressor works with heat exchanger to have air flow heat, and
- then goes into the inner drum to dry clothes.
- The air flow goes through the filter back to the heat exchanger, then cooled down to form condensate through compressor.

Heat pump system can reuse the heat generated during the drying process, thus to improve energy efficiency and reduce power consumption.

Gentle Care Heat pump drying controls the temperature in two directions to maintain the air temperature below 50°C and provides protection for highgrade fiber fabrics.