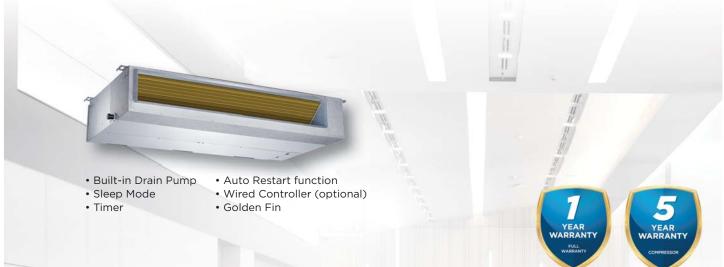

Wi-Fi Control (App: MSmartLife) Build in Wi-Fi control function (For Inverter 2.0HP and above only)

**R32 INVERTER** 

**Built-in Drain Pump** The drain pump can pump the condensing water up to 1000mm.

- Fresh Air
- Built-in Drain Pump
- Sleep Mode
- LED Display
- Wide-angle Air Flow
- Quiet Design
- Auto Restart Function
- Timer
- Wired Controller (optional)
- Golden Fin

|                       | R32 Ceiling Cassette Inverter |                            |                            |               |                                |               |               |               |               |  |
|-----------------------|-------------------------------|----------------------------|----------------------------|---------------|--------------------------------|---------------|---------------|---------------|---------------|--|
| Cooling Capacity (HP) |                               | 1.5HP                      | 2.0HP                      | 2.5HP         | 3.0HP                          | 4.0HP         | 4.0HP 3Phase  | 4.5HP         | 5.0HP         |  |
| Indoor model          |                               | MCA3-12CRFNX               | MCX-24CRFNX                | MCX-24CRFNX   | MCX-30CRFNX                    | MCX-36CRFNX   | MCX-40CRFNX   | MCX-42CRFNX   | MCX-48CRFNX   |  |
| Outdoor model         |                               | MOUX-12CFN8                | MOUX-18CFN8                | MOUX-24CFN8   | MOUX-30CFN8                    | MOUX-36CFN8   | MOUX-40CFN8   | MOUX-42CFN8   | MOUX-48CFN8   |  |
| Power source          | V/ph/Hz                       | 220-240~/1/50              | 220-240~/1/50              | 220-240~/1/50 | 220-240~/1/50                  | 220-240~/1/50 | 380-415~/3/50 | 220-240~/1/50 | 380-415~/3/50 |  |
| Refrigerant piping    | Liquid/Gas                    | Ф6.35/Ф9.52<br>(1/4"/3/8") | Ф6.35/Ф12.7<br>(1/4"/1/2") |               | <b>0</b> 9.52/015.9(3/8"/5/8") |               |               |               |               |  |