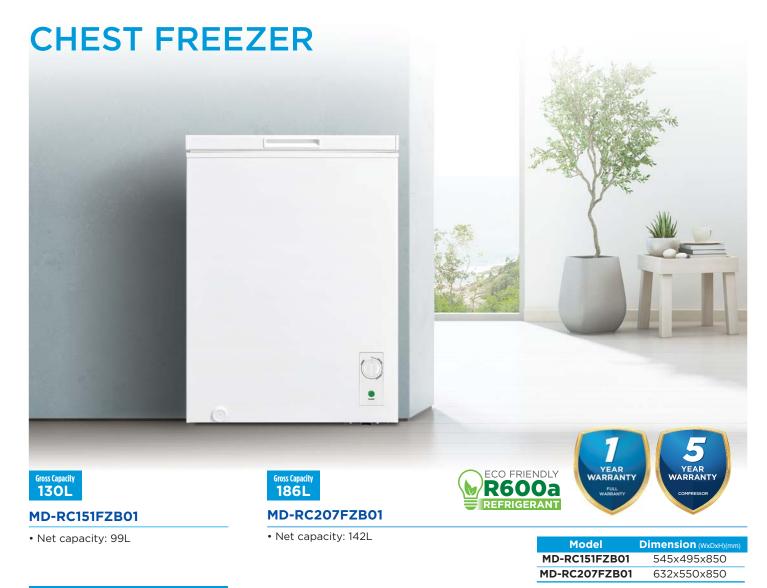

wer consumption: Rated power 150W

Model Dimension (WxDxH) **MUF-307SS** 595x635x1720



# UNIQUE FEATURES (for all Upright Freezer)



**Zero Clearance** When the door is opened at a **90 degree angle**, the fruit and vegetable crispers open completely



**Convenience Flip** Cover in 90° Angle



**Drawer Side**recessed Handles More convenient access to food

Max box Provides the ultimate in flexible storage



Model

MUF-208SD

**Low Noise** (Available in MUF-307SS) The centrifugal integrated fan is used to generate wind pressure, a more uniform temperature and lower noise levels. Midea product design < 40db



Dimension (WxDxH

550x550x1420

**Dual Mode: Fridge** or Freezer (Available in MUF-307SS)

**SPACE SAVE** Space save and well-fit with furniture is very important for families.



# UNIQUE FEATURES



**Door Handle** Comfortable recessed handle design, makes consumers feel much easier when open the fridge door



Wire Basket It is easy to clean and easy to take



Adjustable Legs Adjust the height and balance for a perfect fit in your kitchen



Mechanical Temperature Control Convenient for users to easily adjust the chest freezer temperature manually



**Adjustable Thermostats** 

The adjustable thermostat allows you to control the temperature from -12°C to -24°C so you can always store your frozen foods at their optimum temperature. The chest freezer can operate at -15 degrees below the ambient temperature and it's suitable for use in a watertight garage or outbuilding



Humanization Design Multi-angle hover, Ergonomics design Convenient to find out any food y