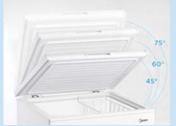

#### **UNIQUE FEATURES**

World's 1st TwinFlap with Mini-holes

**Speed** Cool your space in the Boost mode thanks to the high-speed fan and powerful compressor.

- Cooling capacity: 1.5HP
- Application area (sq.ft): 130~190