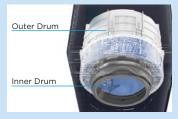

#### AUTO CLEAN

High-speed water flow clears dirt residues off the inner and outer drum to prevent secondary pollution of the clothes.

Inner Drum

#### From Inner to Outer Drum Avoid secondary pollution

The water flushes between the inner and outer drums throughout the whole self-cleaning process, removing dirt and residues away to maintain a healthy washing environment.

Powerful water flow flushes between the inner and outer drums, removing dirt and residues away

Auto Clean cycle is automatically activated during drain process, ensuring a clean and safe washing condition.