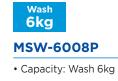

## MSW-8008P

• Capacity: Wash 8kg

|                               |             |             | Front Load  |             |                                  |
|-------------------------------|-------------|-------------|-------------|-------------|----------------------------------|
|                               |             |             |             |             |                                  |
| Model                         | MF100W75    | MF100W85B   | MF100W95B   | MF200W100WB | MF200W120WB                      |
| Capacity                      | Wash 7.5kg  | Wash 8.5kg  | Wash 9.5kg  | Wash 10.0kg | Wash 12.0kg                      |
|                               |             |             |             |             |                                  |
|                               |             |             |             |             | CEKAP AR<br>From From<br>* * * * |
| Gross Weight (kg)             | 58          | 72          | 76          | 69          | 77                               |
| Net Weight (kg)               | 55          | 68          | 71          | 65          | 72                               |
| Carton Dimension (WxDxH) (mm) | 500x655x885 | 660x680x875 | 660x680x875 | 680x660x875 | 680x725x875                      |
| Net Dimension (WxDxH) (mm)    | 400x595x850 | 565x595x850 | 565x595x850 | 535x595x850 | 595x595x850                      |