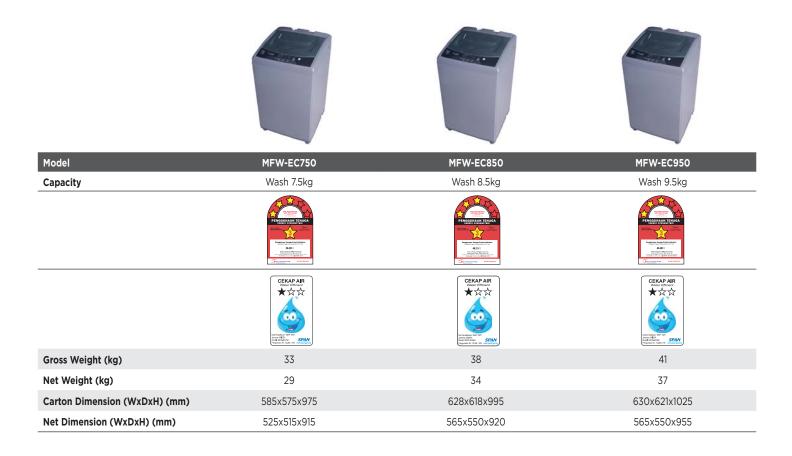

## MSW-8008P

• Capacity: Wash 8kg

|                               |             |             | Front Load  |             |                                  |
|-------------------------------|-------------|-------------|-------------|-------------|----------------------------------|
|                               |             |             |             |             |                                  |
| Model                         | MF100W75    | MF100W85B   | MF100W95B   | MF200W100WB | MF200W120WB                      |
| Capacity                      | Wash 7.5kg  | Wash 8.5kg  | Wash 9.5kg  | Wash 10.0kg | Wash 12.0kg                      |
|                               |             |             |             |             |                                  |
|                               |             |             |             |             | CEKAP AR<br>From From<br>* * * * |
| Gross Weight (kg)             | 58          | 72          | 76          | 69          | 77                               |
| Net Weight (kg)               | 55          | 68          | 71          | 65          | 72                               |
| Carton Dimension (WxDxH) (mm) | 500x655x885 | 660x680x875 | 660x680x875 | 680x660x875 | 680x725x875                      |
| Net Dimension (WxDxH) (mm)    | 400x595x850 | 565x595x850 | 565x595x850 | 535x595x850 | 595x595x850                      |