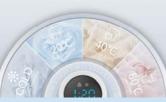

## AUT CLEAN

Auto Clean cycle will be automatically activated to have inner and outer drum totally cleaned. (includes programs as Cotton, Mix, Synthetic, Jeans, Cold Wash.)

#### Auto Clean For every wash, high-speed water flow will clean dirt and residues on the inner and outer drums to prevent secondary pollution to the clothes.

Steam Care The Steam function is activated before main wash, which will generate warm steam to reach 99.99%\* sterilization and greater washing performance. • Tested by Vkan Certification & Testing Co., Ltd.

#### AUTO CLEAN

High-speed water flow clears dirt residues off the inner and outer drum to prevent secondary pollution of the clothes.

Inner Drum