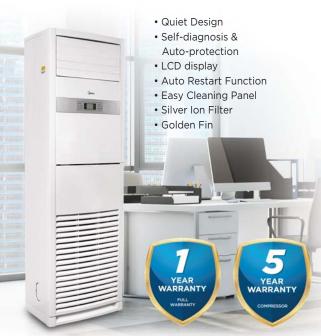

## LIGHT COMMERCIAL FLOOR STANDING AIR CONDITIONER

## **UNIQUE FEATURES**

**Golden Fin** The innovative anti-corrosion coating on the fin helps to prevent bacteria and enhance the efficiency of heat transfer.

#### Self-Diagnosis & **Auto-Protection**

In the case of abnormal operation, the unit will protect the system by shutting down automatically. Meanwhile the error code enables engineers to identify the problem quickly.

## Self-diagnosis and

**Auto-protection** 

Once unusual operation or parts failure happens, the unit will shut off automatically to protect the system, meanwhile it will indicate protection or error code for fast servicing