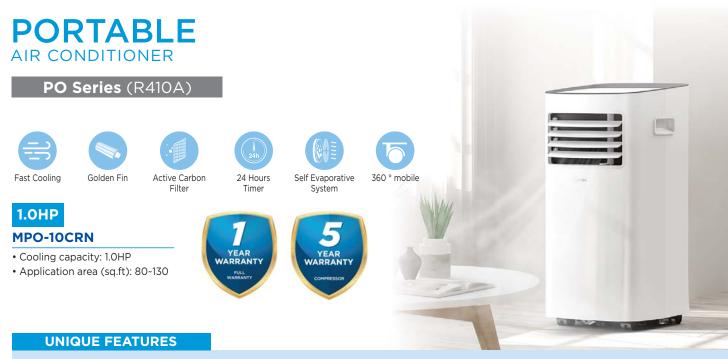

### WINDOW TYPE AIR CONDITIONER Auto Defrosting Self Evaporative Fresh Air System • Timer • Easy Cleaning Panel • Auto Swing (vertical) 2.5HP R410A 1.0HP R32 2.0HP 1.5HP **R32 R32 MWF-10CMN8 MWF-13CMN8 MWF-19CMN8 MWF-25CMM** • Cooling capacity: 1.0HP • Cooling capacity: 1.5HP • Cooling capacity: 2.0HP • Cooling capacity: 2.5HP • Application area (sq.ft): 90~140 • Application area (sq.ft): 130~190 • Application area (sq.ft): 200~300 • Application area (sq.ft): 250~370 PORTABLE AIR CONDITIONER **PF Series** (R410A) Ionizer Self Evaporative Sleep Mode System **1.0HP** Self-diagonsis and Auto-protection MPF-09CRN1 Auto Swing (horizontal) • Easy Installation • Cooling capacity: 1.0HP • Timer • Application area (sq.ft): 90~140 Auto Restart Function • Omni-directional Caster 1.5HP **MPF-12CRN1** • Cooling capacity: 1.5HP • Application area (sq.ft): 130~180 PH Series (R410A) 1.0HP MPH-09CRN1 Self Evaporative Sleep Mode Self-diagonsis and System Auto-protection • Cooling capacity: 1.0HP • Easy Installation • Application area (sq.ft): 80~130 • Timer Auto Restart Function • Omni-directional Caster