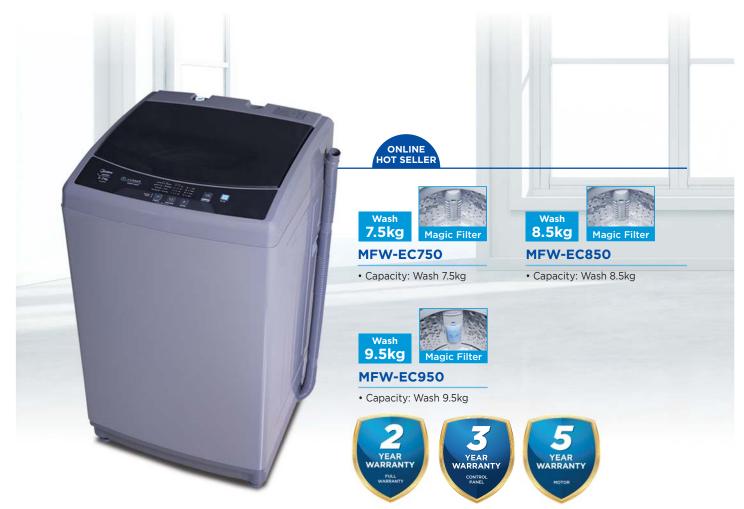

## 8.5kg MA100W85

Capacity: Wash 8.5kg

## MA100W75

- Capacity: Wash 7.5kg
- Lunar Dial
- 15' Quick Wash
- Auto Clean
- Hygiene
- Pulsator • One-Touch Smart Wash

• Water Cub Tub

• Easy-to-clean Metal Lint Filter

**UNIQUE FEATURES** 

Water Cub Tub Imitate hand washing to provide gentle care for clothes.

## **UNIQUE FEATURES**