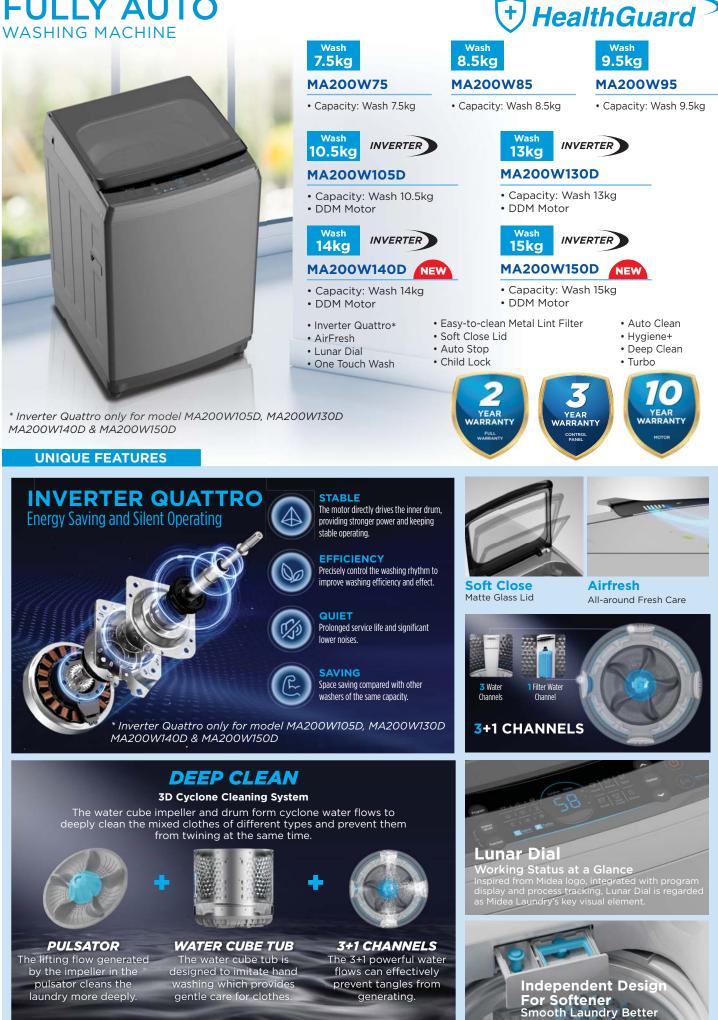

## **HealthGuard**

Focuses on Hygiene and Health Care. In MF200, HealthGuard system points to all cycles in left line, combined with Auto Clean and Steam Care,

**Inverter Quattro** Leads to 70% energy saving, 10.4% lower noise and more than 10 years durable lifespan.

## AUT CLEAN

Auto Clean cycle will be automatically activated to have inner and outer drum totally cleaned. (includes programs as Cotton, Mix, Synthetic, Jeans, Cold Wash.)

#### Lunar Dial Inspired from the splendor and purity of luna, we have Lunar Dial as the key element of Midea Laundry Series. Different from traditional knobs, Lunar Dial integrates the functions from both knob and screen display, offering you more direct laundry experience.

## Drum Clean

Manually selected from touch panel, then drum will have 1/3 water in and heated up to 90°C to have drum self-cleaned -- Anti-bacteria and high temperature to kill germ.