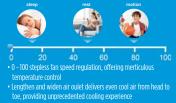

#### **UNIQUE FEATURES**

World's 1st TwinFlap with Mini-holes

**Speed** Cool your space in the Boost mode thanks to the high-speed fan and powerful compressor.

- Cooling capacity: 1.5HP
- Application area (sq.ft): 130~190

**Soft** 7928 Mini-hole matrix leaving purely the cool in still air.

**Silent** Optimized duct and turbine design makes the air conditioner much quieter during its operation.

Surround 3-Way Airflow, Providing 360° even, immersive cooling

Smart Control Your AC, Anytime and Anywhere

Sense Flexible Twin-flap Design Choosing from 3-mode sensitive care

Saving Save icco Just click the SmartSavE ieco button to activate the mode: your AC can keep you cool over an 8-hour night period, saving up to 60% energy. \*