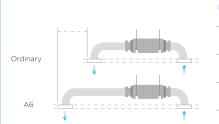

## Up to 160Pa High Static Pressure

With new eccentric fan motor, the A6 Duct can be installed in various application that requires high static pressure up to 160Pa.

## Light Weight and Compact Design

With the weight decreases almost 20% and the size shrinks 12.5% in comparison with conventional one, the A6 duct save lots of installation efforts and time as well as creates bigger maintenance space.