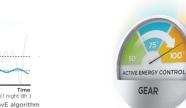

Midea inverter air conditioners offer three operating power options: 50%, 75%, and 100%.

You can choose a lower power level with the Gear button on the remote controller to conserve energy when you feel the cool is enough.