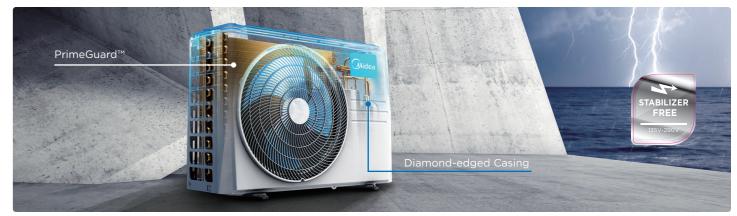

endless



### Smart WiFi CONTROL Wherever You Are

Simply download the MideaAIR app to contro your home's air conditioning at anytime and peace of mind. Help your kids or grandparents operate the air conditioning, even when you're



## **Smart Diagnosis**

Run an automatic physical exam of your AC unit to detect any potential malfunctions, and guard



## **Smart Sleep Curve**

Set the most appropriate emperature curve for you and efault modes for selection, or ou can customize your own one

### Diamond-Cut Outdoor Unit

The air outlet in the shape of an 'Archimedes' screw and the bionic blower wheel work together to reduce the noise generated by the outdoor unit of the air conditioner. The T-shaped top cover ensures the stable operation of the internal parts and the durability of the



### PrimeGuard™

Midea's PrimeGuard  $^{\scriptscriptstyle{\text{TM}}}$  is more resistant in oxidation & corrosion than ordinary fins for condensers to furnish a steadier and long-lasting performance. It can also efficiently prevent bacteria from breeding and oil stain from adhering, and withstand weather elements to enhance durability.



### T-shape Casing Diamond-edged and from the unit, ensuring stable operation of the interior.

outlet and T-Shaped top cover together keep rain or sand away The Diamond-edged Casing, Archimedes' screw-



### **STEP 1:** High Density Pre Filter

Density pre filter can effectively prevent large particles such as pet hair, dust and

























**STEP 2:** Micro Protection Filter

Cold catalyst filter can catalyze the reaction of various ha