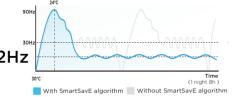

Just click the SmartSavE ieco button to activate the mode: your AC can keep you cool over an **8-hour** night period, saving up to 60% energy. \*

\* Data base on testing lab, term & condition apply.

The Inverter Quattro™ supports continuous compressor operation at ultra-low speed of **12Hz**. Thanks to the SmartSavE precise-control algorithm, ultra-stable frequency is achieved with minor vibration which decreased by up to