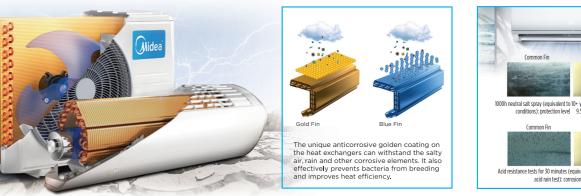

thin ± 0.5°C.

Like a racing roadster, this tech enables the compressor to achieve maximum frequency in split of the moment (57Hz within 6s) upon start up, providing you powerful cooling once the air conditioner is on.



# Flash Cooling **High-frequency Racer Tech**









Dry-wet cycle tests 3000 times (equivalent to using an air conditioner for 10 years): the golden fin still has good hydrophilicity (hydrophilic angle  $\theta$ <30°).

## Reliable And Durable -----

### Golden Fin

The golden finned hydrophilic coil efficiently prevents bacteria from breeding and spreadig, creating a healthy and comfortable environment. It can also improve heating efficiency by accelerating defrosting. The unique anti-corrosive gold plating can withstand salty air, rain and other corrosive elements.







golden coating shows better performance in all

## **Cold Catalyst Filter**

**Dual Filtration Technology** 

Cold Catalyst filtration system thoroughly eliminates harmful substances and decomposes a variety of harmful gases, providing clean and healthy air for you.

## Smart -----

## Control Your AC, Anytime and Anywhere

Wherever you are, you can keep your home comfortable using the MSmartHome App.

Start up your air conditioner on the way home to enjoy crisp, cool air the moment you walk in the door. The possibilities for comfort and convenience are endless



### Smart WiFi CONTROL Wherever You Are

Simply download the MideaAIR app to contro your home's air conditioning at anytime and peace of mind. Help your kids or grandparents operate the air conditioning, even when you're