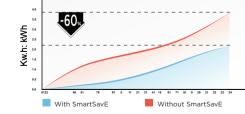

Just click the SmartSavE ieco button to activate the mode: your AC can keep you cool over an **8-hour** night period, saving up to 60% energy. \*

\* Data base on testing lab, term & condition apply.

The Inverter Quattro™ supports continuous compressor operation at ultra-low speed of **12Hz**. Thanks to the SmartSavE precise-control algorithm, ultra-stable frequency is achieved with minor vibration which decreased by up to