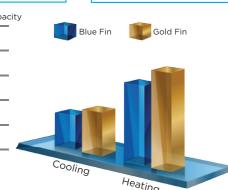

± 0.5°C.

Like a racing roadster, this tech enables the compressor to achieve maximum frequency in split of the moment (57Hz within 6s) upon start up, providing you powerful cooling once the air conditioner is on.



# Flash Cooling **High-frequency Racer Tech**









Dry-wet cycle tests 3000 times (equivalent to using an air conditioner for 10 years): the golden fin still has good hydrophilicity (hydrophilic angle  $\theta$ <30°).

## Reliable And Durable -----

### Golden Fin

The golden finned hydrophilic coil efficiently prevents bacteria from breeding and spreadig, creating a healthy and comfortable environment. It can also improve heating efficiency by accelerating defrosting. The unique anti-corrosive gold plating can withstand salty air, rain and other corrosive elements.







golden coating shows better performance in all

## **Cold Catalyst Filter**

**Dual Filtration Technology** 

Cold Catalyst filtration system thoroughly eliminates harmful substances and decomposes a variety of harmful gases, providing clean and healthy air for you.

## Smart -----

## Control Your AC, Anytime and Anywhere

Wherever you are, you can keep your home comfortable using the MSmartHome App.

Start up your air conditioner on the way home to enjoy crisp, cool air the moment you walk in the door. The possibilities for comfort and convenience are endless



### Smart WiFi CONTROL Wherever You Are

Simply download the MideaAIR app to contro your home's air conditioning at anytime and peace of mind. Help your kids or grandparents operate the air conditioning, even when you're



##