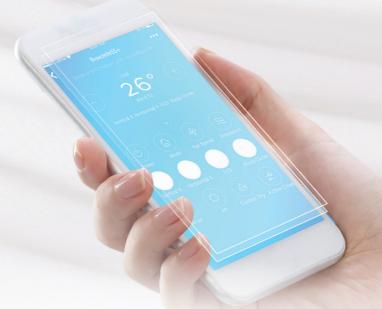

spreadig, creating a healthy and comfortable environment. It can also improve heating efficiency by accelerating defrosting. The unique anti-corrosive gold plating can withstand salty air, rain and other corrosive elements.







golden coating shows better performance in all

## **Cold Catalyst Filter**

**Dual Filtration Technology** 

Cold Catalyst filtration system thoroughly eliminates harmful substances and decomposes a variety of harmful gases, providing clean and healthy air for you.

## Smart -----

## Control Your AC, Anytime and Anywhere

Wherever you are, you can keep your home comfortable using the MSmartHome App.

Start up your air conditioner on the way home to enjoy crisp, cool air the moment you walk in the door. The possibilities for comfort and convenience are endless



### Smart WiFi CONTROL Wherever You Are

Simply download the MideaAIR app to contro your home's air conditioning at anytime and peace of mind. Help your kids or grandparents operate the air conditioning, even when you're



## **Smart Diagnosis**

Run an automatic physical exam of your AC unit to detect any potential malfunctions, and guard



## **Smart Sleep Curve**

Set the most appropriate emperature curve for you and efault modes for selection, or ou can customize your own one

### Diamond-Cut Outdoor Unit

The air outlet in the shape of an 'Archimedes' screw and the bionic blower wheel work together to reduce the noise generated by the outdoor unit of the air conditioner. The T-shaped top cover ensures the stable operation of the internal parts and the durability of the



### Prim