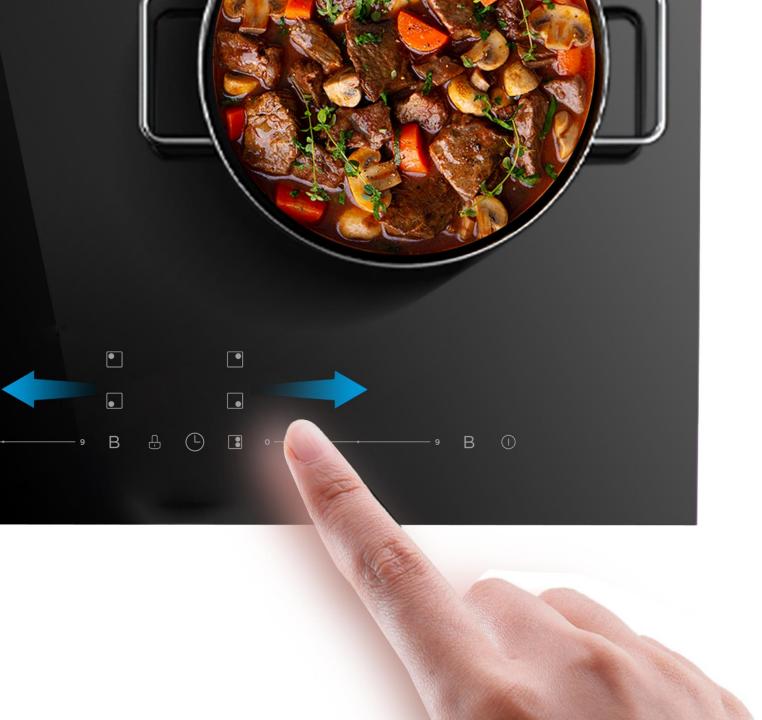

#### SLIDE CONTROL: COMPLETELY INTUITIVE.

It is so intuitive and responsive to use this slide control, especially when the meal is about to boil over. With a swipe on the screen, the power could be turned down rapidly.