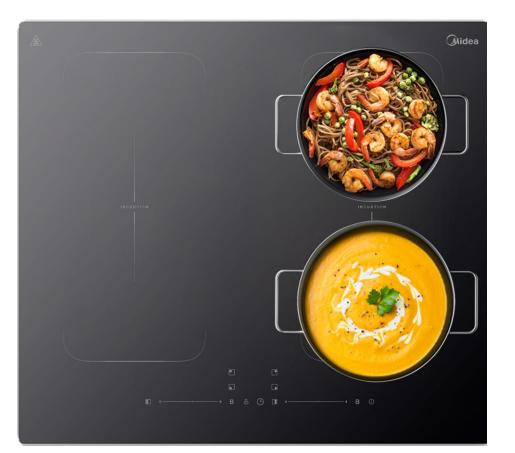

## TWO POTS AT ONE TIME OR TWO COMBINED AS ONE – BOTH MIGHT AS YOU WISH.

Bridge Element allows you to cook two separate dishes at once, or combine elements for large pots or griddle-use.