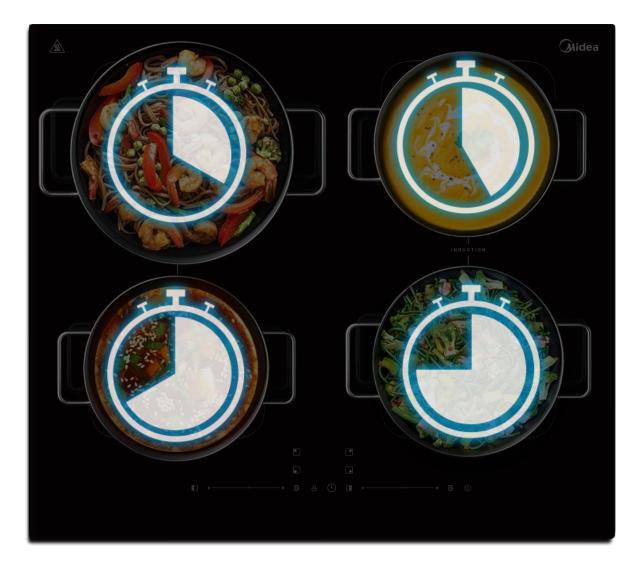

# INDIVIDUAL TIMER: EACH HEATING ZONE WORKS INDEPENDENTLY. MORE DISHES CAN BE DONE AT ONE TIME.

Individual Timer -You can control every heating zone independently with different time and temperature. When the cooking is done, the zone will automatically turn off and inform you with a sound signal.