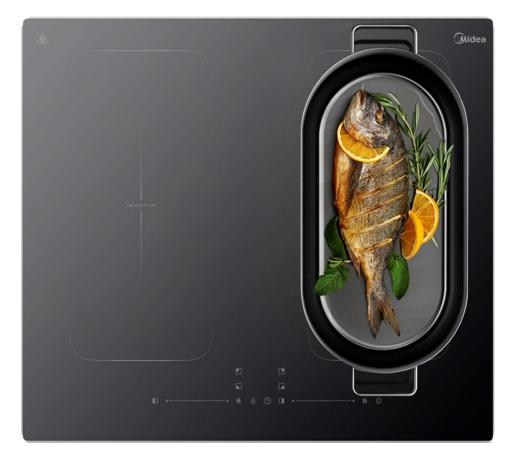

## TWO POTS AT ONE TIME OR TWO COMBINED AS ONE – BOTH MIGHT AS YOU WISH.

Bridge Element allows you to cook two separate dishes at once, or combine elements for large pots or griddle-use.