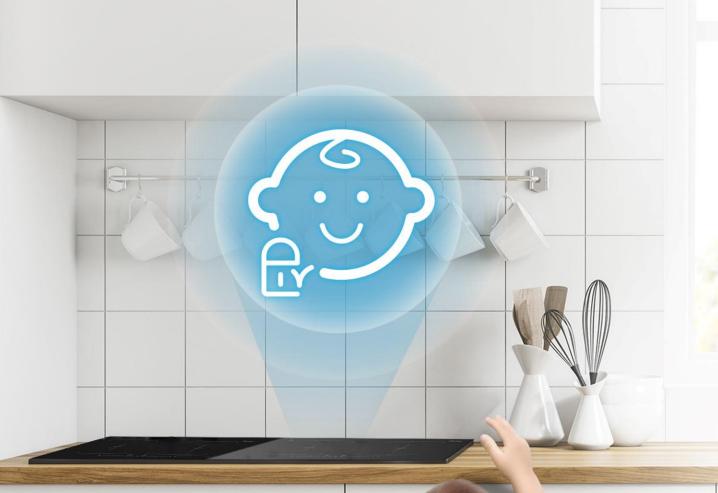

## CHILDLOCK: PREVENTS ACCIDENTAL OR UNAUTHORIZED OPERATION OF THE COOKTOP

By starting the childlock, the control panel is completely locked and impossible to turn on. This minimizes the risk of accidental operation, especially preventing kids from getting burnt.