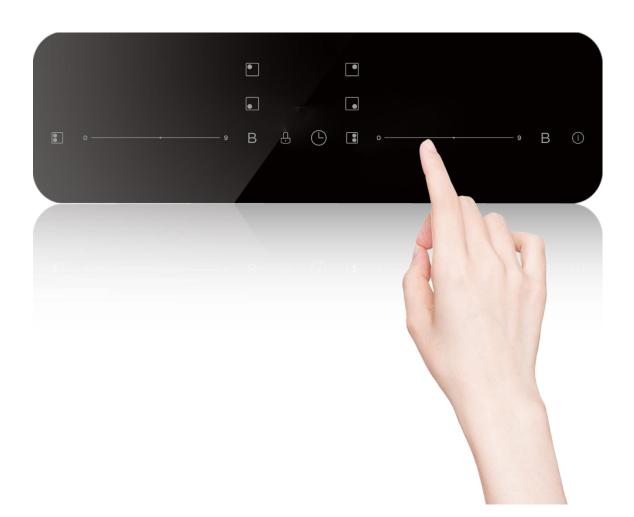

#### SLIDE CONTROL: COMPLETELY INTUITIVE.

It is so intuitive and responsive to use this slide control, especially when the meal is about to boil over. With a swipe on the screen, the power could be turned down rapidly.