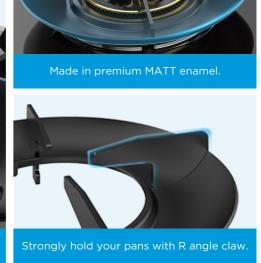

## CONSIDERATE BUFFER DESIGN: SEALING RING

Keep steady even when wok tossing.

Shake-proof

Leakage-proof

## LEAKPROOF STRUCTURE FOR YOUR SAFETY

No need to worry about spilled soup seeping into the gas hob