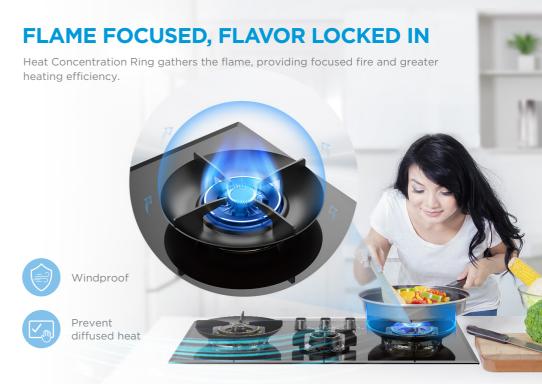

https://www.midea.com/sg

https://www.facebook.com/midea.sg



# SPARK YOUR COOKING INSPIRATION

Midea Gas Hob











# INSTANT IGNITION, FLAVOR COMES WITHOUT WAITING



# VARIOUS FLAME SETTINGS TO CUSTOMIZE YOUR DELICACIES

Our hobs serve you for cooking, stir-frying, steaming, braising, and gradual simmering...



# SOLELY-CONTROL INNER FLAME

The inner cap releases straight flame independently. The mild flame is great for you to heat a cup of milk.



### NO WORRYING ABOUT ACCIDENTAL FLAMEOUT

When you bend down to open the cupboard to get bowls and seasonings, do you always worry about the simmer flame going out?

With Midea stable combustion system, the flame is always stable even if it is small.



#### **HUMANIZED DESIGN**



## CONSIDERATE BUFFER DESIGN: SEALING RING

Keep steady even when wok tossing.



Shake-proof



Leakage-proof



## LEAKPROOF STRUCTURE FOR YOUR SAFETY

No need to wo