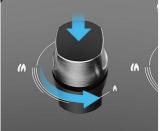

#### **Child Lock**

Avoid accidental contact with children.

**Non-slip Knob** 

For your smoothly twisting.