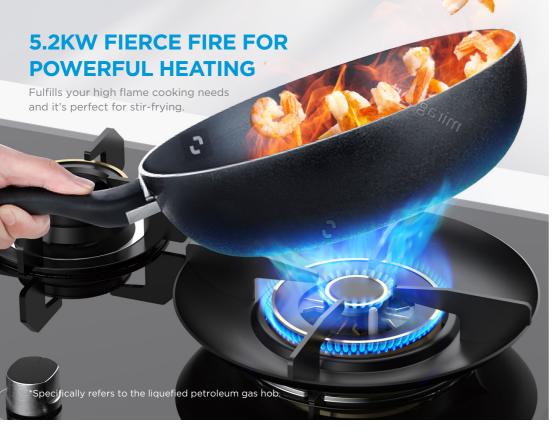

# VARIOUS FLAME SETTINGS TO CUSTOMIZE YOUR DELICACIES

Our hobs serve you for cooking, stir-frying, steaming, braising, and gradual simmering...