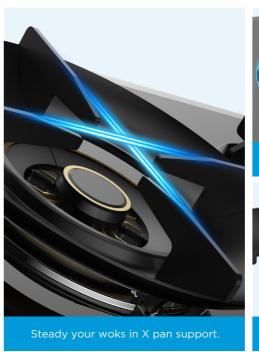

## CONSIDERATE BUFFER DESIGN: SEALING RING

Keep steady even when wok tossing.

Shake-proof

Leakage-proof