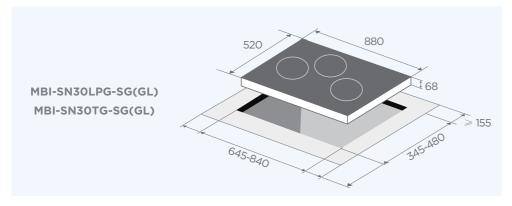

## **INSTALLATION** (mm)

## **SPEC**

| Model                           | MBI-SN20LPG-SG(GL)           | MBI-SN20TG-SG(GL)            | MBI-SN30LPG-SG(GL            | ) MBI-SN30TG-SG(GL)          |
|---------------------------------|------------------------------|------------------------------|------------------------------|------------------------------|
| Installation Type               | Built-in or<br>Free-standing | Built-in or<br>Free-standing | Built-in or<br>Free-standing | Built-in or<br>Free-standing |
| Energy Type                     | D Battery (1.5V)             | D Battery (1.5V)             | D Battery (1.5V)             | D Battery (1.5V)             |
| Gas Type                        | LPG                          | TG                           | LPG                          | TG                           |
| Number of Burners               | 2                            | 2                            | 3                            | 3                            |
| Power (KW)                      | 10.4                         | 8.4                          | 12.2                         | 10.2                         |
| Energy Efficiency               | ≥55%                         | ≥55%                         | ≥55%                         | ≥55%                         |
| Product Dimension<br>(WxD) (mm) | 800*450*160                  | 800*450*160                  | 880*520*160                  | 880*520*160                  |
| Cutout Dimension<br>(WxD) (mm)  | 645-760 * 345-410            | 645-760 * 345-410            | 645-840 * 345-480            | 645-840 * 345-480            |
| Net Weight (Kg)                 | 14.8                         | 14.8                         | 18.3                         | 18.3                         |
| Surface Material                | Tempered Glass               | Tempered Glass               | Tempered Glass               | Tempered Glass               |
| Certifications                  | COC                          | COC                          | COC                          | COC                          |