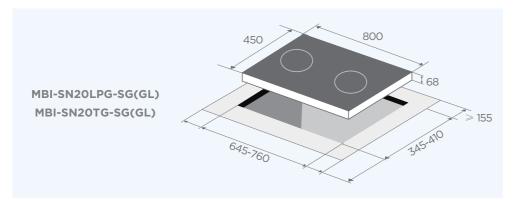

## **INSTALLATION** (mm)

## **SPEC**

| Model                           | MBI-SN20LPG-SG(GL)           | MBI-SN20TG-SG(GL)            | MBI-SN30LPG-SG(GL            | ) MBI-SN30TG-SG(GL)          |
|---------------------------------|------------------------------|------------------------------|------------------------------|------------------------------|
| Installation Type               | Built-in or<br>Free-standing | Built-in or<br>Free-standing | Built-in or<br>Free-standing | Built-in or<br>Free-standing |
| Energy Type                     | D Battery (1.5V)             | D Battery (1.5V)             | D Battery (1.5V)             | D Battery (1.5V)             |
| Gas Type                        | LPG                          | TG                           | LPG                          | TG                           |
| Number of Burners               | 2                            | 2                            | 3                            | 3                            |
| Power (KW)                      | 10.4                         | 8.4                          | 12.2                         | 10.2                         |
| Energy Efficiency               | ≥55%                         | ≥55%                         | ≥55%                         | ≥55%                         |
| Product Dimension<br>(WxD) (mm) | 800*450*160                  | 800*450*160                  | 880*520*160                  | 880*520*160                  |
| Cutout Dimension<br>(WxD) (mm)  | 645-760 * 345-410            | 645-760 * 345-410            | 645-840 * 345-480            | 645-840 * 345-480            |
| Net Weight (Kg)                 | 14.8                         | 14.8                         | 18.3                         | 18.3                         |
| Surface Material                | Tempered Glass               | Tempered Glass               | Tempered Glass               | Tempered Glass               |
| Certifications                  | COC                          | COC                          | COC                          | COC                          |