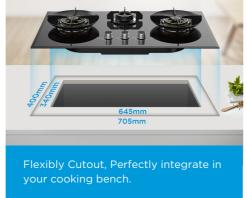

m, the flame is always stable even if it is small.



#### **HUMANIZED DESIGN**



## CONSIDERATE BUFFER DESIGN: SEALING RING

Keep steady even when wok tossing.



Shake-proof



Leakage-proof



## LEAKPROOF STRUCTURE FOR YOUR SAFETY

No need to worry about spilled soup seeping into the gas hob



#### **Child Lock**

Avoid accidental contact with children.



**Non-slip Knob** 

For your smoothly twisting.



#### **Energy Saving**

One battery for long-term use.

# 4-LAYER PREMIUM TEMPERED GLASS, SMOOTH AND STRONG

Strong glass surface made of high quality 4-layer tempered glass. Just gently wipe the stains off, then you will regain a clean and glossy cooktop.









Durable

Anti-corrosion

Hi-Temp Resistant

Easy to Clean



# FLEX INSTALLATION, HARMONIOUSLY FIT IN YOUR KITCHEN





## **INSTALLATION** (mm)





## **SPEC**





| Model                           | MBI-SN20LPG-SG(GL)           | MBI-SN20TG-SG(GL)            | MBI-SN30LPG-SG(GL            | ) MBI-SN30TG-SG(GL)          |
|---------------------------------|------------------------------|------------------------------|------------------------------|------------------------------|
| Installation Type               | Built-in or<br>Free-standing | Built-in or<br>Free-standing | Built-in or<br>Free-standing | Built-in or<br>Free-standing |
| Energy Type                     | D Battery (1.5V)             | D Battery (1.5V)             | D Battery (1.5V)             | D Battery (1.5V)             |
| Gas Type                        | LPG                          | TG                           | LPG