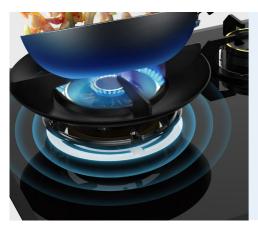

# VARIOUS FLAME SETTINGS TO CUSTOMIZE YOUR DELICACIES

Our hobs serve you for cooking, stir-frying, steaming, braising, and gradual simmering...