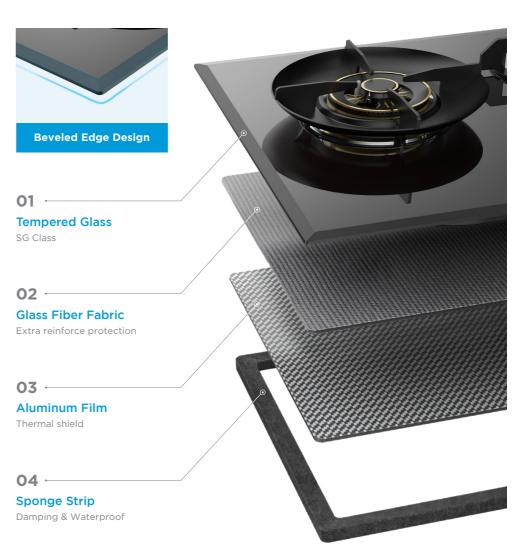

# 4-LAYER PREMIUM TEMPERED GLASS, SMOOTH AND STRONG

Strong glass surface made of high quality 4-layer tempered glass. Just gently wipe the stains off, then you will regain a clean and glossy cooktop.

Durable

Anti-corrosion

Hi-Temp Resistant

Easy to Clean