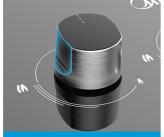

Our hobs serve you for cooking, stir-frying, steaming, braising, and gradual simmering...



# SOLELY-CONTROL INNER FLAME

The inner cap releases straight flame independently. The mild flame is great for you to heat a cup of milk.



### NO WORRYING ABOUT ACCIDENTAL FLAMEOUT

When you bend down to open the cupboard to get bowls and seasonings, do you always worry about the simmer flame going out?

With Midea stable combustion system, the flame is always stable even if it is small.



#### **HUMANIZED DESIGN**



## CONSIDERATE BUFFER DESIGN: SEALING RING

Keep steady even when wok tossing.



Shake-proof



Leakage-proof



## LEAKPROOF STRUCTURE FOR YOUR SAFETY

No need to worry about spilled soup seeping into the gas hob



#### **Child Lock**

Avoid accidental contact with children.



**Non-slip Knob** 

For your smoothly twisting.



#### **Energy Saving**

One battery for long-term use.

# 4-LAYER PREMIUM TEMPERED GLASS, SMOOTH AND STRONG

Strong glass surface made of high quality 4-layer tempered glass. Just gently wipe the stains off, then you will regain a clean and glossy cooktop.









Durable

Anti-corrosion

Hi-Temp Resistant

Easy to Clean



# FLEX INSTALLATION, HARMONIOUSLY FIT IN YOUR KITCHEN





## **INSTALLATION** (mm)





## **SPEC**





| Model                           | MBI-SN20LPG-SG(GL)           | MBI-SN20TG-SG(GL)            | MBI-SN30LPG-SG(GL            | ) MBI-SN30TG-SG(GL)          |
|---------------------------------|------------------------------|------------------------------|------------------------------|--------------------------