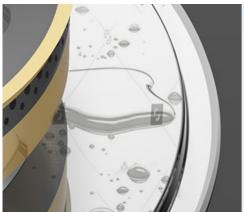

## CONSIDERATE BUFFER DESIGN: SEALING RING

Keep steady even when wok tossing.

Shake-proof

Leakage-proof

## LEAKPROOF STRUCTURE FOR YOUR SAFETY

No need to worry about spilled soup seeping into the gas hob