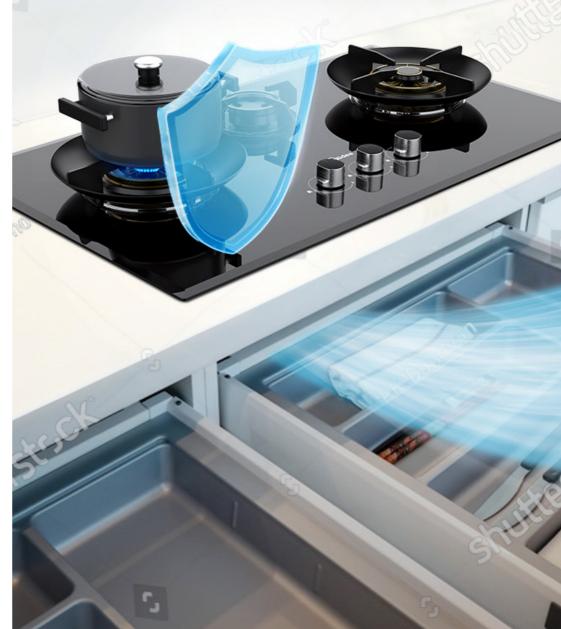

### NO WORRYING ABOUT ACCIDENTAL FLAMEOUT

When you bend down to open the cupboard to get bowls and seasonings, do you always worry about the simmer flame going out?

With Midea stable combustion system, the flame is always stable even if it is small.