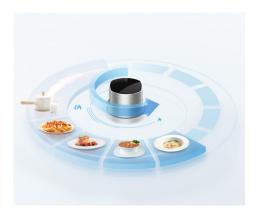

# VARIOUS FLAME SETTINGS TO CUSTOMIZE YOUR DELICACIES

Our hobs serve you for cooking, stir-frying, steaming, braising, and gradual simmering...