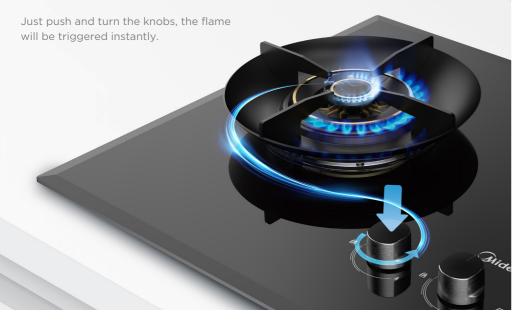

https://www.midea.com/sg

https://www.facebook.com/midea.sg



# SPARK YOUR COOKING INSPIRATION

Midea Gas Hob











# INSTANT IGNITION, FLAVOR COMES WITHOUT WAITING



# VARIOUS FLAME SETTINGS TO CUSTOMIZE YOUR DELICACIES

Our hobs serve you for cooking, stir-frying, steaming, braising, and gradual simmering...



# SOLELY-CONTROL INNER FLAME

The inner cap releases straight flame independently. The mild flame is great for you to heat a cup of milk.



### NO WORRYING ABOUT ACCIDENTAL FLAMEOUT

When you bend down to open the cupboard to get bowls and seasonings, do you always worry about the simmer flame going out?

With Midea stable combustion system, the flame is always stable even if it is small.



#### **HUMANIZED DESIGN**



## CONSIDERATE BUFFER DESIGN: SEALING RING

Keep steady even when wok tossing.



Shake-proof



Leakage-proof



## LEAKPROOF STRUCTURE FOR YOUR SAFETY

No need to worry about spilled soup seeping into the gas hob



#### **