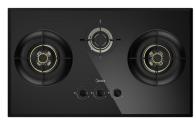

ll.



#### **HUMANIZED DESIGN**



## CONSIDERATE BUFFER DESIGN: SEALING RING

Keep steady even when wok tossing.



Shake-proof



Leakage-proof



## LEAKPROOF STRUCTURE FOR YOUR SAFETY

No need to worry about spilled soup seeping into the gas hob



#### **Child Lock**

Avoid accidental contact with children.



**Non-slip Knob** 

For your smoothly twisting.



#### **Energy Saving**

One battery for long-term use.

# 4-LAYER PREMIUM TEMPERED GLASS, SMOOTH AND STRONG

Strong glass surface made of high quality 4-layer tempered glass. Just gently wipe the stains off, then you will regain a clean and glossy cooktop.









Durable

Anti-corrosion

Hi-Temp Resistant

Easy to Clean



# FLEX INSTALLATION, HARMONIOUSLY FIT IN YOUR KITCHEN





## **INSTALLATION** (mm)





## **SPEC**





| Model                           | MBI-SN20LPG-SG(GL)           | MBI-SN20TG-SG(GL)            | MBI-SN30LPG-SG(GL            | ) MBI-SN30TG-SG(GL)          |
|---------------------------------|------------------------------|------------------------------|------------------------------|------------------------------|
| Installation Type               | Built-in or<br>Free-standing | Built-in or<br>Free-standing | Built-in or<br>Free-standing | Built-in or<br>Free-standing |
| Energy Type                     | D Battery (1.5V)             | D Battery (1.5V)             | D Battery (1.5V)             | D Battery (1.5V)             |
| Gas Type                        | LPG                          | TG                           | LPG                          | TG