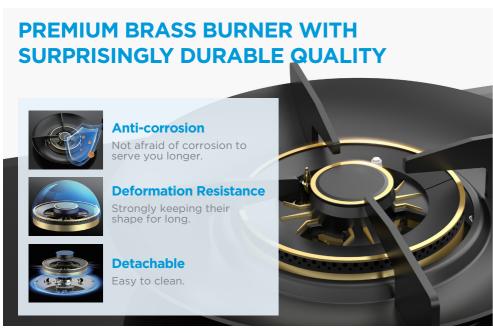

# 4-LAYER PREMIUM TEMPERED GLASS, SMOOTH AND STRONG

Strong glass surface made of high quality 4-layer tempered glass. Just gently wipe the stains off, then you will regain a clean and glossy cooktop.

Durable

Anti-corrosion

Hi-Temp Resistant

Easy to Clean