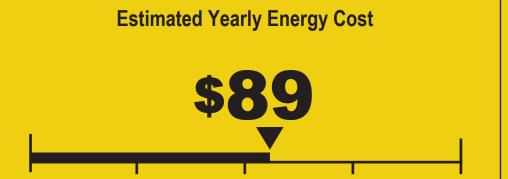

## ERECYCUDE Room Air Conditioner Midea

Room Air Conditioner Without Reverse Cycle With Louvered Sides

\$49

Model MAW10R1BWT Capacity: 10,000 BTUs

\$121

**Cost Range of Similar Models** 

10.9

**Combined Energy Efficiency Ratio** 

Your cost will depend on your utility rates and use.

- Cost range based only on models of similar capacity without reverse cycle with louvered sides.
- Estimated energy cost based on a national average electricity cost of 13 cents per kWh and a seasonal use of 8 hours a day over a 3 month period.
- For more information, visit www.ftc.gov/energy.