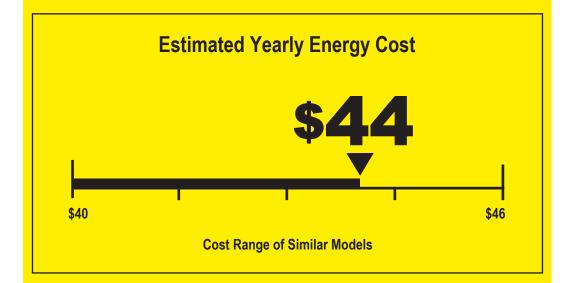

## ERERGYGUDE Room Air Conditioner Midea

Room Air Conditioner
Without Reverse Cycle
With Louvered Sides

Model MAW05M1BWT Capacity: 5,000 BTUs

**11.0** 

**Combined Energy Efficiency Ratio** 

Your cost will depend on your utility rates and use.

- Cost range based only on models of similar capacity without reverse cycle with louvered sides.
- Estimated energy cost based on a national average electricity cost of 13 cents per kWh and a seasonal use of 8 hours a day over a 3 month period.
- For more information, visit www.ftc.gov/energy.